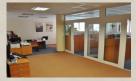

### **Disposition:**

Total area 250 m<sup>2</sup>.

Facilities, 5 offices, meeting room, sanitary facilities

### **Equipment:**

Carpets, air conditioning, interior blinds, structured cabling, the possibility of sharing space (drywall partitions/glass), video door opener, security system.