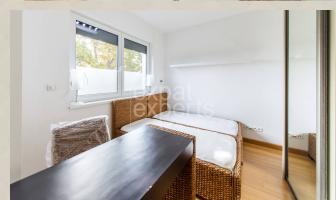

### **Disposition:**

total area 150m<sup>2</sup>, located on 3 floors in a new building.

Entrance hall, living room connected to a large fully equipped kitchen, 4 bedrooms with built-in roll-door wardrobes with mirrors, bathroom with bathtub, bathroom with shower, 2x separate toilets, balcony and spacious terrace.

### **Equipment:**

The house is air-conditioned, rented fully furnished and equipped with electrical appliances.