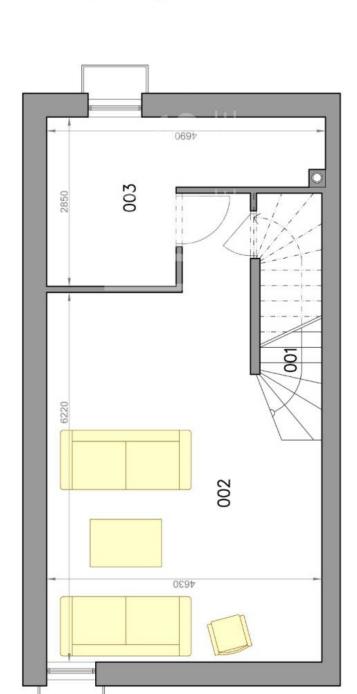

## Rodinný dom - suterén Family house - basement

## Jurská ulica Bratislava III

# LEGENDA MIESTNOSTI/LEGEND OF ROOMS

001 SCHODISKO/STAIRWAY 4,3 m²
002 FITNESS MIESTNOSŤ/FITNESS ROOM 28,0 m²
003 TECH. MIESTNOSŤ/TECH. ROOM 9,1 m²
PLOCHA CELKOM/TOTAL AREA 41,4 m²

Výmery majú iba informatívny charakter © Expat Experts / Ing. Miroslav Strelec