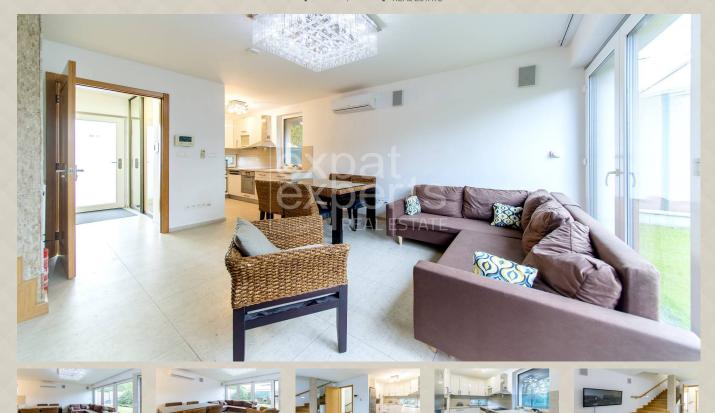

## **Property description**

EXPAT EXPERTS | Spacious 4bdr family house 150m<sup>2</sup>, with A/C, balcony, terrace and 2x parking

### **Disposition:**

total area 150m<sup>2</sup>, located on 3 floors in a new building.

Entrance hall, living room connected to a large fully equipped kitchen, 4 bedrooms with built-in roll-door wardrobes with mirrors, bathroom with bathtub, bathroom with shower, 2x separate toilets, balcony and spacious terrace.

### **Equipment:**

The house is air-conditioned, rented fully furnished and equipped with electrical appliances.