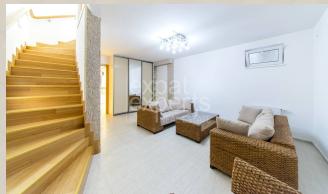

### **Disposition:**

total area 150m<sup>2</sup>, located on 3 floors in a new building.

Entrance hall, living room connected to a large fully equipped kitchen, 4 bedrooms with built-in roll-door wardrobes with mirrors, bathroom with bathtub, bathroom with shower, 2x separate toilets, balcony and spacious terrace.