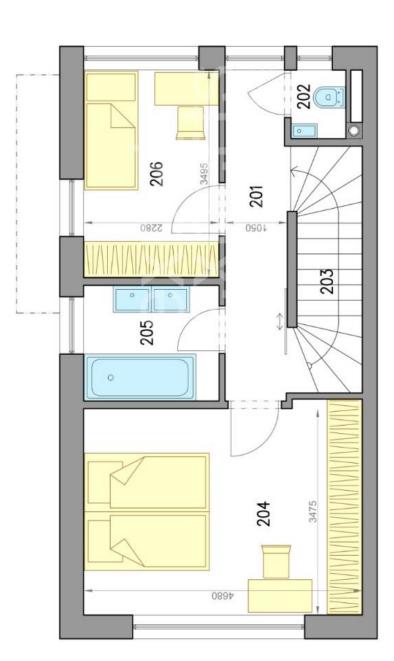

# Rodinný dom - 1. poschodie Family house - 1st floor

## Jurská ulica Bratislava III

# LEGENDA MIESTNOSTI/LEGEND OF ROOMS

| 201 C  | 201 CHODBA/HALL          | 6,2 m <sup>2</sup>  | m2             |
|--------|--------------------------|---------------------|----------------|
| 202 T  | 202 TOALETA/TOILET       | 1,1                 | m              |
| 203 S  | 203 SCHODISKO/STAIRWAY   | 5,1                 | m <sup>2</sup> |
| 204 12 | 204 IZBA/ROOM            | 16,5 m²             | m2             |
| 205 K  | 205 KÜPELÑA/BATHROOM     | 4,5                 | H2             |
| 206 12 | 206 IZBA/ROOM            | 8,0 m <sup>2</sup>  | m2             |
| PLOCH  | PLOCHA CELKOM/TOTAL AREA | 41,4 m <sup>2</sup> | E.             |

Výmery majú iba informatívny charakter © Expat Experts / Ing. Miroslav Strelec