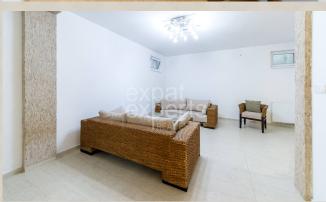

## **Property description**

EXPAT EXPERTS | Spacious 4bdr family house 150m<sup>2</sup>, with A/C, balcony, terrace and 2x parking

### **Disposition:**

total area 150m<sup>2</sup>, located on 3 floors in a new building.

Entrance hall, living room connected to a large fully equipped kitchen, 4 bedrooms with built-in roll-door wardrobes with mirrors, bathroom with bathtub, bathroom with shower, 2x separate toilets, balcony and spacious terrace.

### **Equipment:**

The house is air-conditioned, rented fully furnished and equipped with electrical appliances.