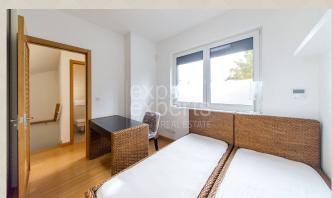

### **Disposition:**

total area 150m<sup>2</sup>, located on 3 floors in a new building.

Entrance hall, living room connected to a large fully equipped kitchen, 4 bedrooms with built-in roll-door wardrobes with mirrors, bathroom with bathtub, bathroom with shower, 2x separate toilets, balcony and spacious terrace.

### **Equipment:**

The house is air-conditioned, rented fully furnished and equipped with electrical appliances.