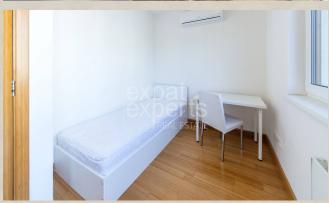

### **Disposition:**

total area 150m<sup>2</sup>, located on 3 floors in a new building.

Entrance hall, living room connected to a large fully equipped kitchen, 4 bedrooms with built-in roll-door wardrobes with mirrors, bathroom with bathtub, bathroom with shower, 2x separate toilets, balcony and spacious terrace.

### **Equipment:**

The house is air-conditioned, rented fully furnished and equipped with electrical appliances.