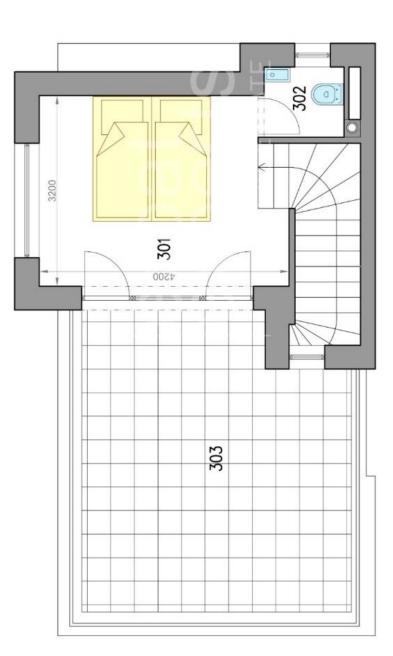

# Rodinný dom - 2. poschodie Family house - 2nd floor

## Jurská ulica Bratislava III

LEGENDA MIESTNOSTI/LEGEND OF ROOMS

| 301 IZBA/ROOM            | 12,9 m <sup>2</sup> | E   |
|--------------------------|---------------------|-----|
| 302 TOALETA/TOILET       | 1,6 m <sup>2</sup>  | E E |
| PLOCHA CELKOM/TOTAL AREA | 14,5 m <sup>2</sup> | E.  |
| 303 TERASA/TERRACE       | 22,0 m <sup>2</sup> | E,  |

Výmery majú iba informatívny charakter © Expat Experts / Ing. Miroslav Strelec