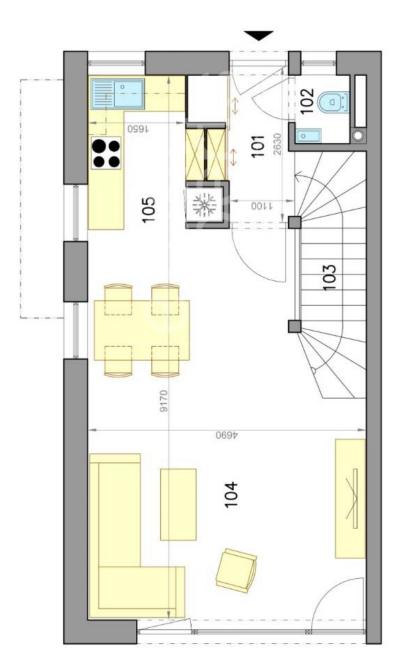

## Rodinný dom - prízemie Family house - ground floor

## Jurská ulica Bratislava III

# LEGENDA MIESTNOSTÍ/LEGEND OF ROOMS

| 101 | 101 VSTUPNÁ CHODBA/ENTRANCE HALL 3,7 m² | L 3,7               | E H                 |
|-----|-----------------------------------------|---------------------|---------------------|
| 102 | 102 TOALETA/TOILET                      | 1,1                 | 1,1 m <sup>2</sup>  |
| 103 | 103 SCHODISKO/STAIRWAY                  | 4,5                 | 4,5 m <sup>2</sup>  |
| 104 | 104 OBÝVACIA IZBA/LIVING ROOM 26,6 m²   | 26,6                | m2                  |
| 105 | 105 KUCHYÑA/KITCHEN                     | 9'9                 | 6,6 m <sup>2</sup>  |
| PLO | PLOCHA CELKOM/TOTAL AREA                | 42,5                | 42,5 m <sup>2</sup> |
| 106 | 106 ZÁHRADA/GARDEN                      | 35,0 m <sup>2</sup> | E                   |

Výmery majú iba informatívny charakter © Expat Experts / Ing. Miroslav Strelec