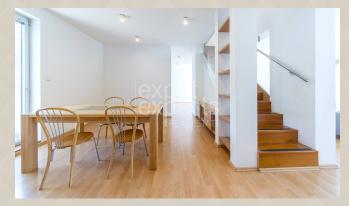

### Spacious 4bdr duplex 204 m<sup>2</sup>, with terrace, 4x balcony, parking

### **Disposition:**

Total area 204 m<sup>2</sup>, + terrace 11,2 m<sup>2</sup>; duplex is a part of an apartment villa;

Entrance hall, fully equipped kitchen; 2 bathrooms (one with bath and shower, another with washing machine, toilet and shower); 4 bedrooms, 3 balconies and spacious terrace.