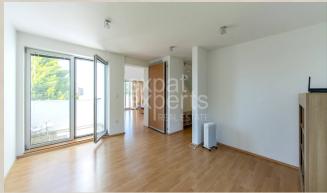

### **Disposition:**

Total area 204 m<sup>2</sup>, + terrace 11,2 m<sup>2</sup>; duplex is a part of an apartment villa;

Entrance hall, fully equipped kitchen; 2 bathrooms (one with bath and shower, another with washing machine, toilet and shower); 4 bedrooms, 3 balconies and spacious terrace.