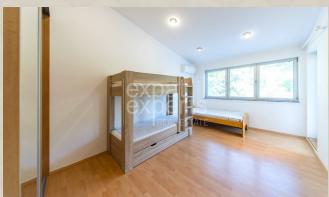

### **Property equipment**

Bathroom: 2x, bath and shower

Balcony: yes - 4
Air condition: yes
Cable TV: yes

Wheelchair access: no

Martin Bumbál +421 918 583 103

office@expat.sk

add this contact to your mobile

### **Disposition:**

Total area 204 m<sup>2</sup>, + terrace 11,2 m<sup>2</sup>; duplex is a part of an apartment villa;

Entrance hall, fully equipped kitchen; 2 bathrooms (one with bath and shower, another with washing machine, toilet and shower); 4 bedrooms, 3 balconies and spacious terrace.