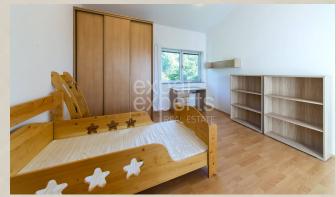

### **Disposition:**

Total area 204 m<sup>2</sup>, + terrace 11,2 m<sup>2</sup>; duplex is a part of an apartment villa;

Entrance hall, fully equipped kitchen; 2 bathrooms (one with bath and shower, another with washing machine, toilet and shower); 4 bedrooms, 3 balconies and spacious terrace.