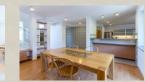

### Spacious 4bdr duplex 204 m<sup>2</sup>, with terrace, 4x balcony, parking

### **Disposition:**

Total area 204 m<sup>2</sup>, + terrace 11,2 m<sup>2</sup>; duplex is a part of an apartment villa;

Entrance hall, fully equipped kitchen; 2 bathrooms (one with bath and shower, another with washing machine, toilet and shower); 4 bedrooms, 3 balconies and spacious terrace.