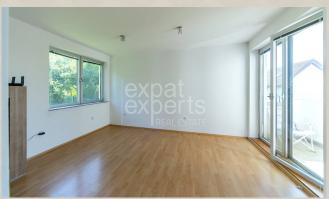

### **Disposition:**

Total area 204 m<sup>2</sup>, + terrace 11,2 m<sup>2</sup>; duplex is a part of an apartment villa;

Entrance hall, fully equipped kitchen; 2 bathrooms (one with bath and shower, another with washing machine, toilet and shower); 4 bedrooms, 3 balconies and spacious terrace.