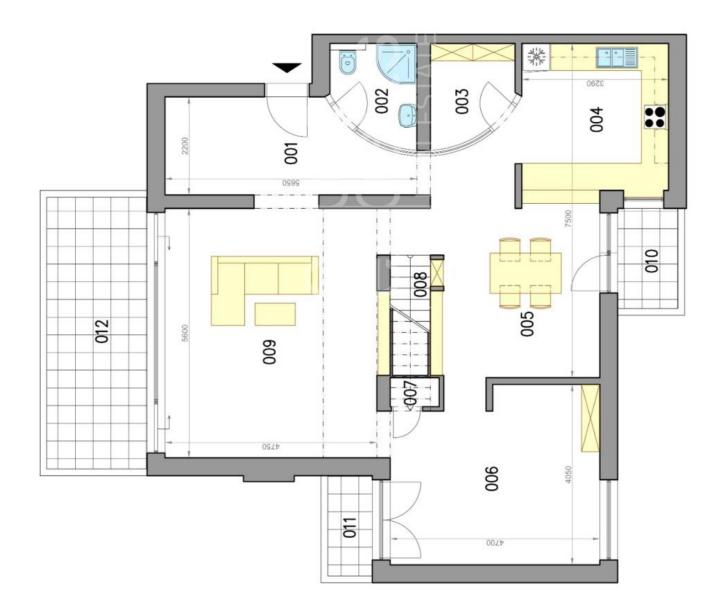

## LEGENDA MIESTNOSTI/LEGEND OF ROOMS

| 001 VSTUPNÁ CHODBA/ENTRANCE HALL         11,8 m²           002 KÚPEĽŇA/BATHROOM         3,3 m²           003 KOMORA/PANTRY         4,5 m²           004 KUCHYŇA/KITCHEN         22,9 m²           005 JEDÁLEŇ/DINING ROOM         22,9 m²           006 PRACOVŇA/WORKROOM         25,0 m²           007 SKLAD/STORAGE         2,3 m²           008 SCHODISKO/STAIRWAY         3,0 m²           009 OBÝVACIA IZBA/LIVING ROOM         28,3 m²           PLOCHA CELKOM/TOTAL AREA         124,0 m²           010 BALKÓN/BALCONY         2,3 m²           011 BALKÓN/BALCONY         2,3 m²           012 TERASA/TERRACE         11,2 m²           012 TERASA/TERRACE         11,2 m² | LEGENDA MIESTINOSTI/LEGEND OF KOOMS | CW    |                |
|------------------------------------------------------------------------------------------------------------------------------------------------------------------------------------------------------------------------------------------------------------------------------------------------------------------------------------------------------------------------------------------------------------------------------------------------------------------------------------------------------------------------------------------------------------------------------------------------------------------------------------------------------------------------------------|-------------------------------------|-------|----------------|
| 3,3<br>4,5<br>22,9<br>22,9<br>22,0<br>25,0<br>2,3<br>3,0<br>ROOM 28,3<br>3,0<br>124,0<br>3,0<br>124,0                                                                                                                                                                                                                                                                                                                                                                                                                                                                                                                                                                              | 001 VSTUPNÁ CHODBA/ENTRANCE HAL     | 11,8  | E.             |
| ROOM .                                                                                                                                                                                                                                                                                                                                                                                                                                                                                                                                                                                                                                                                             | 002 KÜPELÑA/BATHROOM                | 3,3   | m2             |
| ROOM 1                                                                                                                                                                                                                                                                                                                                                                                                                                                                                                                                                                                                                                                                             | 003 KOMORA/PANTRY                   | 4,5   | E .            |
| ROOM 1                                                                                                                                                                                                                                                                                                                                                                                                                                                                                                                                                                                                                                                                             | 004 KUCHYÑA/KITCHEN                 | 22,9  | H <sub>2</sub> |
| ROOM 1                                                                                                                                                                                                                                                                                                                                                                                                                                                                                                                                                                                                                                                                             | 005 JEDALEŇ/DINING ROOM             | 22,9  | m2             |
| ROOM .                                                                                                                                                                                                                                                                                                                                                                                                                                                                                                                                                                                                                                                                             | 006 PRACOVŇA/WORKROOM               | 25,0  | E .            |
| ROOM 2                                                                                                                                                                                                                                                                                                                                                                                                                                                                                                                                                                                                                                                                             | 007 SKLAD/STORAGE                   | 2,3   | E .            |
| ROOM 2                                                                                                                                                                                                                                                                                                                                                                                                                                                                                                                                                                                                                                                                             | 008 SCHODISKO/STAIRWAY              | 3,0   | E H            |
| 5                                                                                                                                                                                                                                                                                                                                                                                                                                                                                                                                                                                                                                                                                  | 009 OBÝVACIA IZBA/LIVING ROOM       | 28,3  | E H            |
|                                                                                                                                                                                                                                                                                                                                                                                                                                                                                                                                                                                                                                                                                    | PLOCHA CELKOM/TOTAL AREA            | 124,0 | E.             |
|                                                                                                                                                                                                                                                                                                                                                                                                                                                                                                                                                                                                                                                                                    | 010 BALKÓN/BALCONY                  | 3,0   | E              |
|                                                                                                                                                                                                                                                                                                                                                                                                                                                                                                                                                                                                                                                                                    | 011 BALKÓN/BALCONY                  | 2,3   | m <sup>2</sup> |
|                                                                                                                                                                                                                                                                                                                                                                                                                                                                                                                                                                                                                                                                                    | 012 TERASA/TERRACE                  | 11,2  | m2             |

Výmery majú iba informatívny charakter © Expat Experts / Ing. Miroslav Strelec