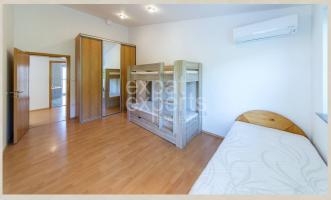

### **Property equipment**

Bathroom: 2x, bath and shower

Balcony: yes - 4
Air condition: yes
Cable TV: yes

Wheelchair access: no

Martin Bumbál +421 918 583 103

office@expat.sk

add this contact to your mobile

### **Disposition:**

Total area 204 m<sup>2</sup>, + terrace 11,2 m<sup>2</sup>; duplex is a part of an apartment villa;

Entrance hall, fully equipped kitchen; 2 bathrooms (one with bath and shower, another with washing machine, toilet and shower); 4 bedrooms, 3 balconies and spacious terrace.