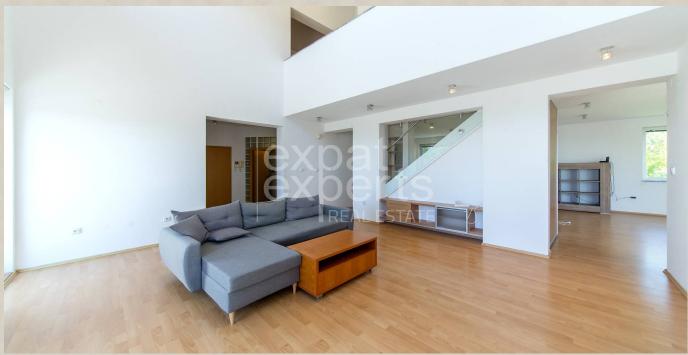

### **Property description**

### Spacious 4bdr duplex 204 m<sup>2</sup>, with terrace, 4x balcony, parking

### **Disposition:**

Total area 204 m<sup>2</sup>, + terrace 11,2 m<sup>2</sup>; duplex is a part of an apartment villa;

Entrance hall, fully equipped kitchen; 2 bathrooms (one with bath and shower, another with washing machine, toilet and shower); 4 bedrooms, 3 balconies and spacious terrace.