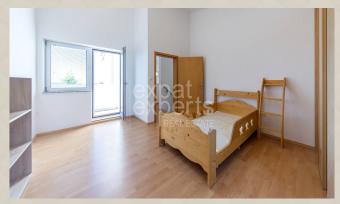

### **Property equipment**

Bathroom: 2x, bath and shower

Balcony: yes - 4
Air condition: yes
Cable TV: yes

Wheelchair access: no

Martin Bumbál +421 918 583 103

office@expat.sk

add this contact to your mobile

### **Disposition:**

Total area 204 m<sup>2</sup>, + terrace 11,2 m<sup>2</sup>; duplex is a part of an apartment villa;

Entrance hall, fully equipped kitchen; 2 bathrooms (one with bath and shower, another with washing machine, toilet and shower); 4 bedrooms, 3 balconies and spacious terrace.