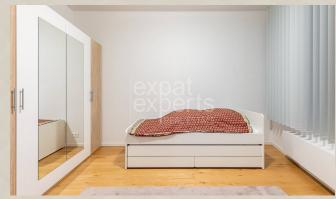

### **Disposition:**

total area 85m<sup>2</sup>, including loggia, situated on the 25th floor (30) in the building with elevator.

Entrance hall, living room connected to fully equipped kitchen with dining area, bedroom with king size bed, second bedroom with fold out bed and wardrobe, bedroom with bath and shower, separate toilet.

### **Equipment:**

The apartment is situated in a newly built building and rented fully furnished and equipped with electrical appliances, central air conditioning, built in wardrobes.

Trash elevator right from the apartment floor.