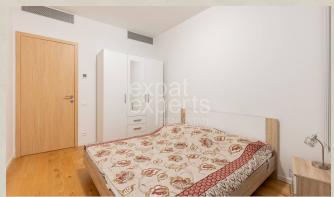

### **Disposition:**

total area 85m<sup>2</sup>, including loggia, situated on the 25th floor (30) in the building with elevator.

Entrance hall, living room connected to fully equipped kitchen with dining area, bedroom with king size bed, second bedroom with fold out bed and wardrobe, bedroom with bath and shower, separate toilet.

### **Equipment:**

The apartment is situated in a newly built building and rented fully furnished and equipped with electrical appliances, central air conditioning, built in wardrobes.

Trash elevator right from the apartment floor.