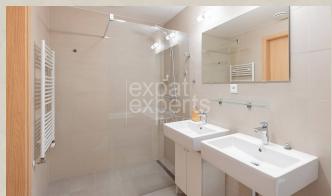

### **Parking**

yes

Garage: 1 car

Bathroom: 1x, bath and shower

Loggia: yes5.00 m<sup>2</sup> Air condition: central

**Property equipment** 

### **Disposition:**

total area 85m<sup>2</sup>, including loggia, situated on the 25th floor (30) in the building with elevator.

Entrance hall, living room connected to fully equipped kitchen with dining area, bedroom with king size bed, second bedroom with fold out bed and wardrobe, bedroom with bath and shower, separate toilet.