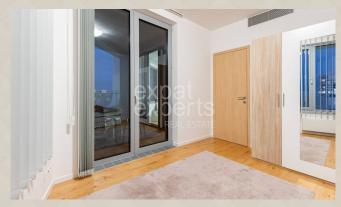

### **Disposition:**

total area 85m<sup>2</sup>, including loggia, situated on the 25th floor (30) in the building with elevator.

Entrance hall, living room connected to fully equipped kitchen with dining area, bedroom with king size bed, second bedroom with fold out bed and wardrobe, bedroom with bath and shower, separate toilet.

### Location:

It offers an amazing panoramic view of Bratislava and the castle.

Situated in unique project SKY PARK by Zaha Hadid – complete civic amenities: shops, restaurants, cafes, services, shopping mall Eurovea & Nivy, promenade nearby the river Danube.