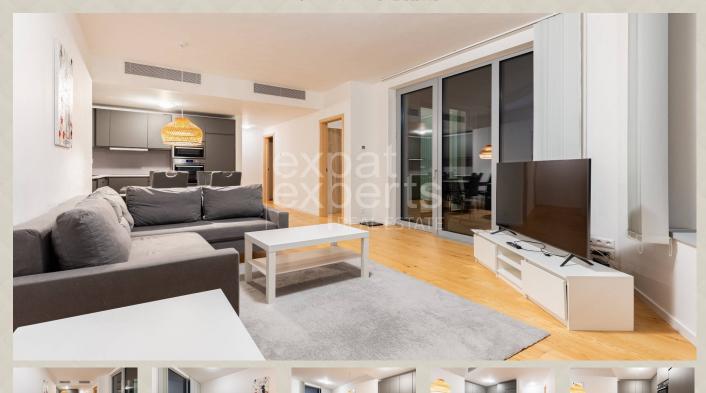

### **Property description**

### Spacious 2bdr apt 85m<sup>2</sup>, with loggia, parking and great view, SKY PARK

### **Disposition:**

total area 85m<sup>2</sup>, including loggia, situated on the 25th floor (30) in the building with elevator.

Entrance hall, living room connected to fully equipped kitchen with dining area, bedroom with king size bed, second bedroom with fold out bed and wardrobe, bedroom with bath and shower, separate toilet.

### **Equipment:**

The apartment is situated in a newly built building and rented fully furnished and equipped with electrical appliances, central air conditioning, built in wardrobes.

Trash elevator right from the apartment floor.