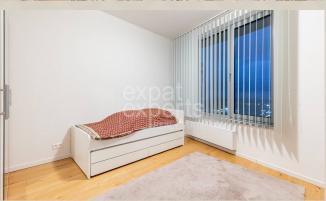

### **Disposition:**

total area 85m<sup>2</sup>, including loggia, situated on the 25th floor (30) in the building with elevator.

Entrance hall, living room connected to fully equipped kitchen with dining area, bedroom with king size bed, second bedroom with fold out bed and wardrobe, bedroom with bath and shower, separate toilet.

### **Equipment:**

The apartment is situated in a newly built building and rented fully furnished and equipped with electrical appliances, central air conditioning, built in wardrobes.

Trash elevator right from the apartment floor.