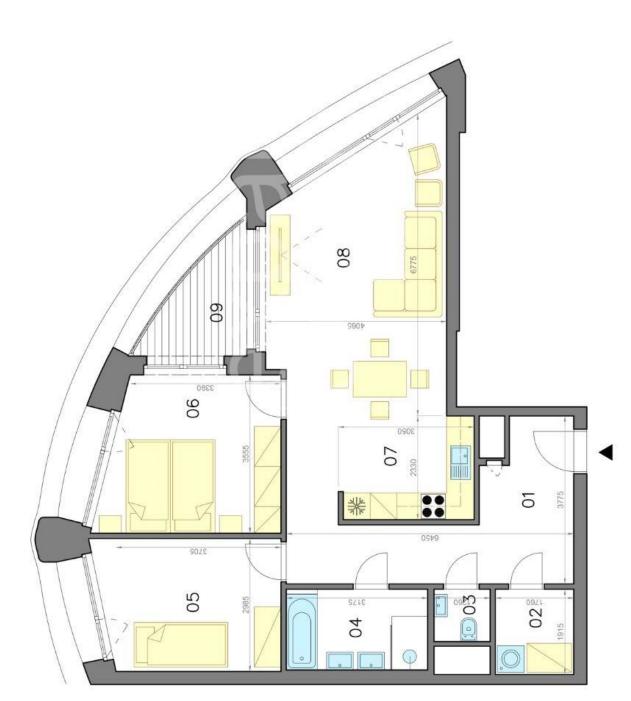

# LEGENDA MIESTNOSTI/LEGEND OF ROOMS

| 5  | PREDSIEN/HALL                | 13,00    | ε  |
|----|------------------------------|----------|----|
| N  | PRÁČOVŇA/LAUNDRY ROOM        | 3,38     | E. |
| 3  | TOALETA/TOILETT              | 1,49     | E. |
| 4  | 04 KÜPELÑA/BATHROOM          | 5,76     | E  |
| 5  | IZBA/ROOM                    | 12,00    | E. |
| 0  | SPÁLŇA/BEDROOM               | 13,64    | E  |
| 1  | 07 KUCHYŇA/KITCHEN           | 7,03 m²  | E  |
| 00 | 08 OBÝVACIA IZBA/LIVING ROOM | 26,34 m² | E  |

09 LODŽIA/LOGGIA 5,57 m²

Výmery majú iba informatívny charakter.

© Expat Experts / Martin Bumbál