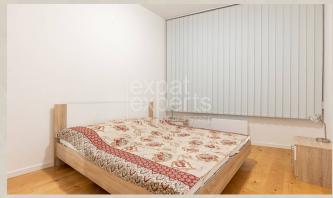

### **Disposition:**

total area 85m<sup>2</sup>, including loggia, situated on the 25th floor (30) in the building with elevator.

Entrance hall, living room connected to fully equipped kitchen with dining area, bedroom with king size bed, second bedroom with fold out bed and wardrobe, bedroom with bath and shower, separate toilet.

Furniture placement is not current, photos will be updated.