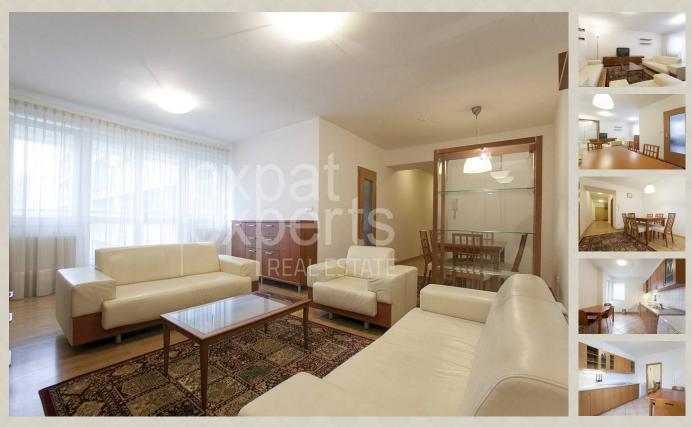

### Spacious 2bdr apt 110 m<sup>2</sup>, with balcony and parking, great location

#### **Disposition:**

Total area  $110 \text{ m}^2 + 10 \text{ m}^2$  balcony, situated on the 4th floor (8) in a building with 2 elevators.

Living room connected to dining area, fully equipped separate kitchen, 2 separate bedrooms, a spacious hallway with built-in wardrobe, 2x balcony overlooking the park.

#### **Equipment:**

The apartment is air conditioned, rented fully furnished and equipped with electrical appliances.

To the apartment belongs garage (20 m<sup>2</sup>).