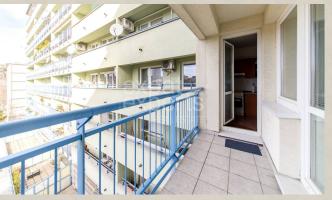

## **Property equipment**

Balcony: yes
Air condition: yes

Waste disposal: separable Water: public water-supply

**Electricity:** 230V **Sewerage:** yes

#### **Disposition:**

Total area  $110 \text{ m}^2 + 10 \text{ m}^2$  balcony, situated on the 4th floor (8) in a building with 2 elevators.

Living room connected to dining area, fully equipped separate kitchen, 2 separate bedrooms, a spacious hallway with built-in wardrobe, 2x balcony overlooking the park.