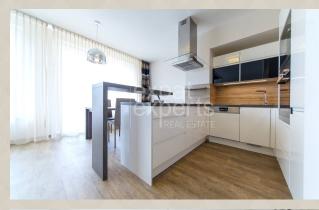

## **Disposition:**

total area 91,61 m<sup>2</sup> + 9,51 m<sup>2</sup> + cellar 4,26 m<sup>2</sup>, situated on the 4th floor (4) in the newly built building with elevator.

Spacious entrance hall, living room connected to fully equipped kitchen (fridge with freezer, oven, microwave oven, dishwasher, ceramic hob, hood), 2x bedroom, bathroom with bathtub and shower, separate toilet, wardrobe.

#### **Equipment:**

The apartment is air conditioned in the daily part of the apartment, rented fully furnished and equipped with electrical appliances.