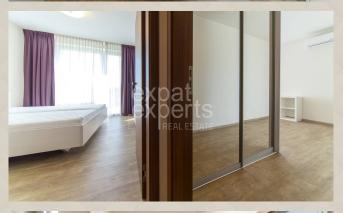

## **Disposition:**

total area 91,61 m<sup>2</sup> + 9,51 m<sup>2</sup> + cellar 4,26 m<sup>2</sup>, situated on the 4th floor (4) in the newly built building with elevator.

Spacious entrance hall, living room connected to fully equipped kitchen (fridge with freezer, oven, microwave oven, dishwasher, ceramic hob, hood), 2x bedroom, bathroom with bathtub and shower, separate toilet, wardrobe.