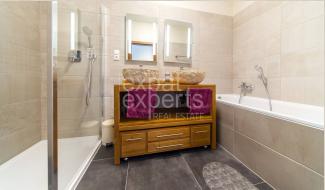

## Property equipment

Bathroom: 1x, bath and shower Balcony: yes - 1 Loggia: yes9.00 m<sup>2</sup> Air condition: yes Waste disposal: separable +421 903 526 220 office@expat.sk

## **Disposition:**

total area 91,61 m<sup>2</sup> + 9,51 m<sup>2</sup> + cellar 4,26 m<sup>2</sup>, situated on the 4th floor (4) in the newly built building with elevator.

Spacious entrance hall, living room connected to fully equipped kitchen (fridge with freezer, oven, microwave oven, dishwasher, ceramic hob, hood), 2x bedroom, bathroom with bathtub and shower, separate toilet, wardrobe.