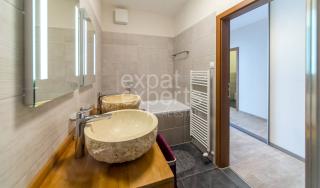

## Property equipment

Bathroom: 1x, bath and shower Balcony: yes - 1 Loggia: yes9.00 m<sup>2</sup> Air condition: yes Waste disposal: separable +421 903 526 220 office@expat.sk

## **Disposition:**

total area 91,61 m<sup>2</sup> + 9,51 m<sup>2</sup> + cellar 4,26 m<sup>2</sup>, situated on the 4th floor (4) in the newly built building with elevator.

Spacious entrance hall, living room connected to fully equipped kitchen (fridge with freezer, oven, microwave oven, dishwasher, ceramic hob, hood), 2x bedroom, bathroom with bathtub and shower, separate toilet, wardrobe.