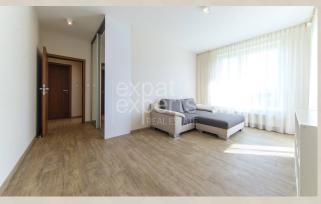

## **Disposition:**

total area 91,61 m<sup>2</sup> + 9,51 m<sup>2</sup> + cellar 4,26 m<sup>2</sup>, situated on the 4th floor (4) in the newly built building with elevator.

Spacious entrance hall, living room connected to fully equipped kitchen (fridge with freezer, oven, microwave oven, dishwasher, ceramic hob, hood), 2x bedroom, bathroom with bathtub and shower, separate toilet, wardrobe.