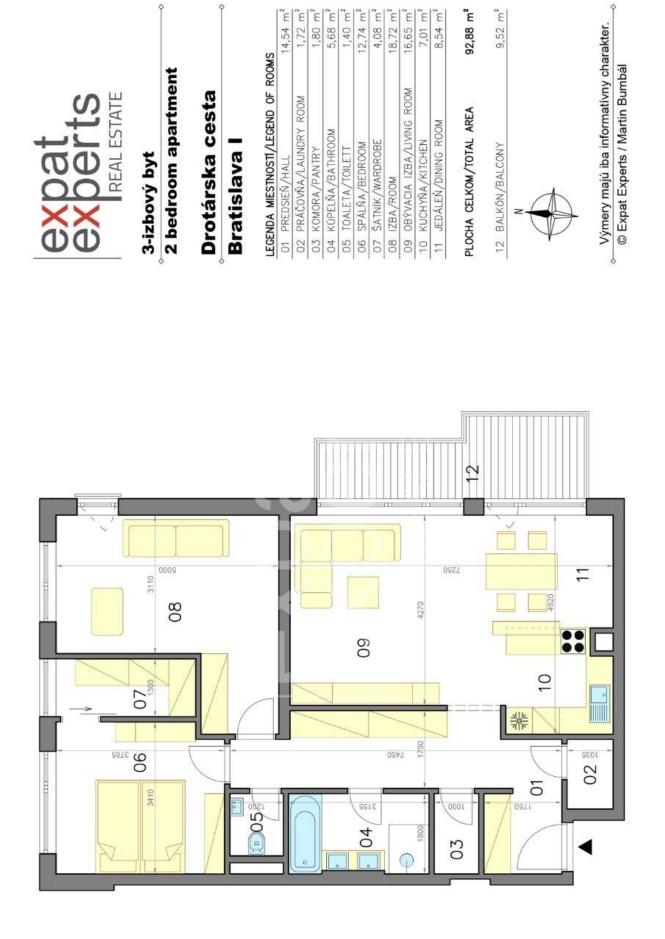

## Size

Number of rooms: 3 Usable area: 91 m<sup>2</sup> Total area: 105 m<sup>2</sup>

## **Disposition:**

total area 91,61 m<sup>2</sup> + 9,51 m<sup>2</sup> + cellar 4,26 m<sup>2</sup>, situated on the 4th floor (4) in the newly built building with elevator.

Spacious entrance hall, living room connected to fully equipped kitchen (fridge with freezer, oven, microwave oven, dishwasher, ceramic hob, hood), 2x bedroom, bathroom with bathtub and shower, separate toilet, wardrobe.