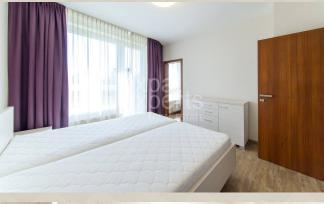

## **Disposition:**

total area 91,61 m<sup>2</sup> + 9,51 m<sup>2</sup> + cellar 4,26 m<sup>2</sup>, situated on the 4th floor (4) in the newly built building with elevator.

Spacious entrance hall, living room connected to fully equipped kitchen (fridge with freezer, oven, microwave oven, dishwasher, ceramic hob, hood), 2x bedroom, bathroom with bathtub and shower, separate toilet, wardrobe.

#### **Equipment:**

The apartment is air conditioned in the daily part of the apartment, rented fully furnished and equipped with electrical appliances.