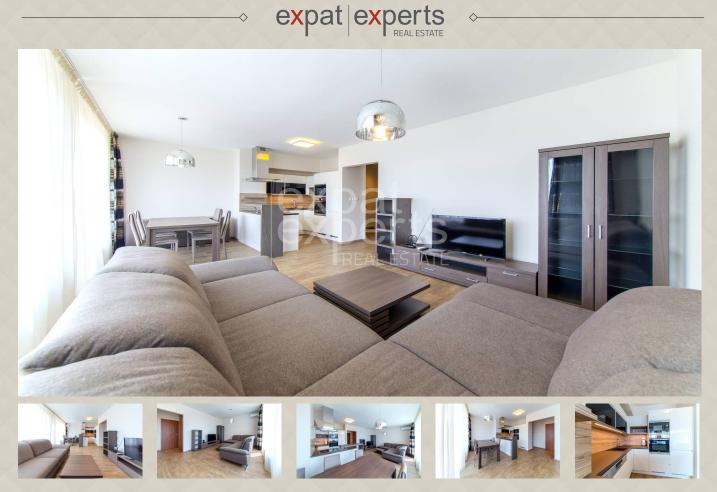

# **Property description**

Spacious 2 bdr apt 105m<sup>2</sup>, with A/C, loggia and parking, MACHNÁČ RESIDENCE

## **Disposition:**

total area 91,61 m<sup>2</sup> + 9,51 m<sup>2</sup> + cellar 4,26 m<sup>2</sup>, situated on the 4th floor (4) in the newly built building with elevator.

Spacious entrance hall, living room connected to fully equipped kitchen (fridge with freezer, oven, microwave oven, dishwasher, ceramic hob, hood), 2x bedroom, bathroom with bathtub and shower, separate toilet, wardrobe.

#### **Equipment:**

The apartment is air conditioned in the daily part of the apartment, rented fully furnished and equipped with electrical appliances.