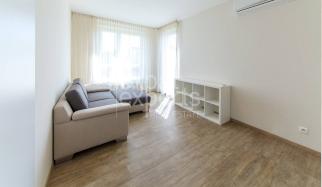

## **Disposition:**

total area 91,61 m<sup>2</sup> + 9,51 m<sup>2</sup> + cellar 4,26 m<sup>2</sup>, situated on the 4th floor (4) in the newly built building with elevator.

Spacious entrance hall, living room connected to fully equipped kitchen (fridge with freezer, oven, microwave oven, dishwasher, ceramic hob, hood), 2x bedroom, bathroom with bathtub and shower, separate toilet, wardrobe.