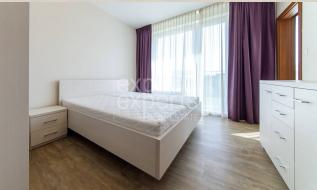

## **Disposition:**

total area 91,61 m<sup>2</sup> + 9,51 m<sup>2</sup> + cellar 4,26 m<sup>2</sup>, situated on the 4th floor (4) in the newly built building with elevator.

Spacious entrance hall, living room connected to fully equipped kitchen (fridge with freezer, oven, microwave oven, dishwasher, ceramic hob, hood), 2x bedroom, bathroom with bathtub and shower, separate toilet, wardrobe.

#### **Equipment:**

The apartment is air conditioned in the daily part of the apartment, rented fully furnished and equipped with electrical appliances.