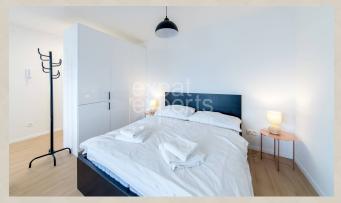

## **Disposition:**

Total area  $45\text{m}^2$  + loggia; situated on the 1st floor (6) in newly built building with elevator;

Entrance hall, bathroom with shower and WC, spacious room with equipped kitchen with dining part, living room area with sofa and sleeping corner with king size bed, loggia.

### **Equipment:**

Apartment is available for rent fully furnished and fully equipped; storage wardrobes in the hall; washing machine and clothes dryer.

Comes with parking space in underground garage.