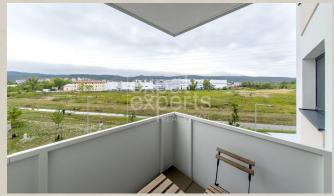

## **Disposition:**

Total area  $45\text{m}^2$  + loggia; situated on the 1st floor (6) in newly built building with elevator;

Entrance hall, bathroom with shower and WC, spacious room with equipped kitchen with dining part, living room area with sofa and sleeping corner with king size bed, loggia.

### **Location:**

Situated in newly built project RNDZ with pleasantly arranged surroundings with greenery including cycle path; in neighborhood is complete civic amenities - grocery stores Kaufland, Lidl; restaurants; all kinds of services; perfect access by car and good access by public transport.