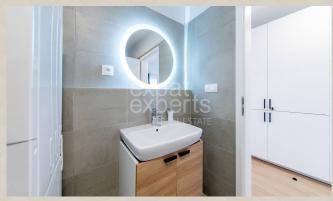

## **Disposition:**

Total area  $45\text{m}^2$  + loggia; situated on the 1st floor (6) in newly built building with elevator;

Entrance hall, bathroom with shower and WC, spacious room with equipped kitchen with dining part, living room area with sofa and sleeping corner with king size bed, loggia.

### **Equipment:**

Apartment is available for rent fully furnished and fully equipped; storage wardrobes in the hall; washing machine and clothes dryer.

Comes with parking space in underground garage.