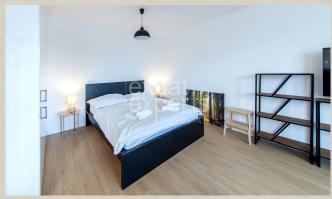

## **Disposition:**

Total area  $45\text{m}^2$  + loggia; situated on the 1st floor (6) in newly built building with elevator;

Entrance hall, bathroom with shower and WC, spacious room with equipped kitchen with dining part, living room area with sofa and sleeping corner with king size bed, loggia.

### **Equipment:**

Apartment is available for rent fully furnished and fully equipped; storage wardrobes in the hall; washing machine and clothes dryer.

Comes with parking space in underground garage.