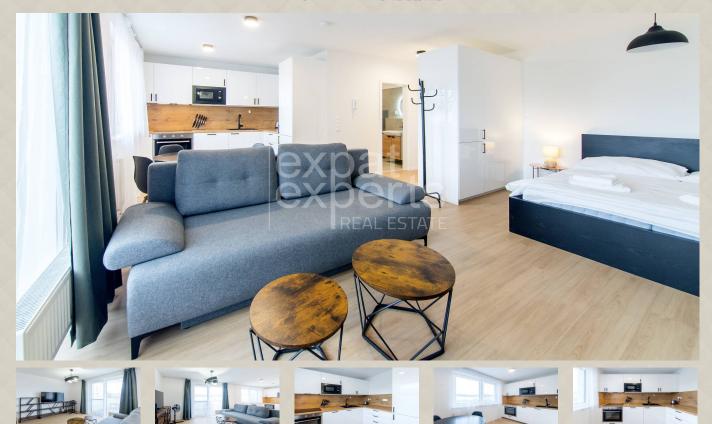

## **Disposition:**

Total area  $45\text{m}^2$  + loggia; situated on the 1st floor (6) in newly built building with elevator;

Entrance hall, bathroom with shower and WC, spacious room with equipped kitchen with dining part, living room area with sofa and sleeping corner with king size bed, loggia.

### **Equipment:**

Apartment is available for rent fully furnished and fully equipped; storage wardrobes in the hall; washing machine and clothes dryer.

Comes with parking space in underground garage.