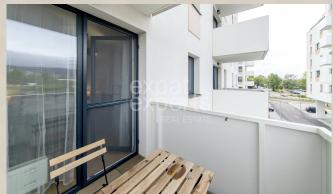

## Property equipment

Bathroom: 1x, shower

Loggia: yes

**Property ID:** 854218

Natália Poljaková

+421 940 609 299 poljakova@expat.sk

ad this contact to your mobile

## **Disposition:**

Total area  $45\text{m}^2$  + loggia; situated on the 1st floor (6) in newly built building with elevator;

Entrance hall, bathroom with shower and WC, spacious room with equipped kitchen with dining part, living room area with sofa and sleeping corner with king size bed, loggia.