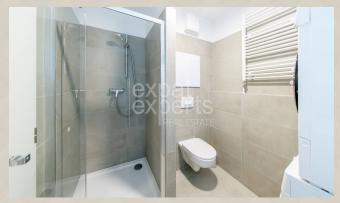

## Property equipment

Bathroom: 1x, shower

Loggia: yes

**Property ID:** 854218

Natália Poljaková

+421 940 609 299 poljakova@expat.sk

ad this contact to your mobile

## **Disposition:**

Total area  $45\text{m}^2$  + loggia; situated on the 1st floor (6) in newly built building with elevator;

Entrance hall, bathroom with shower and WC, spacious room with equipped kitchen with dining part, living room area with sofa and sleeping corner with king size bed, loggia.