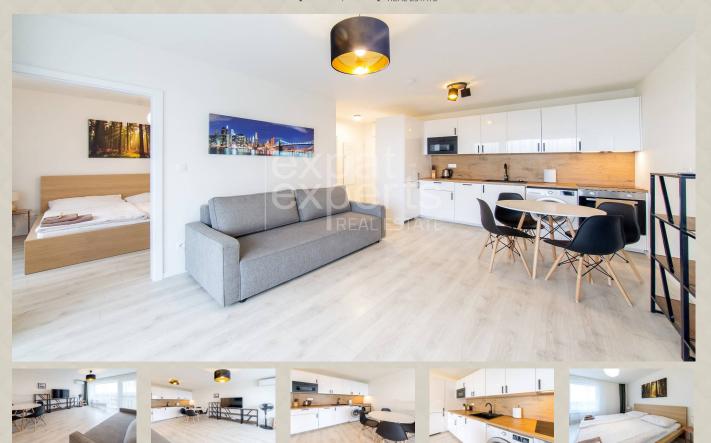

## Size

Number of rooms: 2 Usable area: 48 m<sup>2</sup> Total area: 48 m<sup>2</sup>

### **Disposition:**

Total area 48m<sup>2</sup>; situated on the 7th floor (6) in newly built building with elevator;

Entrance hall, living room with loggia entrance connected to fully equipped kitchen with dining table, bedroom with king size bed, bathroom with shower and WC.

#### **Equipment:**

Apartment is available for rent fully furnished and equipped; enough of storage spaces; fully equipped kitchen; washing machine and clothes dryer; air conditioned.

Comes with parking space.