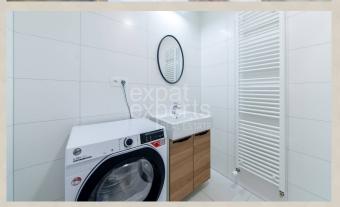

## **Property equipment**

Bathroom: 1x, shower

Loggia: yes

Air condition: yes

**Property ID:** 853105

Natália Poljaková

+421 940 609 299 poljakova@expat.sk

idd this contact t your mobile

### **Disposition:**

Total area 48m<sup>2</sup>; situated on the 7th floor (6) in newly built building with elevator;

Entrance hall, living room with loggia entrance connected to fully equipped kitchen with dining table, bedroom with king size bed, bathroom with shower and WC.

#### **Equipment:**

Apartment is available for rent fully furnished and equipped; enough of storage spaces; fully equipped kitchen; washing machine and clothes dryer; air conditioned.

Comes with parking space.