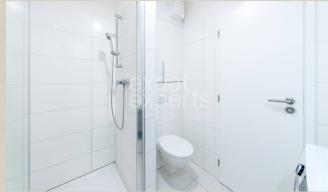

## **Property equipment**

Bathroom: 1x, shower

Loggia: yes

Air condition: yes

**Property ID:** 853105

Natália Poljaková

+421 940 609 299 poljakova@expat.sk

idd this contact t your mobile

### **Disposition:**

Total area 48m<sup>2</sup>; situated on the 7th floor (6) in newly built building with elevator;

Entrance hall, living room with loggia entrance connected to fully equipped kitchen with dining table, bedroom with king size bed, bathroom with shower and WC.