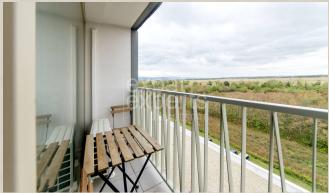

### **Disposition:**

Total area 48m<sup>2</sup>; situated on the 7th floor (6) in newly built building with elevator;

Entrance hall, living room with loggia entrance connected to fully equipped kitchen with dining table, bedroom with king size bed, bathroom with shower and WC.

#### **Location:**

The apartment is situated in a pleasant, newly built environment with greenery in project MORUŠE; in the vicinity there are complete amenities and various services (Avion shopping park, IKEA..); restaurants; good accessibility by car; Bratislava airport.