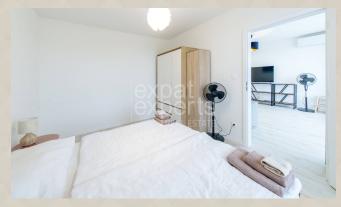

### **Disposition:**

Total area 48m<sup>2</sup>; situated on the 7th floor (6) in newly built building with elevator;

Entrance hall, living room with loggia entrance connected to fully equipped kitchen with dining table, bedroom with king size bed, bathroom with shower and WC.