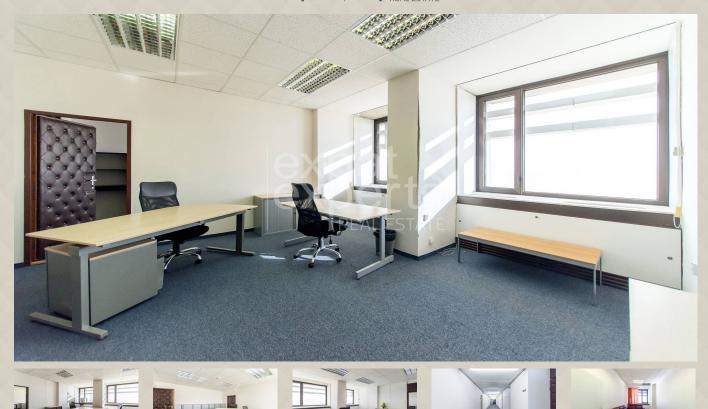

## Separated offices from 12m<sup>2</sup> and more, INCHEBA TOWER

#### **Disposition:**

Total area 310m<sup>2</sup> office space; 73m<sup>2</sup> service area and 102m<sup>2</sup> common spaces; situated on the 4th and 6th floor (18) in the building with elevator;

Office from 12m<sup>2</sup> and more.

## **Equipment:**

Premises can be re-builded by tenants need; air conditioned; partly furnished - can be rented fully unfurnished.

## Floor

5. of 18 floors Elevator: yes

## **Parking**

yes

**Property ID:** 799074

Martin Bumbál

+421 918 583 103 office@expat.sk