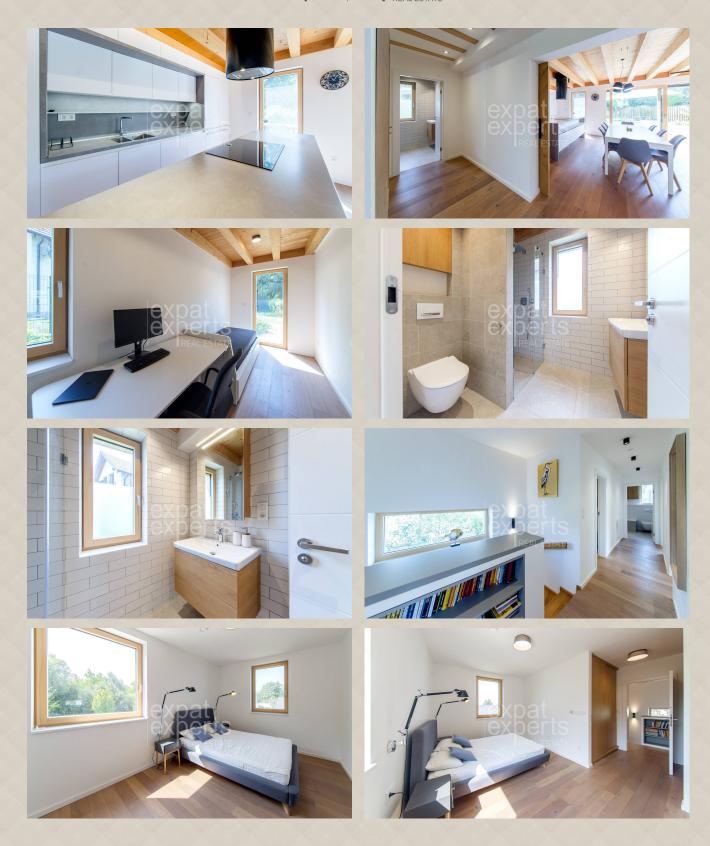

### Entrance floor:

Entrance hall, doorway, technical room, bathroom with shower and WC, spacious living room with dining table and terrace entrance connected to fully equipped kitchen with kitchen isladn, separated room/office.

### Upper floor:

Doorway, master bedroom with king size bed, 2x bedroom, children room, bathroom with bath and shower, laundry room with WC.

### **Equipment:**

House is available for rent fully furnished and high standardly equipped; lot of storage spaces, made on measure furniture, fully equipped kitchen, quality materials, very nice interior climate.