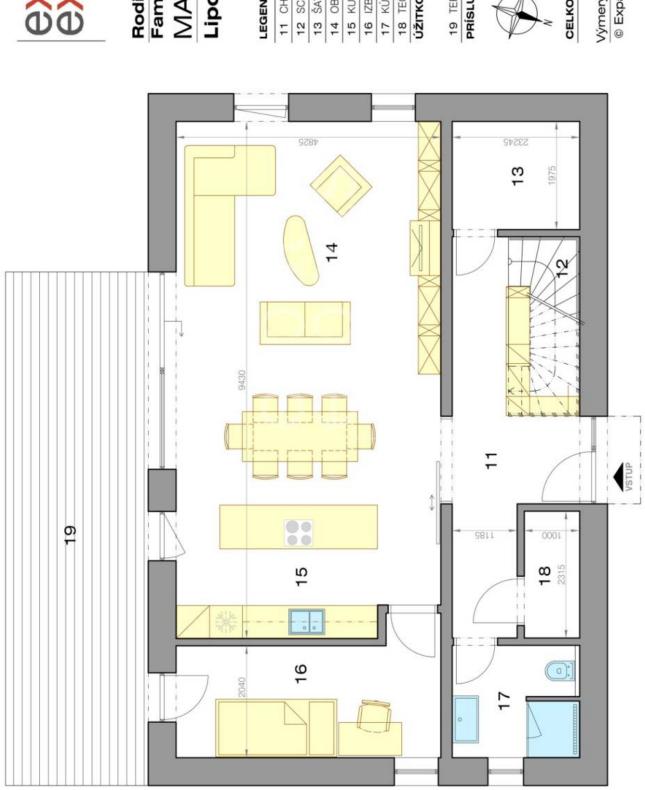

### **Disposition:**

```
total area 157,61m<sup>2</sup> (ground floor 81,38m<sup>2</sup>; up floor 76,23m<sup>2</sup>); + terrace 40m<sup>2</sup>; land area 768m<sup>2</sup>; two storey house
```

### Entrance floor:

Entrance hall, doorway, technical room, bathroom with shower and WC, spacious living room with dining table and terrace entrance connected to fully equipped kitchen with kitchen isladn, separated room/office.

# LEGENDA MIESTNOSTÍ / ROOMS LEGEND

| 83,3 m²             | ÚŽITKOVÁ PLOCHA / AREA          | ÚŽI |
|---------------------|---------------------------------|-----|
| 2,0 m <sup>2</sup>  | 18 TECH. MIESTNOST / TECH. ROOM | 18  |
| 4,6 m <sup>2</sup>  | 17 KÚPEĽŇA / BATHROOM           | 1   |
| 10,5 m <sup>2</sup> | 16 IZBA/ROOM                    | 16  |
| 10,4 m <sup>2</sup> | 15 KUCHYŇA / KITCHEN            | 15  |
| 36,5 m <sup>2</sup> | 14 OBÝVACIA IZBA / LIVING ROOM  | 4   |
| 4,7 m <sup>2</sup>  | 13 ŠATNÍK / WARDROBE            | 13  |
| 4,6 m <sup>2</sup>  | 12 SCHODISKO / STAIRWAY         | 4   |
| 10,0 m <sup>2</sup> | 11 CHODBA / HALL                | =   |

| $24,0  m^2$      | 24,0 m²                |
|------------------|------------------------|
| TERASA / TERRACE | SLUŠENSTVO / AMENITIES |
| Ø                | Ĭ                      |

### 107,3 m<sup>2</sup> CELKOVÁ PLOCHA / TOTAL

Výmery majú iba informatívny charakter © Expat Experts / Ing. Miroslav Strelec

Rodinný dom - poschodie Family house - floor MARIANKA

Lipová | Marianka