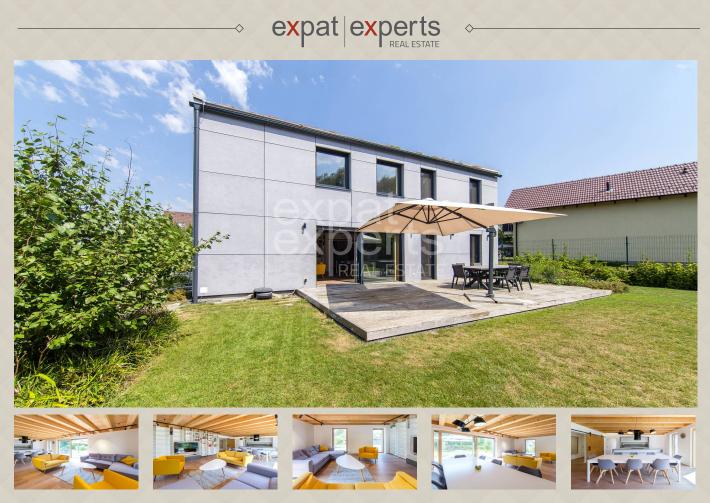

Unique, modern 5bdr house 158m<sup>2</sup>, amazing garden 770m<sup>2</sup>, quiet location Marianka - Lipová

### Unique, modern 5bdr house 158m<sup>2</sup>, amazing garden 770m<sup>2</sup>, quiet location

### Location:

House is situated in very quiet and pleasant area among family houses in dead end street; close to nature; providing peacefull living; complete civic amenities in the neighborhood – grocery store, restaurants, football playground, horse riding club, pilates, all kinds of services; grocery store Billa is located in the village Záhorská bystrica; sport activities and hikings possible in the beautiful nature; perfect access to city center.