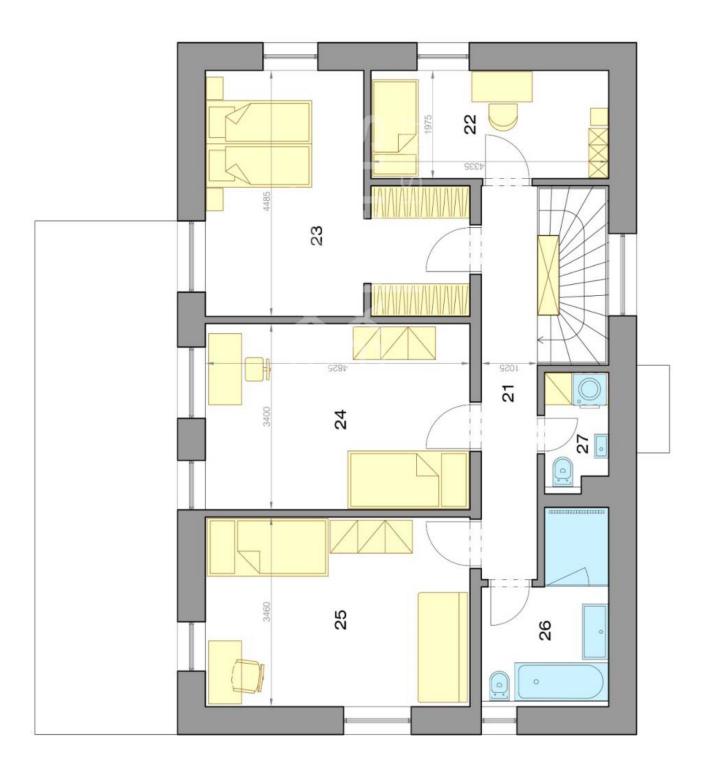

### **Disposition:**

```
total area 157,61m<sup>2</sup> (ground floor 81,38m<sup>2</sup>; up floor 76,23m<sup>2</sup>); + terrace 40m<sup>2</sup>; land area 768m<sup>2</sup>; two storey house
```

### Upper floor:

Doorway, master bedroom with king size bed, 2x bedroom, children room, bathroom with bath and shower, laundry room with WC.

# LEGENDA MIESTNOSTÍ / ROOMS LEGEND

| 76,3 m <sup>2</sup> | ÚŽITKOVÁ PLOCHA / AREA | ΰŽΙ |
|---------------------|------------------------|-----|
| 2,7 m <sup>2</sup>  | 27 TOALETA / TOILET    | 27  |
| 6,8 m <sup>2</sup>  | 26 KÚPEĽŇA / BATHROOM  | 26  |
| 16,7 m <sup>2</sup> | 25 IZBA / ROOM         | 25  |
| 16,5 m <sup>2</sup> | 24 IZBA / ROOM         | 24  |
| 17,6 m <sup>2</sup> | 23 SPÁLŇA / BEDROOM    | 23  |
| 8,5 m <sup>2</sup>  | 22 IZBA / ROOM         | 22  |
| 7,5 m <sup>2</sup>  | 21 CHODBA / HALL       | 5   |

CELKOVÁ PLOCHA / TOTAL 76,3 m<sup>2</sup>

Výmery majú iba informatívny charakter © Expat Experts / Ing. Miroslav Strelec