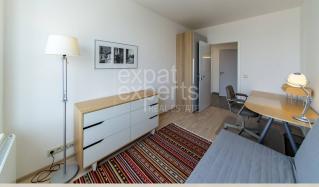

### **Disposition:**

Total area 85,34 m<sup>2</sup>, situated on the 27th floor (33) in a new building with an elevator.

Entrance hall, living room with entrance to loggia (6,90 m<sup>2</sup>), fully equipped kitchen, bedroom, guest bedroom/office, bathroom with bathtub, separate toilet, cellar (4 m<sup>2</sup>).

#### **Equipment:**

The apartment is rented fully furnished and equipped with electrical appliances.