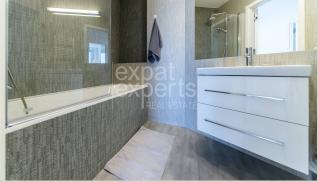

## Property equipment

Bathroom: 1x, bath Loggia: yes6.90 m<sup>2</sup> Internet connection: optics

Mgr. Nina Strečková +421 903 526 220 office@expat.sk

### **Disposition:**

Total area 85,34 m<sup>2</sup>, situated on the 27th floor (33) in a new building with an elevator.

Entrance hall, living room with entrance to loggia (6,90 m<sup>2</sup>), fully equipped kitchen, bedroom, guest bedroom/office, bathroom with bathtub, separate toilet, cellar (4 m<sup>2</sup>).