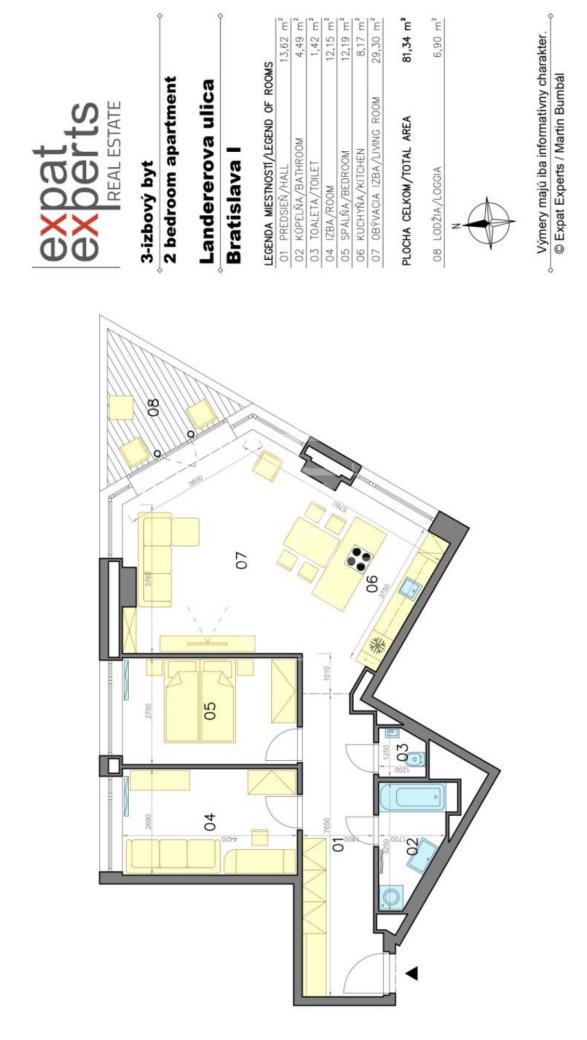

### Size

Number of rooms: 3 Usable area: 85 m<sup>2</sup> Total area: 85 m<sup>2</sup>

## Property equipment

Bathroom: 1x, bath Loggia: yes6.90 m<sup>2</sup> Internet connection: optics

Mgr. Nina Strečková +421 903 526 220 office@expat.sk

### **Disposition:**

Total area 85,34 m<sup>2</sup>, situated on the 27th floor (33) in a new building with an elevator.

Entrance hall, living room with entrance to loggia (6,90 m<sup>2</sup>), fully equipped kitchen, bedroom, guest bedroom/office, bathroom with bathtub, separate toilet, cellar (4 m<sup>2</sup>).