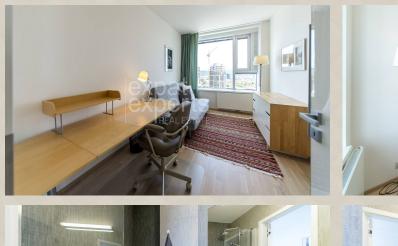

### **Disposition:**

Total area 85,34 m<sup>2</sup>, situated on the 27th floor (33) in a new building with an elevator.

Entrance hall, living room with entrance to loggia (6,90 m<sup>2</sup>), fully equipped kitchen, bedroom, guest bedroom/office, bathroom with bathtub, separate toilet, cellar (4 m<sup>2</sup>).

#### **Equipment:**

The apartment is rented fully furnished and equipped with electrical appliances.