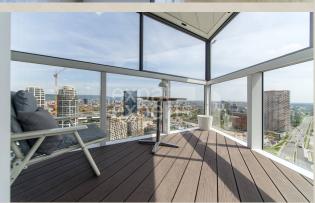

### **Disposition:**

Total area 85,34 m<sup>2</sup>, situated on the 27th floor (33) in a new building with an elevator.

Entrance hall, living room with entrance to loggia (6,90 m<sup>2</sup>), fully equipped kitchen, bedroom, guest bedroom/office, bathroom with bathtub, separate toilet, cellar (4 m<sup>2</sup>).

### Location:

The apartment is situated in a modern building Panorama City located in a great area with all amenities nearby (shops, restaurants, cafes, theatre, shopping mall Centrál & Nivy) and quick accessibility to other parts of the city. The apartment is oriented to river Danube.