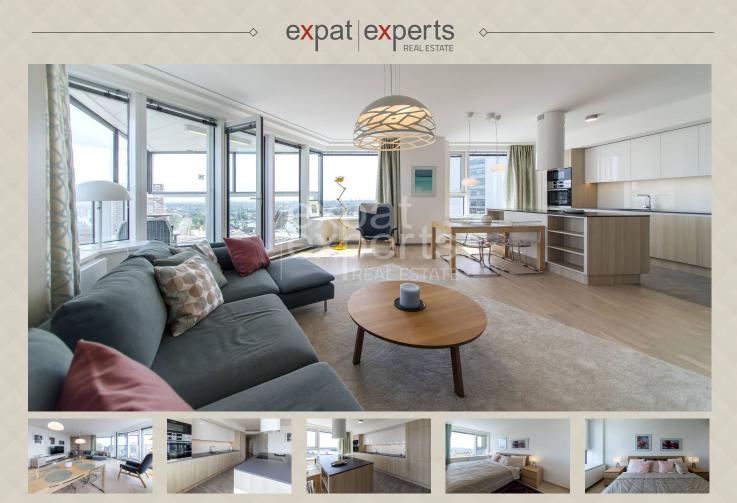

# **Property description**

Spacious 2bdr apt 85m<sup>2</sup>, with loggia and 2x parking, nice view, PANORAMA TOWERS

### **Disposition:**

Total area 85,34 m<sup>2</sup>, situated on the 27th floor (33) in a new building with an elevator.

Entrance hall, living room with entrance to loggia (6,90 m<sup>2</sup>), fully equipped kitchen, bedroom, guest bedroom/office, bathroom with bathtub, separate toilet, cellar (4 m<sup>2</sup>).

### Location:

The apartment is situated in a modern building Panorama City located in a great area with all amenities nearby (shops, restaurants, cafes, theatre, shopping mall Centrál & Nivy) and quick accessibility to other parts of the city. The apartment is oriented to river Danube.