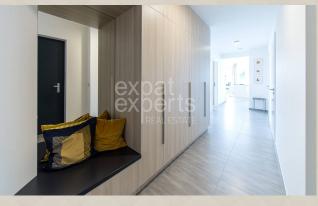

### **Disposition:**

Total area 85,34 m<sup>2</sup>, situated on the 27th floor (33) in a new building with an elevator.

Entrance hall, living room with entrance to loggia (6,90 m<sup>2</sup>), fully equipped kitchen, bedroom, guest bedroom/office, bathroom with bathtub, separate toilet, cellar (4 m<sup>2</sup>).

#### **Equipment:**

The apartment is rented fully furnished and equipped with electrical appliances.