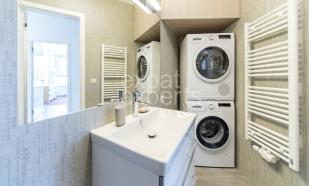

## Property equipment

Bathroom: 1x, bath Loggia: yes6.90 m<sup>2</sup> Internet connection: optics

Mgr. Nina Strečková +421 903 526 220 office@expat.sk

#### **Equipment:**

The apartment is rented fully furnished and equipped with electrical appliances.