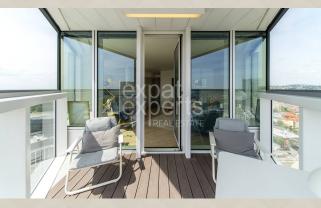

### **Disposition:**

Total area 85,34 m<sup>2</sup>, situated on the 27th floor (33) in a new building with an elevator.

Entrance hall, living room with entrance to loggia (6,90 m<sup>2</sup>), fully equipped kitchen, bedroom, guest bedroom/office, bathroom with bathtub, separate toilet, cellar (4 m<sup>2</sup>).

### Location:

The apartment is situated in a modern building Panorama City located in a great area with all amenities nearby (shops, restaurants, cafes, theatre, shopping mall Centrál & Nivy) and quick accessibility to other parts of the city. The apartment is oriented to river Danube.