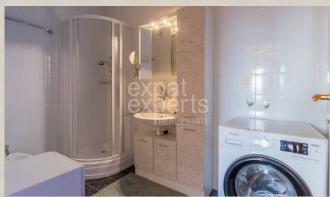

#### **Property equipment**

Bathroom: 1x, shower

Balcony: yes - 2

Pet friendly: yes 👺

**Property ID:** 697270

Martin Bumbál +421 918 583 103

office@expat.sk

add this contact to your mobile

#### **Disposition:**

Total area  $69m^2 + 2x$  balcony; situated on the 1st floor (3).

Entrance hall, dining room, separate kitchen with balcony, living room, bedroom with king size bed and balcony entrance, bathroom with shower, separate WC.