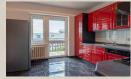

#### **Disposition:**

Total area  $69m^2 + 2x$  balcony; situated on the 1st floor (3).

Entrance hall, dining room, separate kitchen with balcony, living room, bedroom with king size bed and balcony entrance, bathroom with shower, separate WC.

#### **Equipment:**

The apartment is renovated, fully furnished and equipped. Lots of storage space.

Comes with cellar