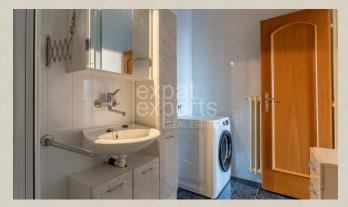

#### **Disposition:**

Total area  $69m^2 + 2x$  balcony; situated on the 1st floor (3).

Entrance hall, dining room, separate kitchen with balcony, living room, bedroom with king size bed and balcony entrance, bathroom with shower, separate WC.

#### **Equipment:**

The apartment is renovated, fully furnished and equipped. Lots of storage space.

Comes with cellar