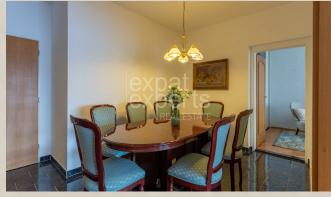

#### **Disposition:**

Total area  $69m^2 + 2x$  balcony; situated on the 1st floor (3).

Entrance hall, dining room, separate kitchen with balcony, living room, bedroom with king size bed and balcony entrance, bathroom with shower, separate WC.