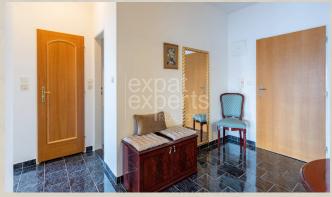

#### **Disposition:**

Total area  $69m^2 + 2x$  balcony; situated on the 1st floor (3).

Entrance hall, dining room, separate kitchen with balcony, living room, bedroom with king size bed and balcony entrance, bathroom with shower, separate WC.

#### **Equipment:**

The apartment is renovated, fully furnished and equipped. Lots of storage space.

Comes with cellar