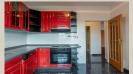

#### **Disposition:**

Total area  $69m^2 + 2x$  balcony; situated on the 1st floor (3).

Entrance hall, dining room, separate kitchen with balcony, living room, bedroom with king size bed and balcony entrance, bathroom with shower, separate WC.

#### **Equipment:**

The apartment is renovated, fully furnished and equipped. Lots of storage space.

Comes with cellar