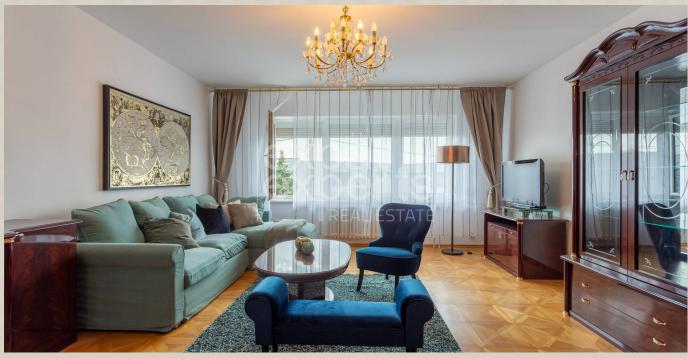

#### Nice 1bdr 69m<sup>2</sup> with atmosphere, 2x balcony, cellar and parking

#### **Disposition:**

Total area  $69m^2 + 2x$  balcony; situated on the 1st floor (3).

Entrance hall, dining room, separate kitchen with balcony, living room, bedroom with king size bed and balcony entrance, bathroom with shower, separate WC.

#### **Equipment:**

The apartment is renovated, fully furnished and equipped. Lots of storage space.

Comes with cellar