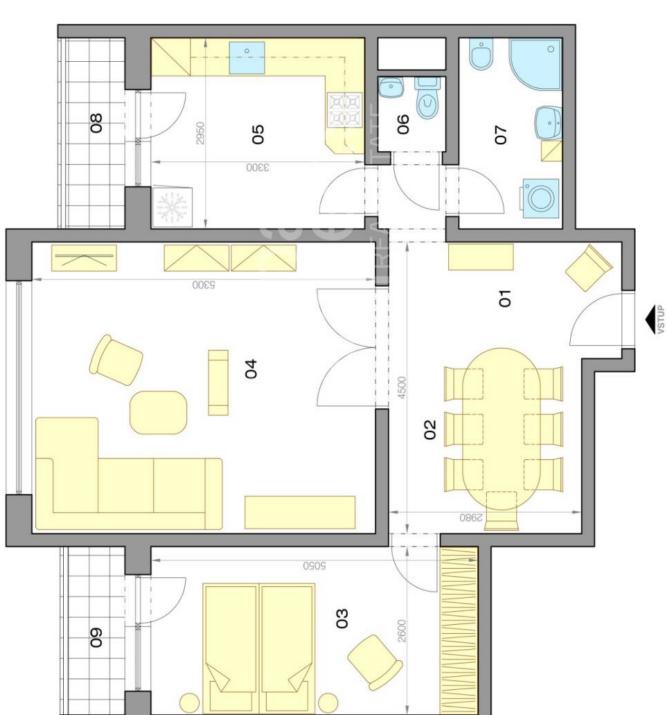

## 4,7 m<sup>2</sup> **69,0 m<sup>2</sup>** $8,7~\text{m}^2$ 13,1 m<sup>2</sup> 23,9 m<sup>2</sup> $9.7 \, \text{m}^2$ 1,2 m² LEGENDA MIESTNOSTÍ / ROOMS LEGEND 01 CHODBA / HALL 02 JEDÁLEŇ / DINING ROOM 03 SPÁLŇA / BEDROOM 04 OBÝVACIA IZBA / LIVING ROOM 05 KUCHYŇA / KITCHEN 06 TOALETA / TOILET 07 KÚPEĽŇA / BATHROOM ÚŽITKOVÁ PLOCHA / AREA

| 08  | LODŽIA / LOGGIA         | 3,0 m²             |
|-----|-------------------------|--------------------|
| 60  | LODŽIA / LOGGIA         | 3,0 m²             |
| PRÍ | ÍSLUŠENSTVO / AMENITIES | 6,0 m <sup>2</sup> |

CELKOVÁ PLOCHA / TOTAL

75,0 m<sup>2</sup>

Výmery majú iba informatívny charakter © Expat Experts / Ing. Miroslav Strelec