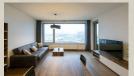

#### **Disposition:**

Total area  $46m^2 + 4,66m^2$  loggia; situated on the 5th floor (30) in the building with an elevator.

Entrance hall, living room with dining table connected to fully equipped kitchen, bedroom with king size bed, bathroom with shower (entrance from bedroom), separate toilet.

#### **Equipment:**

Apartment is available fully furnished and equipped with electrical appliances; lot of storage spaces provided by built-in wardrobes; air recuperation - cooling and heating; washing machine combined with dryer.