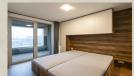

#### **Disposition:**

Total area  $46m^2 + 4,66m^2$  loggia; situated on the 5th floor (30) in the building with an elevator.

Entrance hall, living room with dining table connected to fully equipped kitchen, bedroom with king size bed, bathroom with shower (entrance from bedroom), separate toilet.

#### **Equipment:**

Apartment is available fully furnished and equipped with electrical appliances; lot of storage spaces provided by built-in wardrobes; air recuperation - cooling and heating; washing machine combined with dryer.