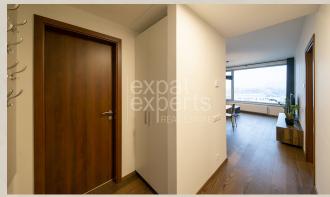

#### **Disposition:**

Total area  $46m^2 + 4,66m^2$  loggia; situated on the 5th floor (30) in the building with an elevator.

Entrance hall, living room with dining table connected to fully equipped kitchen, bedroom with king size bed, bathroom with shower (entrance from bedroom), separate toilet.

#### **Equipment:**

Apartment is available fully furnished and equipped with electrical appliances; lot of storage spaces provided by built-in wardrobes; air recuperation - cooling and heating; washing machine combined with dryer.