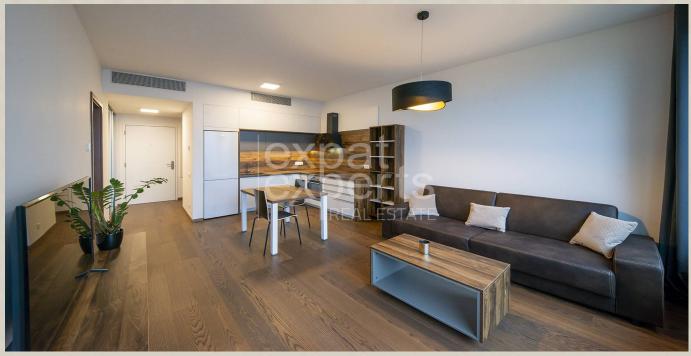

#### **Disposition:**

Total area  $46m^2 + 4,66m^2$  loggia; situated on the 5th floor (30) in the building with an elevator.

Entrance hall, living room with dining table connected to fully equipped kitchen, bedroom with king size bed, bathroom with shower (entrance from bedroom), separate toilet.

#### **Equipment:**

Apartment is available fully furnished and equipped with electrical appliances; lot of storage spaces provided by built-in wardrobes; air recuperation - cooling and heating; washing machine combined with dryer.