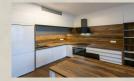

#### **Disposition:**

Total area  $46m^2 + 4,66m^2$  loggia; situated on the 5th floor (30) in the building with an elevator.

Entrance hall, living room with dining table connected to fully equipped kitchen, bedroom with king size bed, bathroom with shower (entrance from bedroom), separate toilet.

#### **Equipment:**

Apartment is available fully furnished and equipped with electrical appliances; lot of storage spaces provided by built-in wardrobes; air recuperation - cooling and heating; washing machine combined with dryer.