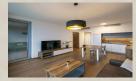

#### **Disposition:**

Total area  $46m^2 + 4,66m^2$  loggia; situated on the 5th floor (30) in the building with an elevator.

Entrance hall, living room with dining table connected to fully equipped kitchen, bedroom with king size bed, bathroom with shower (entrance from bedroom), separate toilet.

#### **Equipment:**

Apartment is available fully furnished and equipped with electrical appliances; lot of storage spaces provided by built-in wardrobes; air recuperation - cooling and heating; washing machine combined with dryer.