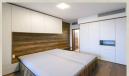

#### **Disposition:**

Total area  $46m^2 + 4,66m^2$  loggia; situated on the 5th floor (30) in the building with an elevator.

Entrance hall, living room with dining table connected to fully equipped kitchen, bedroom with king size bed, bathroom with shower (entrance from bedroom), separate toilet.

#### **Equipment:**

Apartment is available fully furnished and equipped with electrical appliances; lot of storage spaces provided by built-in wardrobes; air recuperation - cooling and heating; washing machine combined with dryer.