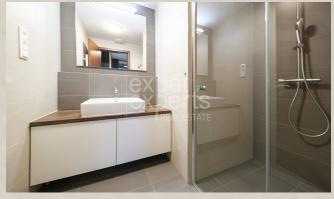

#### Property equipment

**Bathroom:** 1x, shower **Loggia:** yes - 15.00 m<sup>2</sup> **Air condition:** yes

#### **Disposition:**

Total area  $46m^2 + 4,66m^2$  loggia; situated on the 5th floor (30) in the building with an elevator.

Entrance hall, living room with dining table connected to fully equipped kitchen, bedroom with king size bed, bathroom with shower (entrance from bedroom), separate toilet.