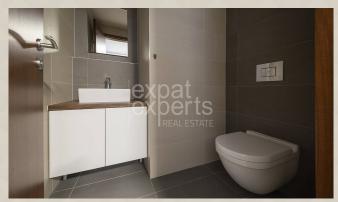

#### **Disposition:**

Total area  $46m^2 + 4,66m^2$  loggia; situated on the 5th floor (30) in the building with an elevator.

Entrance hall, living room with dining table connected to fully equipped kitchen, bedroom with king size bed, bathroom with shower (entrance from bedroom), separate toilet.