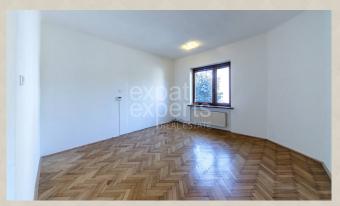

### **Disposition:**

Total area of 85m<sup>2</sup>; situated on the 1st floor in a family house;

Entrance hall, living room, equipped kitchen, 2x spacious room, bathroom with bathtub, washing machine and toilet.