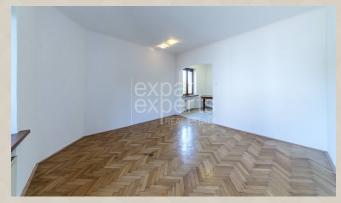

### **Disposition:**

Total area of 85m<sup>2</sup>; situated on the 1st floor in a family house;

Entrance hall, living room, equipped kitchen, 2x spacious room, bathroom with bathtub, washing machine and toilet.