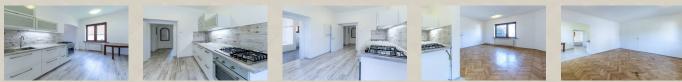

### **Disposition:**

Total area of 85m<sup>2</sup>; situated on the 1st floor in a family house;

Entrance hall, living room, equipped kitchen, 2x spacious room, bathroom with bathtub, washing machine and toilet.

### **Equipment:**

The apartment is rented partly furnished with the possibility of minor rearrangement..

The apartment has a spacious garden.