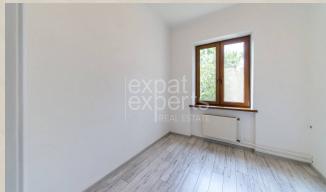

### **Disposition:**

Total area of 85m<sup>2</sup>; situated on the 1st floor in a family house;

Entrance hall, living room, equipped kitchen, 2x spacious room, bathroom with bathtub, washing machine and toilet.