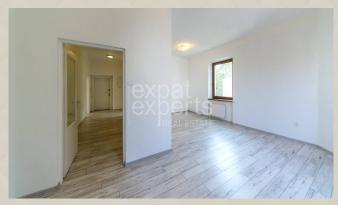

### **Disposition:**

Total area of 85m<sup>2</sup>; situated on the 1st floor in a family house;

Entrance hall, living room, equipped kitchen, 2x spacious room, bathroom with bathtub, washing machine and toilet.