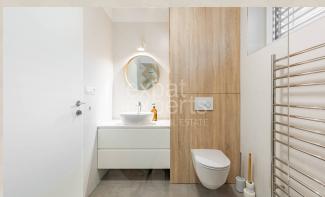

### **Property equipment**

Bathroom: 2x, bath and shower Air condition: yes

Mgr. Nina Strečková +421 903 526 220 office@expat.sk

### **Disposition:**

Total area 161,74m<sup>2</sup> + 47,61m<sup>2</sup> garage; 600m<sup>2</sup> land area; two storey house

Entrance floor: Double garage, entrance hall, wardrobe, laundry room, guest room/office, bathroom with shower and WC, spacious living room connected to fully equipped ktichen with dining table.

1st floor: Master bedroom with own separated wardrobe, 2x children room, separated wardrobe, bathroom with corner bath and shower, separated WC.