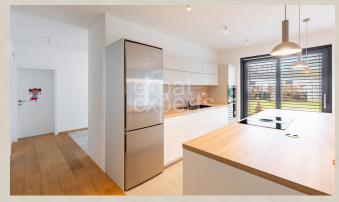

### **Disposition:**

Total area 161,74m<sup>2</sup> + 47,61m<sup>2</sup> garage; 600m<sup>2</sup> land area; two storey house

Entrance floor: Double garage, entrance hall, wardrobe, laundry room, guest room/office, bathroom with shower and WC, spacious living room connected to fully equipped ktichen with dining table.