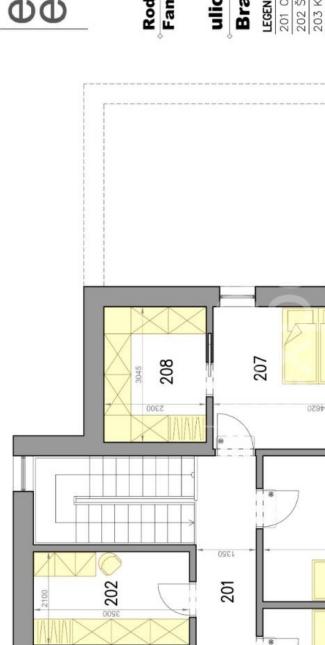

# Rodinný dom - poschodie Family house - floor

## ulica Na barine Bratislava IV

# LEGENDA MIESTNOSTI/LEGEND OF ROOMS

| E,                 | 69,5                | PLOCHA CELKOM/TOTAL AREA | PLO |
|--------------------|---------------------|--------------------------|-----|
| H2                 | 7,0 m <sup>2</sup>  | 208 ŠATNÍK/WARDROBE      | 208 |
| m <sup>2</sup>     | 14,9                | 207 SPÁLŇA/BEDROOM       | 207 |
| a"                 | 11,5 m <sup>2</sup> | 206 IZBA/ROOM            | 206 |
| B,                 | 11,5                | 205 IZBA/ROOM            | 205 |
| 2,3 m <sup>2</sup> | 2,3                 | 204 TOALETA/TOILET       | 204 |
| 7,6 m <sup>2</sup> | 7,6                 | KÜPELÑA/BATHROOM         | 203 |
| H2                 | 7,5                 | 202 ŠATNÍK/WARDROBE      | 202 |
| 7,2 m <sup>2</sup> | 7,2                 | 201 CHODBA/HALL          | 201 |

206

205

Výmery majú iba informatívny charakter © Expat Experts / Ing. Miroslav Strelec