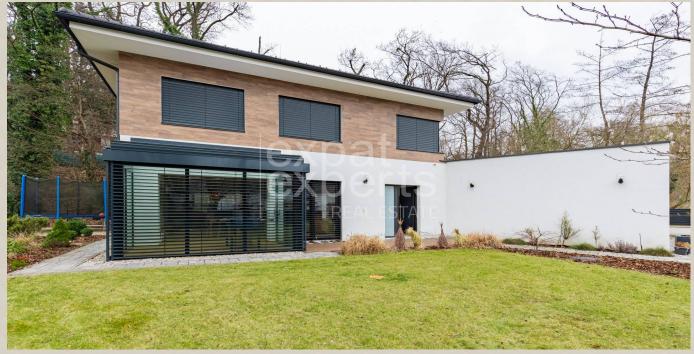

RESERVED High standard 4bdr house 183m<sup>2</sup>, garage, A/C, amazing garden Bratislava IV - Lamač - Na barine

### High standard, modern 4bdr house 183m<sup>2</sup>, garage, A/C, amazing garden

### Location:

House is situated in amazing area of Lamač right next to the forest; in the neighborhood complete civic amenities: Shopping Mall Bory Mall with fashion stores, foodcourt, cinema, swimming pool; Bory Hospital; grocery store Lidl, restaurants, all kind of services sport hall or football playground; area is perfect for walk and relax in the nature; perfect access by car and public transport.