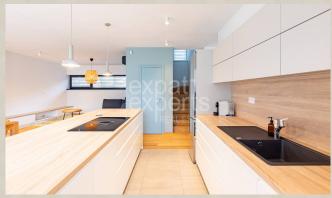

### **Disposition:**

Total area 161,74m<sup>2</sup> + 47,61m<sup>2</sup> garage; 600m<sup>2</sup> land area; two storey house

Entrance floor: Double garage, entrance hall, wardrobe, laundry room, guest room/office, bathroom with shower and WC, spacious living room connected to fully equipped ktichen with dining table.