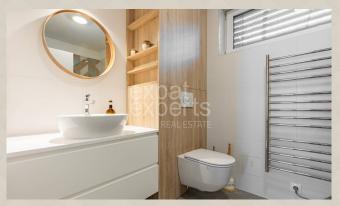

### **Property equipment**

Bathroom: 2x, bath and shower Air condition: yes

Mgr. Nina Strečková +421 903 526 220 office@expat.sk

### **Disposition:**

Total area 161,74m<sup>2</sup> + 47,61m<sup>2</sup> garage; 600m<sup>2</sup> land area; two storey house

Entrance floor: Double garage, entrance hall, wardrobe, laundry room, guest room/office, bathroom with shower and WC, spacious living room connected to fully equipped ktichen with dining table.

1st floor: Master bedroom with own separated wardrobe, 2x children room, separated wardrobe, bathroom with corner bath and shower, separated WC.