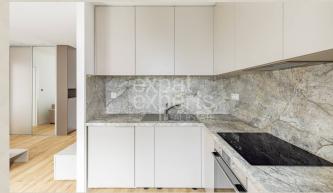

#### **Disposition:**

total area 41,36m<sup>2</sup>; situated on the 1st floor (2) in high standard newly built building without elevator; Entrance area, living room connected to equipped kitchen with dining pult, bedroom with king size bed, bathroom with shower and WC.

#### **Equipment:**

The apartment is rented fully furnished and high standardly equipped; quality made on measure furniture; lot of storage spaces in rooms and bathroom; ceiling cooling and heating; washing machine.