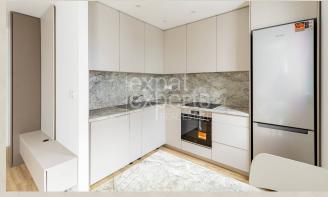

#### **Disposition:**

total area 41,36m<sup>2</sup>; situated on the 1st floor (2) in high standard newly built building without elevator; Entrance area, living room connected to equipped kitchen with dining pult, bedroom with king size bed, bathroom with shower and WC.

#### **Equipment:**

The apartment is rented fully furnished and high standardly equipped; quality made on measure furniture; lot of storage spaces in rooms and bathroom; ceiling cooling and heating; washing machine.