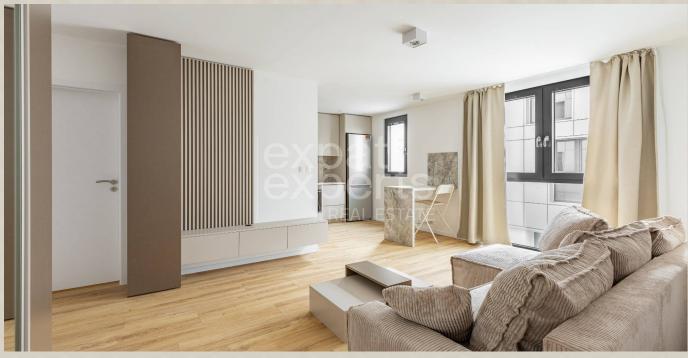

#### **Disposition:**

total area 41,36m<sup>2</sup>; situated on the 1st floor (2) in high standard newly built building without elevator; Entrance area, living room connected to equipped kitchen with dining pult, bedroom with king size bed, bathroom with shower and WC.

#### **Equipment:**

The apartment is rented fully furnished and high standardly equipped; quality made on measure furniture; lot of storage spaces in rooms and bathroom; ceiling cooling and heating; washing machine.