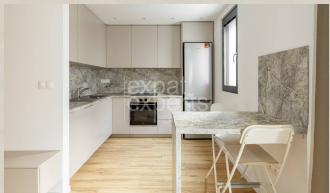

#### **Disposition:**

total area 41,36m<sup>2</sup>; situated on the 1st floor (2) in high standard newly built building without elevator; Entrance area, living room connected to equipped kitchen with dining pult, bedroom with king size bed, bathroom with shower and WC.

#### **Equipment:**

The apartment is rented fully furnished and high standardly equipped; quality made on measure furniture; lot of storage spaces in rooms and bathroom; ceiling cooling and heating; washing machine.