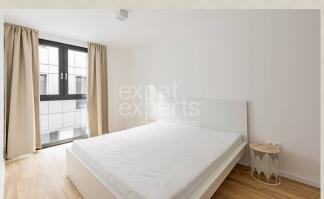

#### **Disposition:**

total area 41,36m<sup>2</sup>; situated on the 1st floor (2) in high standard newly built building without elevator; Entrance area, living room connected to equipped kitchen with dining pult, bedroom with king size bed, bathroom with shower and WC.

#### **Equipment:**

The apartment is rented fully furnished and high standardly equipped; quality made on measure furniture; lot of storage spaces in rooms and bathroom; ceiling cooling and heating; washing machine.