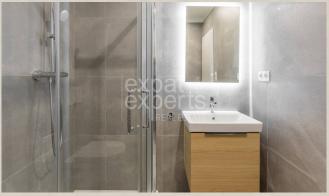

# **Property equipment**

Bathroom: 1x, shower

**Property ID:** 864033

Ing. Zuzana Čulen +421 948 632 927 culen@expat.sk

dd this contact t your mobile

#### **Disposition:**

total area 41,36m<sup>2</sup>; situated on the 1st floor (2) in high standard newly built building without elevator; Entrance area, living room connected to equipped kitchen with dining pult, bedroom with king size bed, bathroom with shower and WC.

#### **Equipment:**

The apartment is rented fully furnished and high standardly equipped; quality made on measure furniture; lot of storage spaces in rooms and bathroom; ceiling cooling and heating; washing machine.