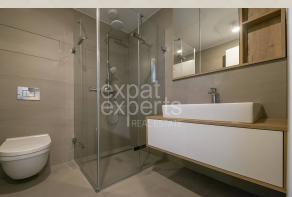

## **Property equipment**

**Bathroom:** 1x, shower **Loggia:** yes - 15.00 m<sup>2</sup> **Air condition:** central

Ing. Jana Sálusová +421 940 609 234 salusova@expat.sk

### **Disposition:**

Total area 47 m<sup>2</sup> + 4,80 m<sup>2</sup>, situated on the 20th floor (30) in the building with elevator.

Entrance hall, living room with dining area connected to fully equipped kitchen with loggia entrance, bedroom with king size bed and loggia entrance, walk-in wardrobe, bathroom with shower and toilet.