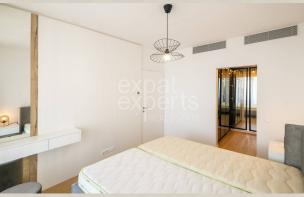

### **Disposition:**

Total area 47 m<sup>2</sup> + 4,80 m<sup>2</sup>, situated on the 20th floor (30) in the building with elevator.

Entrance hall, living room with dining area connected to fully equipped kitchen with loggia entrance, bedroom with king size bed and loggia entrance, walk-in wardrobe, bathroom with shower and toilet.