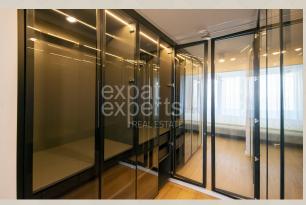

### **Disposition:**

Total area 47 m<sup>2</sup> + 4,80 m<sup>2</sup>, situated on the 20th floor (30) in the building with elevator.

Entrance hall, living room with dining area connected to fully equipped kitchen with loggia entrance, bedroom with king size bed and loggia entrance, walk-in wardrobe, bathroom with shower and toilet.

### **Equipment:**

The apartment is located in a new building and is rented fully furnished and equipped with electrical appliances. Central air condition, window blinds, plenty of storage space, security doors. Comes with a cellar.