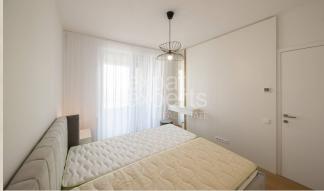

### **Disposition:**

Total area 47 m<sup>2</sup> + 4,80 m<sup>2</sup>, situated on the 20th floor (30) in the building with elevator.

Entrance hall, living room with dining area connected to fully equipped kitchen with loggia entrance, bedroom with king size bed and loggia entrance, walk-in wardrobe, bathroom with shower and toilet.