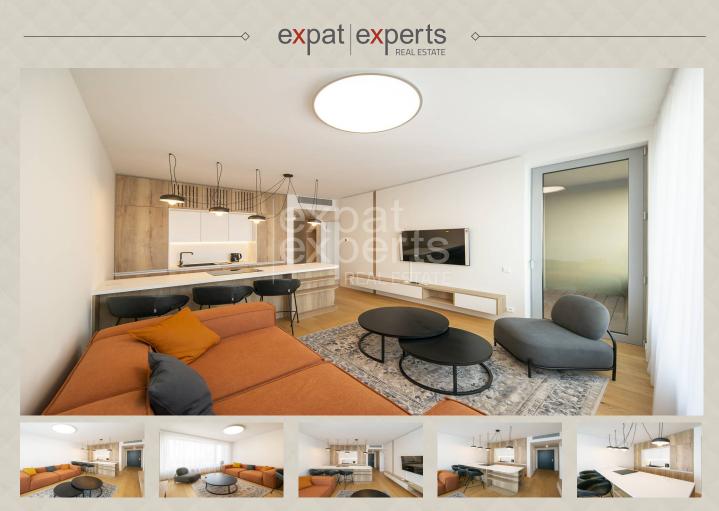

# **Property description**

Design 1 bdr apt 47m<sup>2</sup>, with loggia, A/C and parking, SKY PARK

### **Disposition:**

Total area 47 m<sup>2</sup> + 4,80 m<sup>2</sup>, situated on the 20th floor (30) in the building with elevator.

Entrance hall, living room with dining area connected to fully equipped kitchen with loggia entrance, bedroom with king size bed and loggia entrance, walk-in wardrobe, bathroom with shower and toilet.

### **Equipment:**

The apartment is located in a new building and is rented fully furnished and equipped with electrical appliances. Central air condition, window blinds, plenty of storage space, security doors. Comes with a cellar.