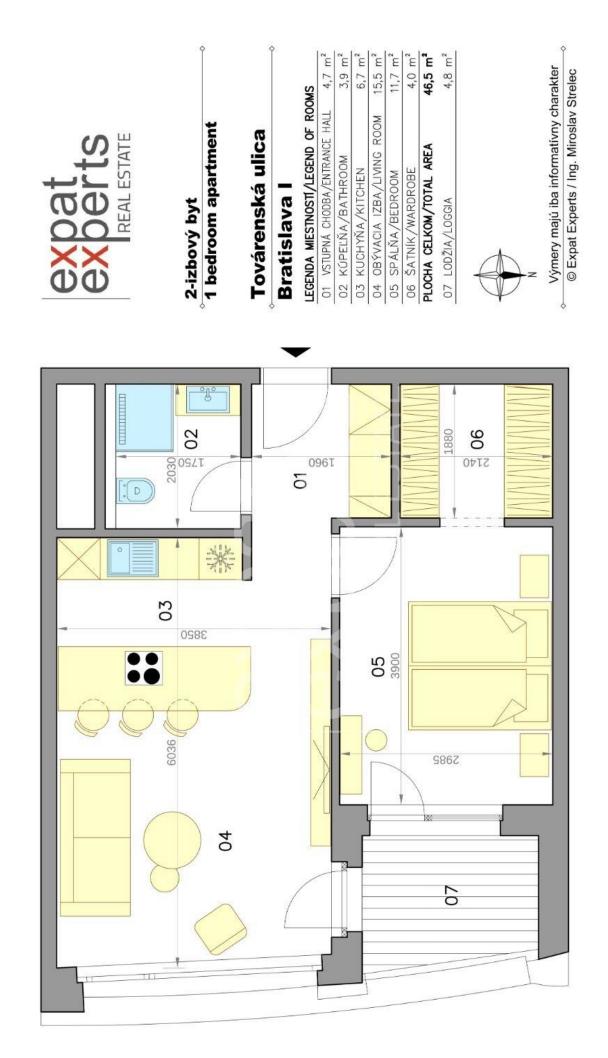

### Size

Number of rooms: 2 Usable area: 47 m<sup>2</sup> Total area: 52 m<sup>2</sup>

### **Disposition:**

Total area 47 m<sup>2</sup> + 4,80 m<sup>2</sup>, situated on the 20th floor (30) in the building with elevator.

Entrance hall, living room with dining area connected to fully equipped kitchen with loggia entrance, bedroom with king size bed and loggia entrance, walk-in wardrobe, bathroom with shower and toilet.