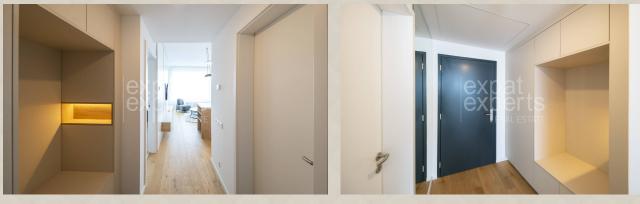

### **Disposition:**

Total area 47 m<sup>2</sup> + 4,80 m<sup>2</sup>, situated on the 20th floor (30) in the building with elevator.

Entrance hall, living room with dining area connected to fully equipped kitchen with loggia entrance, bedroom with king size bed and loggia entrance, walk-in wardrobe, bathroom with shower and toilet.

### **Equipment:**

The apartment is located in a new building and is rented fully furnished and equipped with electrical appliances. Central air condition, window blinds, plenty of storage space, security doors. Comes with a cellar.