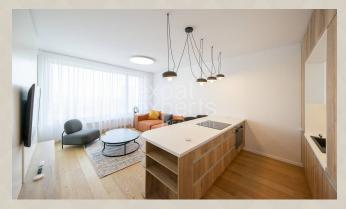

### **Disposition:**

Total area 47 m<sup>2</sup> + 4,80 m<sup>2</sup>, situated on the 20th floor (30) in the building with elevator.

Entrance hall, living room with dining area connected to fully equipped kitchen with loggia entrance, bedroom with king size bed and loggia entrance, walk-in wardrobe, bathroom with shower and toilet.

### **Equipment:**

The apartment is located in a new building and is rented fully furnished and equipped with electrical appliances. Central air condition, window blinds, plenty of storage space, security doors. Comes with a cellar.