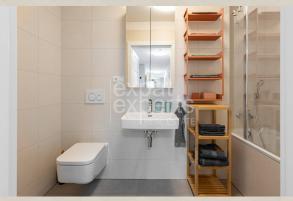

Entrance hall, living room with kitchen and dining room, with access to the balcony with a view of the lake, bedroom with double bed, guest room with single bed, children's room with single bed, bathroom with bathtub and toilet, separate toilet with washing machine.