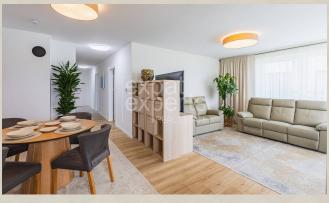

## **Property description**

Beautiful furnished 4-bedroom apartment by the lake, 94m<sup>2</sup> with a balcony of 8m<sup>2</sup>, reserved parking in front of the house, KITTSEE lake (Austria), 9km from Bratislava

Entrance hall, living room with kitchen and dining room, with access to the balcony with a view of the lake, bedroom with double bed, guest room with single bed, children's room with single bed, bathroom with bathtub and toilet, separate toilet with washing machine.

### Equipment:

The apartment is rented fully furnished and equipped; has enough storage space; built-in wardrobes in the bedrooms and hallway; external electric blinds; fully equipped kitchen with built-in appliances - refrigerator with freezer, electric hob, electric oven, microwave oven, dishwasher. There is a washing machine in the separate toilet. There is a sofa, table and 2 chairs on the balcony.