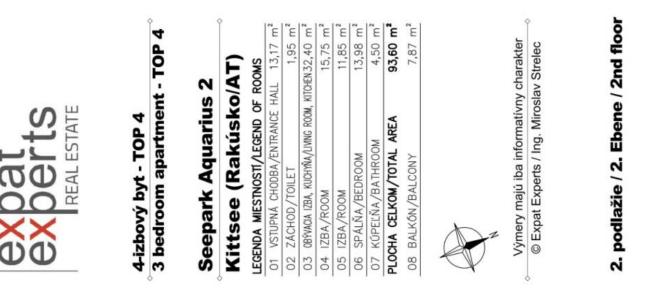

## Size

Number of rooms: 4 Usable area: 94 m<sup>2</sup> Total area: 102 m<sup>2</sup>

## **Disposition:**

Total area 94m<sup>2</sup> + balcony 8m<sup>2</sup>; situated on the 1st floor in a 2-story building with an elevator; the apartment is at the entrance level to an apartment building, in which there are only 6 apartments. Barrier-free access to the house and apartment. The apartment building has a shared beach with direct access to the lake. From the balcony there is a view of the lake and Bratislava.

Entrance hall, living room with kitchen and dining room, with access to the balcony with a view of the lake, bedroom with double bed, guest room with single bed, children's room with single bed, bathroom with bathtub and toilet, separate toilet with washing machine.