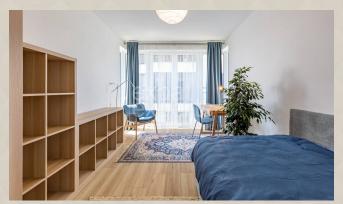

Entrance hall, living room with kitchen and dining room, with access to the balcony with a view of the lake, bedroom with double bed, guest room with single bed, children's room with single bed, bathroom with bathtub and toilet, separate toilet with washing machine.

### Equipment:

The apartment is rented fully furnished and equipped; has enough storage space; built-in wardrobes in the bedrooms and hallway; external electric blinds; fully equipped kitchen with built-in appliances - refrigerator with freezer, electric hob, electric oven, microwave oven, dishwasher. There is a washing machine in the separate toilet. There is a sofa, table and 2 chairs on the balcony.