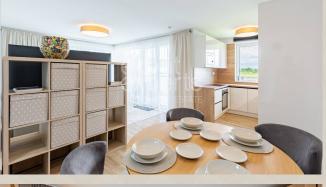

## **Property description**

Beautiful furnished 4-bedroom apartment by the lake, 94m<sup>2</sup> with a balcony of 8m<sup>2</sup>, reserved parking in front of the house, KITTSEE lake (Austria), 9km from Bratislava

Entrance hall, living room with kitchen and dining room, with access to the balcony with a view of the lake, bedroom with double bed, guest room with single bed, children's room with single bed, bathroom with bathtub and toilet, separate toilet with washing machine.

### Equipment:

The apartment is rented fully furnished and equipped; has enough storage space; built-in wardrobes in the bedrooms and hallway; external electric blinds; fully equipped kitchen with built-in appliances - refrigerator with freezer, electric hob, electric oven, microwave oven, dishwasher. There is a washing machine in the separate toilet. There is a sofa, table and 2 chairs on the balcony.