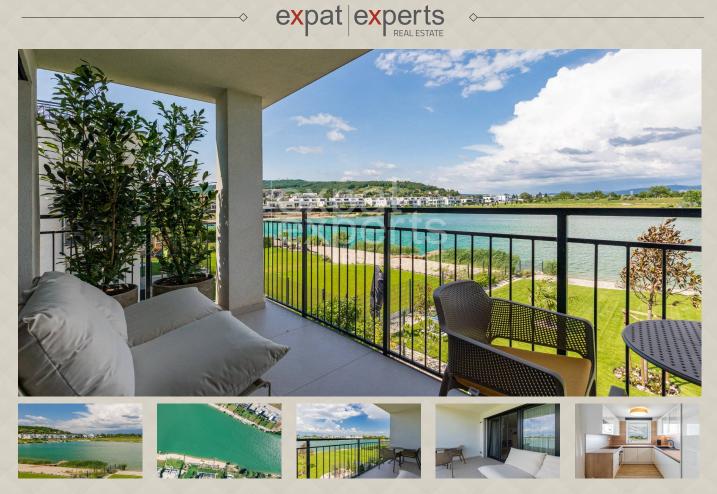

## **Property description**

Beautiful furnished 4-bedroom apartment by the lake, 94m<sup>2</sup> with a balcony of 8m<sup>2</sup>, reserved parking in front of the house, KITTSEE lake (Austria), 9km from Bratislava

## **Disposition:**

Total area 94m<sup>2</sup> + balcony 8m<sup>2</sup>; situated on the 1st floor in a 2-story building with an elevator; the apartment is at the entrance level to an apartment building, in which there are only 6 apartments. Barrier-free access to the house and apartment. The apartment building has a shared beach with direct access to the lake. From the balcony there is a view of the lake and Bratislava.

### Site description:

The apartment is located in a lucrative, beautiful location right on the shore of the lake in Kittsee, with a view of Bratislava, in a new building from 2022. The advantage is quick access to Bratislava - you are in the center of Bratislava in 15 minutes via the old road through Berg. The apartment building is directly with the beach by the lake. Cycling path to Kittsee or to Bratislava.