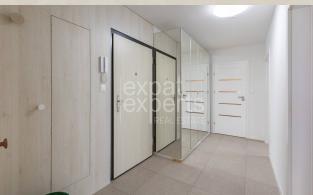

## **Disposition:**

Total area 94m<sup>2</sup> + balcony 8m<sup>2</sup>; situated on the 1st floor in a 2-story building with an elevator; the apartment is at the entrance level to an apartment building, in which there are only 6 apartments. Barrier-free access to the house and apartment. The apartment building has a shared beach with direct access to the lake. From the balcony there is a view of the lake and Bratislava.

Entrance hall, living room with kitchen and dining room, with access to the balcony with a view of the lake, bedroom with double bed, guest room with single bed, children's room with single bed, bathroom with bathtub and toilet, separate toilet with washing machine.