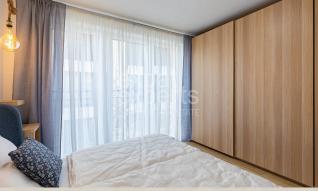

Entrance hall, living room with kitchen and dining room, with access to the balcony with a view of the lake, bedroom with double bed, guest room with single bed, children's room with single bed, bathroom with bathtub and toilet, separate toilet with washing machine.

### Equipment:

The apartment is rented fully furnished and equipped; has enough storage space; built-in wardrobes in the bedrooms and hallway; external electric blinds; fully equipped kitchen with built-in appliances - refrigerator with freezer, electric hob, electric oven, microwave oven, dishwasher. There is a washing machine in the separate toilet. There is a sofa, table and 2 chairs on the balcony.