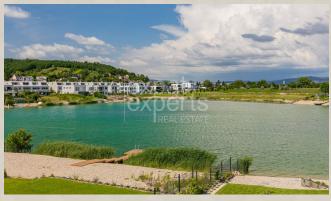

## **Disposition:**

Total area 94m<sup>2</sup> + balcony 8m<sup>2</sup>; situated on the 1st floor in a 2-story building with an elevator; the apartment is at the entrance level to an apartment building, in which there are only 6 apartments. Barrier-free access to the house and apartment. The apartment building has a shared beach with direct access to the lake. From the balcony there is a view of the lake and Bratislava.

### Site description:

The apartment is located in a lucrative, beautiful location right on the shore of the lake in Kittsee, with a view of Bratislava, in a new building from 2022. The advantage is quick access to Bratislava - you are in the center of Bratislava in 15 minutes via the old road through Berg. The apartment building is directly with the beach by the lake. Cycling path to Kittsee or to Bratislava.