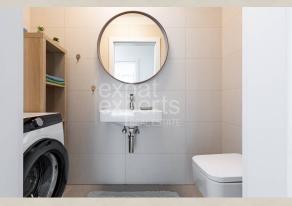

## **Property equipment**

Bathroom: 1x, bath Windows: plastic Balcony: yes8.00 m<sup>2</sup> Air condition: yes Internet connection: optics Cable TV: yes Heating: central Waste disposal: separable Gas: no Energy certificate: B Wheelchair access: yes

Entrance hall, living room with kitchen and dining room, with access to the balcony with a view of the lake, bedroom with double bed, guest room with single bed, children's room with single bed, bathroom with bathtub and toilet, separate toilet with washing machine.

### Equipment:

The apartment is rented fully furnished and equipped; has enough storage space; built-in wardrobes in the bedrooms and hallway; external electric blinds; fully equipped kitchen with built-in appliances - refrigerator with freezer, electric hob, electric oven, microwave oven, dishwasher. There is a washing machine in the separate toilet. There is a sofa, table and 2 chairs on the balcony.