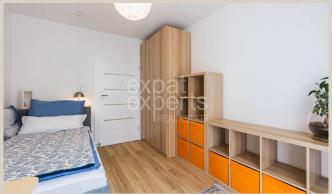

Entrance hall, living room with kitchen and dining room, with access to the balcony with a view of the lake, bedroom with double bed, guest room with single bed, children's room with single bed, bathroom with bathtub and toilet, separate toilet with washing machine.

### Equipment:

The apartment is rented fully furnished and equipped; has enough storage space; built-in wardrobes in the bedrooms and hallway; external electric blinds; fully equipped kitchen with built-in appliances - refrigerator with freezer, electric hob, electric oven, microwave oven, dishwasher. There is a washing machine in the separate toilet. There is a sofa, table and 2 chairs on the balcony.