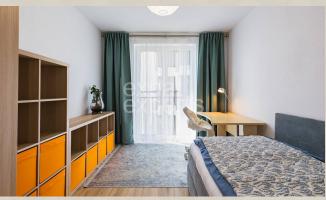

Entrance hall, living room with kitchen and dining room, with access to the balcony with a view of the lake, bedroom with double bed, guest room with single bed, children's room with single bed, bathroom with bathtub and toilet, separate toilet with washing machine.

### Equipment:

The apartment is rented fully furnished and equipped; has enough storage space; built-in wardrobes in the bedrooms and hallway; external electric blinds; fully equipped kitchen with built-in appliances - refrigerator with freezer, electric hob, electric oven, microwave oven, dishwasher. There is a washing machine in the separate toilet. There is a sofa, table and 2 chairs on the balcony.