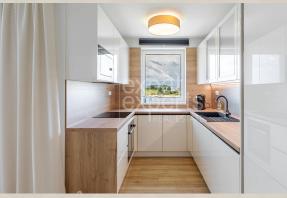

### Equipment:

The apartment is rented fully furnished and equipped; has enough storage space; built-in wardrobes in the bedrooms and hallway; external electric blinds; fully equipped kitchen with built-in appliances - refrigerator with freezer, electric hob, electric oven, microwave oven, dishwasher. There is a washing machine in the separate toilet. There is a sofa, table and 2 chairs on the balcony.