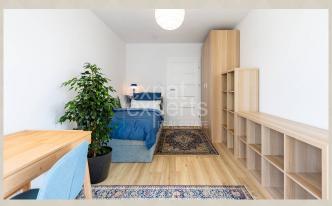

Entrance hall, living room with kitchen and dining room, with access to the balcony with a view of the lake, bedroom with double bed, guest room with single bed, children's room with single bed, bathroom with bathtub and toilet, separate toilet with washing machine.

### Equipment:

The apartment is rented fully furnished and equipped; has enough storage space; built-in wardrobes in the bedrooms and hallway; external electric blinds; fully equipped kitchen with built-in appliances - refrigerator with freezer, electric hob, electric oven, microwave oven, dishwasher. There is a washing machine in the separate toilet. There is a sofa, table and 2 chairs on the balcony.