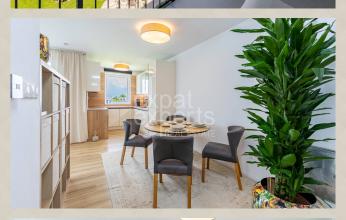

## **Property description**

Beautiful furnished 4-bedroom apartment by the lake, 94m<sup>2</sup> with a balcony of 8m<sup>2</sup>, reserved parking in front of the house, KITTSEE lake (Austria), 9km from Bratislava

Entrance hall, living room with kitchen and dining room, with access to the balcony with a view of the lake, bedroom with double bed, guest room with single bed, children's room with single bed, bathroom with bathtub and toilet, separate toilet with washing machine.

### Equipment:

The apartment is rented fully furnished and equipped; has enough storage space; built-in wardrobes in the bedrooms and hallway; external electric blinds; fully equipped kitchen with built-in appliances - refrigerator with freezer, electric hob, electric oven, microwave oven, dishwasher. There is a washing machine in the separate toilet. There is a sofa, table and 2 chairs on the balcony.