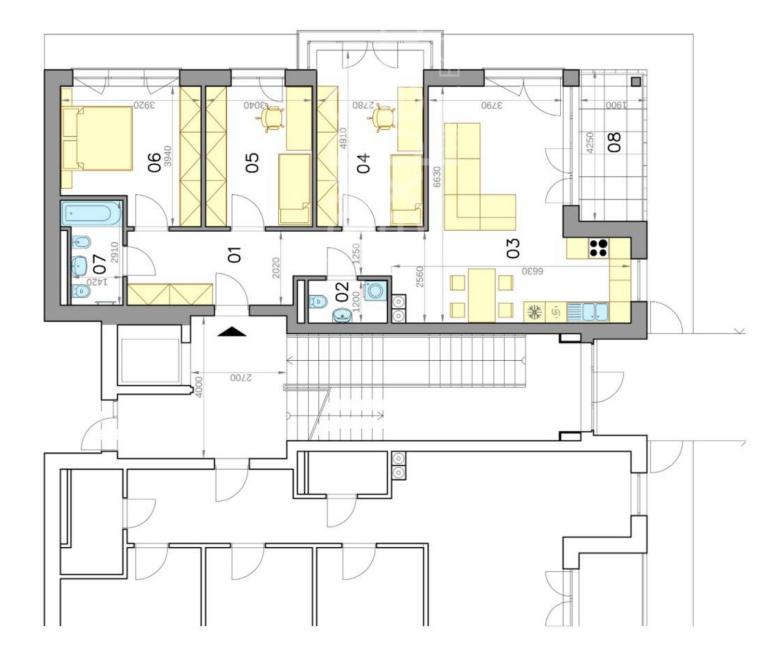

## **Disposition:**

Total area 94m<sup>2</sup> + balcony 8m<sup>2</sup>; situated on the 1st floor in a 2-story building with an elevator; the apartment is at the entrance level to an apartment building, in which there are only 6 apartments. Barrier-free access to the house and apartment. The apartment building has a shared beach with direct access to the lake. From the balcony there is a view of the lake and Bratislava.

Entrance hall, living room with kitchen and dining room, with access to the balcony with a view of the lake, bedroom with double bed, guest room with single bed, children's room with single bed, bathroom with bathtub and toilet, separate toilet with washing machine.