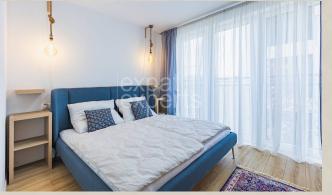

Entrance hall, living room with kitchen and dining room, with access to the balcony with a view of the lake, bedroom with double bed, guest room with single bed, children's room with single bed, bathroom with bathtub and toilet, separate toilet with washing machine.

### Equipment:

The apartment is rented fully furnished and equipped; has enough storage space; built-in wardrobes in the bedrooms and hallway; external electric blinds; fully equipped kitchen with built-in appliances - refrigerator with freezer, electric hob, electric oven, microwave oven, dishwasher. There is a washing machine in the separate toilet. There is a sofa, table and 2 chairs on the balcony.