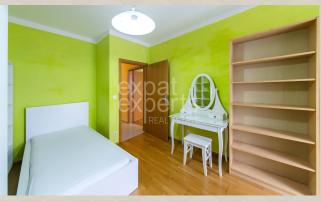

### Pleasant 3 bdr apt, 116 m<sup>2</sup>, furnished, 2x balcony

### **Disposition:**

total area 116 m<sup>2</sup>; situated on the 6th floor (11) in building with elevator;

entrance hall, living room connected with fully equipped kitchen, 3x bedroom, bathroom with shower, separated WC, 2x balcony

### **Equipment:**

The apartment is rented fully furnished and equipped with electrical appliances. Belonging 2x balcony. **Location:** 

Apartment is located in the city center with complete collection of amenities (grocery stores, shops, bars, restaurants, banks, schools, healthcare...), great traffic accessibility and lot of greenery.