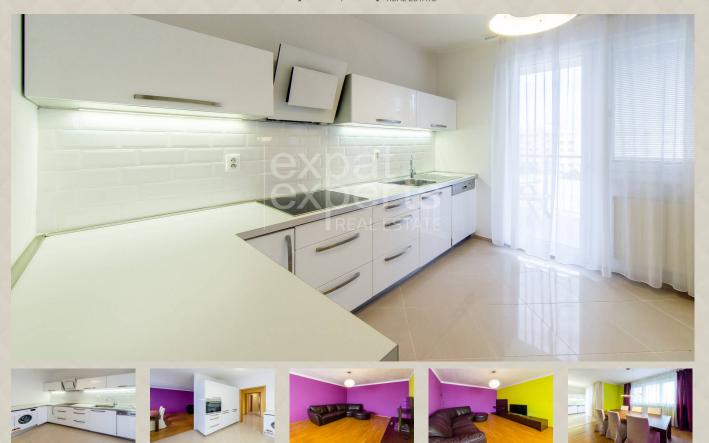

### **Property description**

### Pleasant 3 bdr apt, 116 m<sup>2</sup>, furnished, 2x balcony

### **Disposition:**

total area 116 m<sup>2</sup>; situated on the 6th floor (11) in building with elevator;

entrance hall, living room connected with fully equipped kitchen, 3x bedroom, bathroom with shower, separated WC, 2x balcony

### **Equipment:**

The apartment is rented fully furnished and equipped with electrical appliances. Belonging 2x balcony. **Location:** 

Apartment is located in the city center with complete collection of amenities (grocery stores, shops, bars, restaurants, banks, schools, healthcare...), great traffic accessibility and lot of greenery.