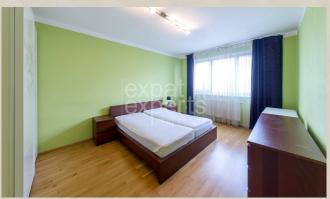

### Pleasant 3 bdr apt, 116 m<sup>2</sup>, furnished, 2x balcony

### **Disposition:**

total area 116 m<sup>2</sup>; situated on the 6th floor (11) in building with elevator;

entrance hall, living room connected with fully equipped kitchen, 3x bedroom, bathroom with shower, separated WC, 2x balcony