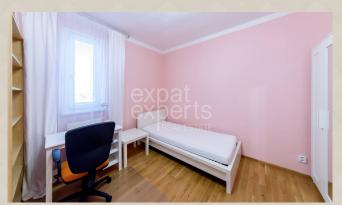

### **Disposition:**

total area 116 m<sup>2</sup>; situated on the 6th floor (11) in building with elevator;

entrance hall, living room connected with fully equipped kitchen, 3x bedroom, bathroom with shower, separated WC, 2x balcony

### **Equipment:**

The apartment is rented fully furnished and equipped with electrical appliances. Belonging 2x balcony. **Location:** 

Apartment is located in the city center with complete collection of amenities (grocery stores, shops, bars, restaurants, banks, schools, healthcare...), great traffic accessibility and lot of greenery.