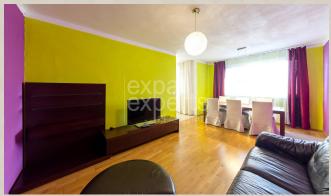

### **Disposition:**

total area 116 m<sup>2</sup>; situated on the 6th floor (11) in building with elevator;

entrance hall, living room connected with fully equipped kitchen, 3x bedroom, bathroom with shower, separated WC, 2x balcony

### **Equipment:**

The apartment is rented fully furnished and equipped with electrical appliances. Belonging 2x balcony. **Location:** 

Apartment is located in the city center with complete collection of amenities (grocery stores, shops, bars, restaurants, banks, schools, healthcare...), great traffic accessibility and lot of greenery.