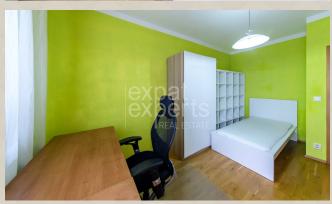

### Pleasant 3 bdr apt, 116 m<sup>2</sup>, furnished, 2x balcony

### **Disposition:**

total area 116 m<sup>2</sup>; situated on the 6th floor (11) in building with elevator;

entrance hall, living room connected with fully equipped kitchen, 3x bedroom, bathroom with shower, separated WC, 2x balcony