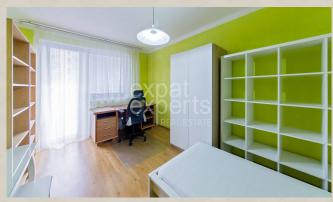

### Pleasant 3 bdr apt, 116 m<sup>2</sup>, furnished, 2x balcony

### **Disposition:**

total area 116 m<sup>2</sup>; situated on the 6th floor (11) in building with elevator;

entrance hall, living room connected with fully equipped kitchen, 3x bedroom, bathroom with shower, separated WC, 2x balcony