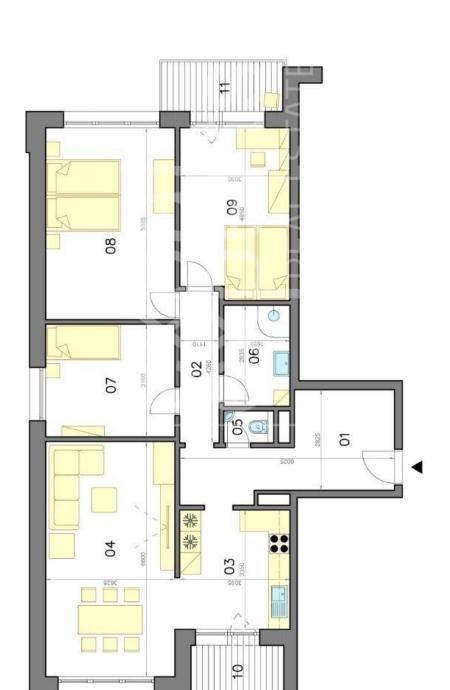

## LEGENDA MIESTNOSTI/LEGEND OF ROOMS

| 01         PREDSIEŇ/HALL         12,67 m²           02         CHODBA/HALLWAY         4,73 m²           03         KUCHYŇA/KITCHEN         10,66 m²           04         OBÝVACIA IZBA/LINING ROOM         23,93 m²           05         TOALETT         1,12 m²           06         KÚPELŇA/BATHROOM         5,26 m²           07         IZBA/ROOM         11,46 m²           08         SPÁLŇA/BEDROOM         19,55 m²           09         IZBA/ROOM         14,49 m² |    |                           |       |    |
|-----------------------------------------------------------------------------------------------------------------------------------------------------------------------------------------------------------------------------------------------------------------------------------------------------------------------------------------------------------------------------------------------------------------------------------------------------------------------------|----|---------------------------|-------|----|
| ALLWAY ITCHEN ZBA/LIVING ROOM DILETT ATHROOM DROOM                                                                                                                                                                                                                                                                                                                                                                                                                          | 5  | PREDSIEŇ/HALL             | 12,67 | 3  |
| ITCHEN ZBA/LIVING ROOM ZILETT ATHROOM DROOM                                                                                                                                                                                                                                                                                                                                                                                                                                 | 02 | CHODBA/HALLWAY            | 4,73  | E, |
| ZBA/LIVING ROOM DILETT ATHROOM DROOM                                                                                                                                                                                                                                                                                                                                                                                                                                        | 03 | KUCHYŇA/KITCHEN           | 10,66 | E  |
| JILETT<br>ATHROOM<br>DROOM                                                                                                                                                                                                                                                                                                                                                                                                                                                  | 04 | OBÝVACIA IZBA/LIVING ROOM | 23,93 | E  |
| АТНRООМ<br>DROOM                                                                                                                                                                                                                                                                                                                                                                                                                                                            | 05 | TOALETA/TOILETT           | 1,12  | E  |
| DROOM                                                                                                                                                                                                                                                                                                                                                                                                                                                                       | 90 | KÚPELŇA/BATHROOM          | 5,26  | Έ. |
| DROOM                                                                                                                                                                                                                                                                                                                                                                                                                                                                       | 07 | IZBA/ROOM                 | 11,46 | E  |
|                                                                                                                                                                                                                                                                                                                                                                                                                                                                             | 08 | SPÁLŇA/BEDROOM            | 19,55 | Έ. |
|                                                                                                                                                                                                                                                                                                                                                                                                                                                                             | 60 | IZBA/ROOM                 | 14,49 | Έ  |

# PLOCHA CELKOM/TOTAL AREA 103,87 m²

| 4,27 m <sup>2</sup> | 5,02 m <sup>2</sup> |
|---------------------|---------------------|
| BALKÓN/BALCONY      | BALKÓN/BALCONY      |
| 10                  | Ξ                   |