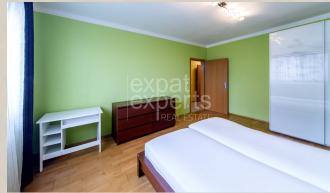

### Pleasant 3 bdr apt, 116 m<sup>2</sup>, furnished, 2x balcony

### **Disposition:**

total area 116 m<sup>2</sup>; situated on the 6th floor (11) in building with elevator;

entrance hall, living room connected with fully equipped kitchen, 3x bedroom, bathroom with shower, separated WC, 2x balcony