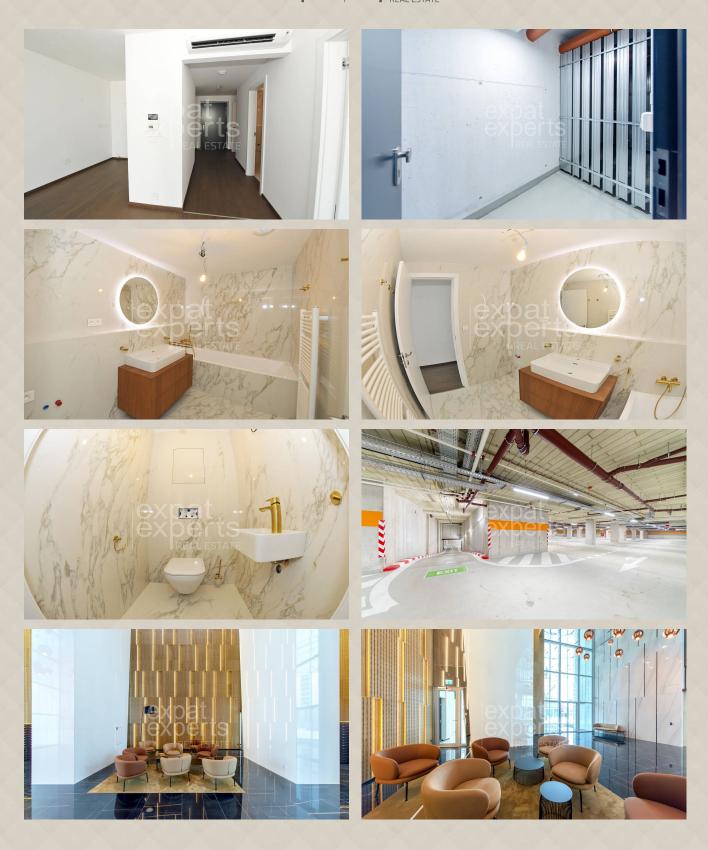

### **Property equipment**

Bathroom: 1x, bath Loggia: yes Air condition: yes

Martin Bumbál +421 918 583 103 office@expat.sk

### **Disposition:**

total area 66m<sup>2</sup> + loggia; situated on the 3rd floor in a new building EUROVEA TOWER;

Entrance hall, living room connected to the kitchen and entrance to the loggia, bedroom, bathroom equipped with bathtub, toilet is separate.

### **Equipment:**

**The apartment will be rented furnished** and equipped with electrical appliances (in the kitchen there will be Bosch appliances, stone worktop); the bedroom will be equipped with a wardrobe. Air conditioning unit in the living room and bedroom. Curtains will be added, screen blinds are installed.

### Location:

Apartment is situated in one of the most lucrative locations in Bratislava in first Slovakian skyscraper EUROVEA TOWER on the Danube riverside. Complete civic amenities – shops, restaurants, grocery store, bars, cinema, fitness; perfect place for sport activities near River; great access by car and public transport.