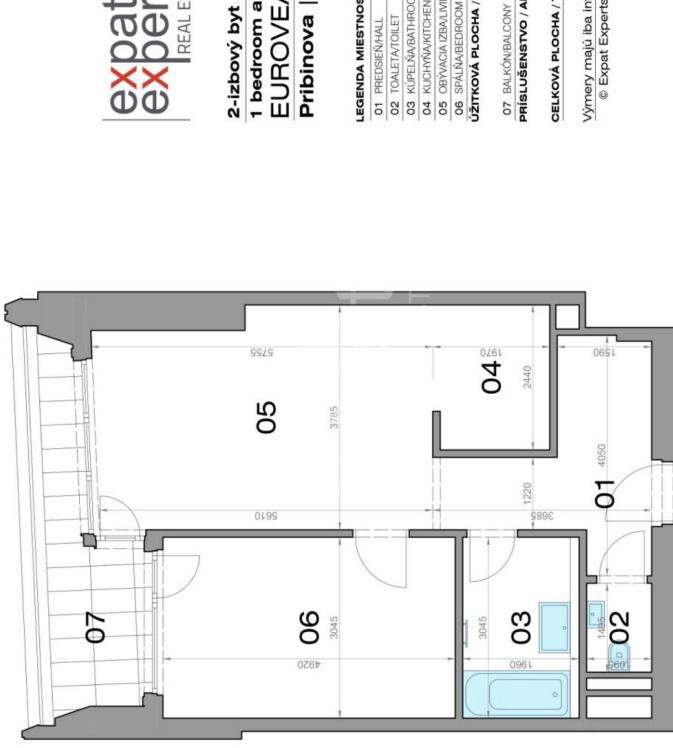

### 2-izbový byt

1 bedroom apartment EUROVEA

## Pribinova | BA

# LEGENDA MIESTNOSTÍ / ROOMS LEGEND

| 5  | 01 PREDSIEŇ/HALL             | 8,85 m <sup>2</sup>  |
|----|------------------------------|----------------------|
| 02 | 02 TOALETA/TOILET            | 1,65 m <sup>2</sup>  |
| 03 | 03 KÚPELŇA/BATHROOM          | 6,02 m <sup>2</sup>  |
| 04 | 04 KUCHYŇA/KITCHEN           | 4,76 m <sup>2</sup>  |
| 05 | 05 OBÝVACIA IZBA/LIVING ROOM | 20,96 m <sup>2</sup> |
| 90 | 06 SPÁLŇA/BEDROOM            | 15,33 m <sup>2</sup> |
| Ž  | IŽITKOVÁ PLOCHA / AREA       | 57,57 m <sup>2</sup> |

8,57 m<sup>2</sup> 66,14 m<sup>2</sup> PRÍSLUŠENSTVO / AMENITIES CELKOVÁ PLOCHA / TOTAL

8,57 m<sup>2</sup>

Výmery majú iba informatívny charakter © Expat Experts / Martin Bumbál

VSTUP