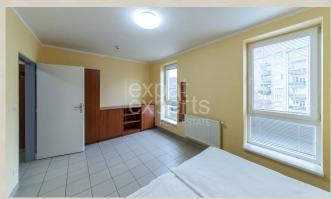

#### **Disposition:**

total area 55m<sup>2</sup>, situated in the building with elevator.

Entrance hall, living room conected to kitchen with dining table, bedroom with double bed, bathroom with shower and toilet.

#### **Equipment:**

Apartment is rented fully and practically furnished, TV, equipped kitchen.

Available laundry room – clean with quality appliances – washing machines and dryers – extra paid. Change of bed linen and towels once a week.