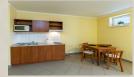

#### **Disposition:**

total area 55m<sup>2</sup>, situated in the building with elevator.

Entrance hall, living room conected to kitchen with dining table, bedroom with double bed, bathroom with shower and toilet.

#### **Equipment:**

Apartment is rented fully and practically furnished, TV, equipped kitchen.

Available laundry room – clean with quality appliances – washing machines and dryers – extra paid. Change of bed linen and towels once a week.