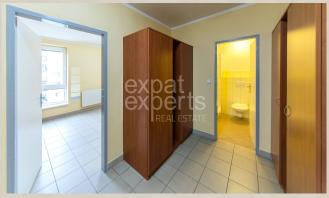

#### **Disposition:**

total area 55m<sup>2</sup>, situated in the building with elevator.

Entrance hall, living room conected to kitchen with dining table, bedroom with double bed, bathroom with shower and toilet.