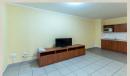

#### **Disposition:**

total area 55m<sup>2</sup>, situated in the building with elevator.

Entrance hall, living room conected to kitchen with dining table, bedroom with double bed, bathroom with shower and toilet.

#### **Equipment:**

Apartment is rented fully and practically furnished, TV, equipped kitchen.

Available laundry room – clean with quality appliances – washing machines and dryers – extra paid. Change of bed linen and towels once a week.