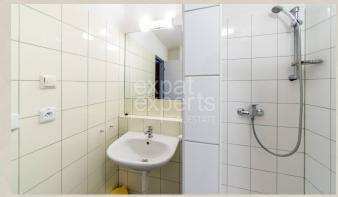

#### **Property equipment**

Bathroom: 1x, shower

Martin Bumbál +421 918 583 103

office@expat.sk

idd this contact to your mobile

#### **Disposition:**

total area 55m<sup>2</sup>, situated in the building with elevator.

Entrance hall, living room conected to kitchen with dining table, bedroom with double bed, bathroom with shower and toilet.