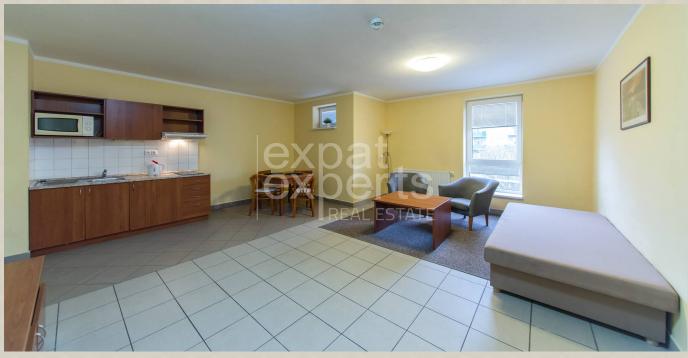

#### **Disposition:**

total area 55m<sup>2</sup>, situated in the building with elevator.

Entrance hall, living room conected to kitchen with dining table, bedroom with double bed, bathroom with shower and toilet.

#### **Equipment:**

Apartment is rented fully and practically furnished, TV, equipped kitchen.

Available laundry room – clean with quality appliances – washing machines and dryers – extra paid. Change of bed linen and towels once a week.