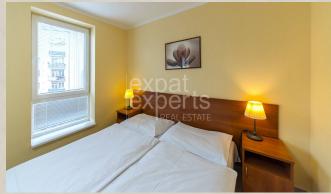

#### **Disposition:**

total area 55m<sup>2</sup>, situated in the building with elevator.

Entrance hall, living room conected to kitchen with dining table, bedroom with double bed, bathroom with shower and toilet.

#### **Equipment:**

Apartment is rented fully and practically furnished, TV, equipped kitchen.

Available laundry room – clean with quality appliances – washing machines and dryers – extra paid. Change of bed linen and towels once a week.