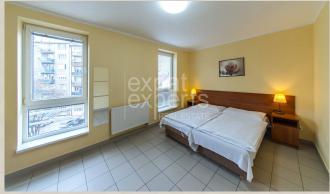

#### **Disposition:**

total area 55m<sup>2</sup>, situated in the building with elevator.

Entrance hall, living room conected to kitchen with dining table, bedroom with double bed, bathroom with shower and toilet.

#### **Equipment:**

Apartment is rented fully and practically furnished, TV, equipped kitchen.

Available laundry room – clean with quality appliances – washing machines and dryers – extra paid. Change of bed linen and towels once a week.