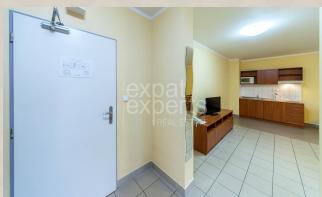

#### **Disposition:**

total area 55m<sup>2</sup>, situated in the building with elevator.

Entrance hall, living room conected to kitchen with dining table, bedroom with double bed, bathroom with shower and toilet.

#### **Equipment:**

Apartment is rented fully and practically furnished, TV, equipped kitchen.

Available laundry room – clean with quality appliances – washing machines and dryers – extra paid. Change of bed linen and towels once a week.