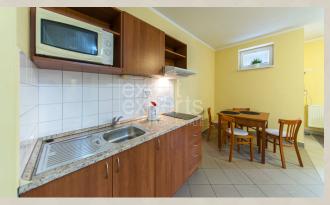

#### **Disposition:**

total area 55m<sup>2</sup>, situated in the building with elevator.

Entrance hall, living room conected to kitchen with dining table, bedroom with double bed, bathroom with shower and toilet.

#### **Equipment:**

Apartment is rented fully and practically furnished, TV, equipped kitchen.

Available laundry room – clean with quality appliances – washing machines and dryers – extra paid. Change of bed linen and towels once a week.