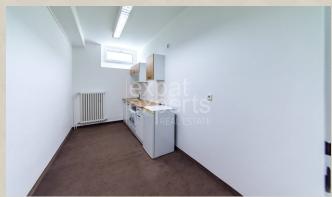

#### **Disposition:**

Total area 92 m<sup>2</sup>; situated on the ground floor in an apartment building;

Entrance hall, 3x office rooms, 1x common room, womens and mens toilets, kitchen.