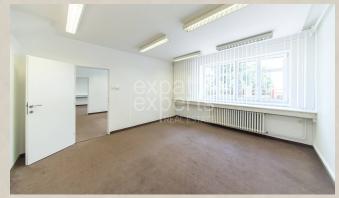

#### **Disposition:**

Total area 92 m<sup>2</sup>; situated on the ground floor in an apartment building;

Entrance hall, 3x office rooms, 1x common room, womens and mens toilets, kitchen.

#### **Equipment:**

In the Office space is located alarm, telephone line, structured cabling, carpets, tiles, blinds,.