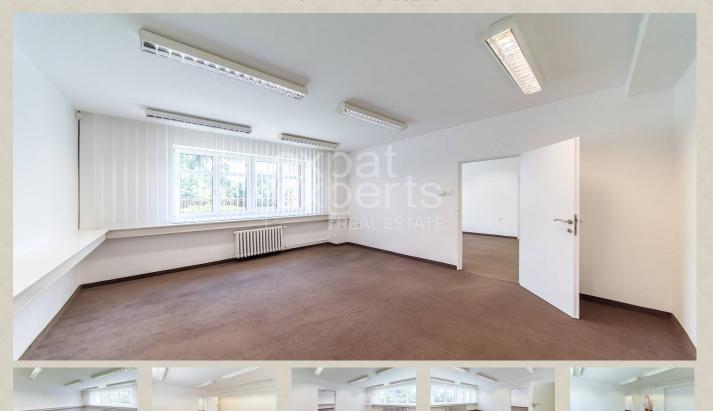

#### **Disposition:**

Total area 92 m<sup>2</sup>; situated on the ground floor in an apartment building;

Entrance hall, 3x office rooms, 1x common room, womens and mens toilets, kitchen.

#### **Equipment:**

In the Office space is located alarm, telephone line, structured cabling, carpets, tiles, blinds,.