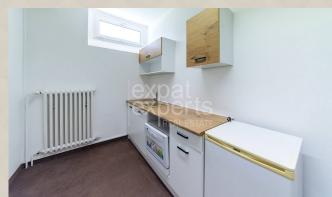

#### **Disposition:**

Total area 92 m<sup>2</sup>; situated on the ground floor in an apartment building;

Entrance hall, 3x office rooms, 1x common room, womens and mens toilets, kitchen.

#### **Equipment:**

In the Office space is located alarm, telephone line, structured cabling, carpets, tiles, blinds,.