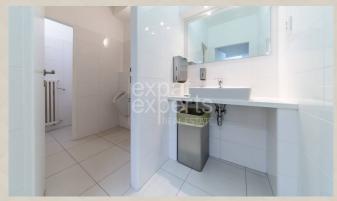

#### **Disposition:**

Total area 92 m<sup>2</sup>; situated on the ground floor in an apartment building;

Entrance hall, 3x office rooms, 1x common room, womens and mens toilets, kitchen.