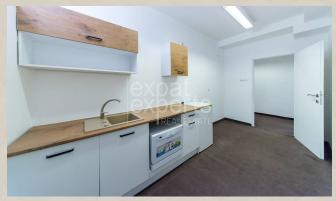

#### **Disposition:**

Total area 92 m<sup>2</sup>; situated on the ground floor in an apartment building;

Entrance hall, 3x office rooms, 1x common room, womens and mens toilets, kitchen.

#### **Equipment:**

In the Office space is located alarm, telephone line, structured cabling, carpets, tiles, blinds,.