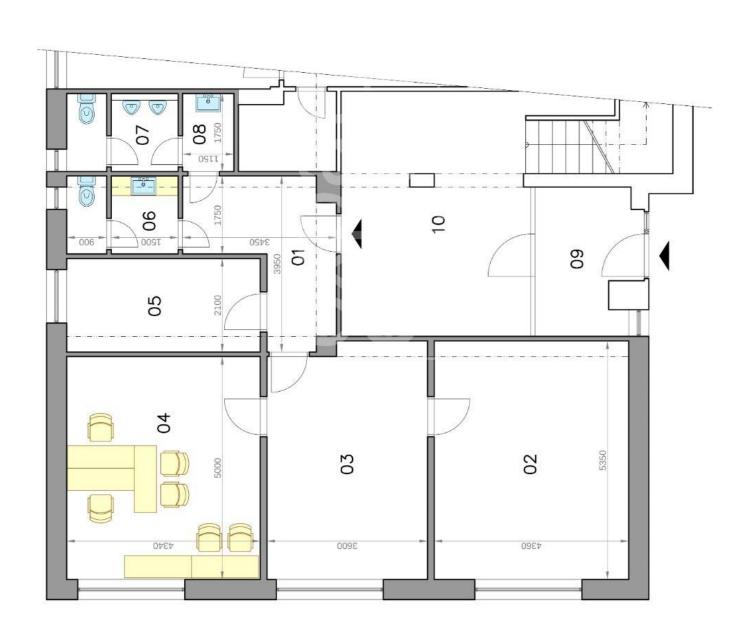

#### **Disposition:**

Total area 92 m<sup>2</sup>; situated on the ground floor in an apartment building;

Entrance hall, 3x office rooms, 1x common room, womens and mens toilets, kitchen.

# LEGENDA MIESTNOSTI/LEGEND OF ROOMS

| 10   | 01 CHODBA/HALL                         | 8,3 m²              | Έ |
|------|----------------------------------------|---------------------|---|
| 02   | 02 KANCELÁRIA/OFFICE ROOM              | 23,1 m <sup>2</sup> | E |
| 03   | 03 KANCELÁRIA/OFFICE ROOM              | 18,6 m <sup>2</sup> | Έ |
| 04   | KANCELÁRIA/OFFICE ROOM                 | 21,7 m <sup>2</sup> | E |
| 05   | 05 KUCHYŇA/KITCHEN                     | 9,4 m <sup>2</sup>  | E |
| 90   | OG TOALETA ŽENY/TOILET WOMAN           | 4,2 m <sup>2</sup>  | E |
| 07   | 07 TOALETA MUŽI/TOILET MEN             | 4,2 m <sup>2</sup>  | E |
| 08   | 08 UMÝVAREŇ/WASHROOM                   | 2,0 m <sup>2</sup>  | E |
| PLOC | PLOCHA CELKOM/TOTAL AREA               | 91,5 m <sup>2</sup> | Έ |
| 60   | 09 ZÁDVERIE/ENTRANCE                   | 7,7 m²              | Έ |
| 10   | 10 VSTUPNÁ CHODBA/ENTRANCE HALL 2,8 m² | 2,8                 | Ε |
|      | ( )                                    |                     |   |

Výmery majú iba informatívny charakter © Expat Experts / Ing. Miroslav Strelec