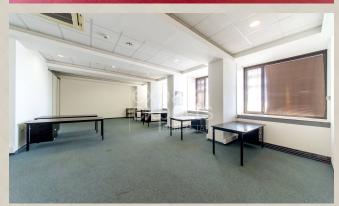

## **Disposition:**

Total area 310m<sup>2</sup> office space; 73m<sup>2</sup> service area and 102m<sup>2</sup> common spaces; situated on the 1st floor (18) in the building with elevator;

Currently separated for one bigger unit and few smaller, separated offices, kitchen + toilettes.

## **Equipment:**

Premises can be re-builded by tenants need; air conditioned; partly furnished - can be rented fully unfurnished.