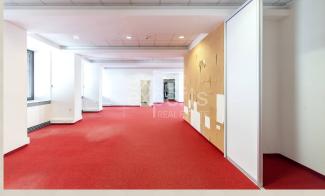

## **Disposition:**

Total area 310m<sup>2</sup> office space; 73m<sup>2</sup> service area and 102m<sup>2</sup> common spaces; situated on the 1st floor (18) in the building with elevator;

Currently separated for one bigger unit and few smaller, separated offices, kitchen + toilettes.

## **Equipment:**

Premises can be re-builded by tenants need; air conditioned; partly furnished - can be rented fully unfurnished.