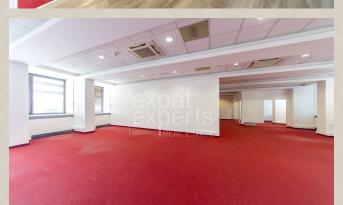

## **Disposition:**

Total area 310m<sup>2</sup> office space; 73m<sup>2</sup> service area and 102m<sup>2</sup> common spaces; situated on the 1st floor (18) in the building with elevator;

Currently separated for one bigger unit and few smaller, separated offices, kitchen + toilettes.

## **Equipment:**

Premises can be re-builded by tenants need; air conditioned; partly furnished - can be rented fully unfurnished.