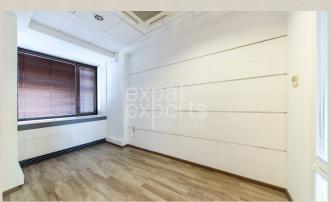

## **Disposition:**

Total area 310m<sup>2</sup> office space; 73m<sup>2</sup> service area and 102m<sup>2</sup> common spaces; situated on the 1st floor (18) in the building with elevator;

Currently separated for one bigger unit and few smaller, separated offices, kitchen + toilettes.

## **Equipment:**

Premises can be re-builded by tenants need; air conditioned; partly furnished - can be rented fully unfurnished.