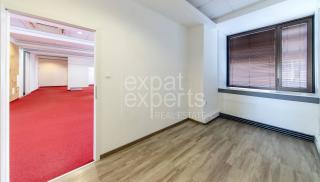

## **Disposition:**

Total area 310m<sup>2</sup> office space; 73m<sup>2</sup> service area and 102m<sup>2</sup> common spaces; situated on the 1st floor (18) in the building with elevator;

Currently separated for one bigger unit and few smaller, separated offices, kitchen + toilettes.

## **Equipment:**

Premises can be re-builded by tenants need; air conditioned; partly furnished - can be rented fully unfurnished.