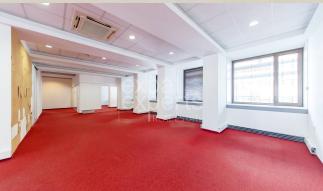

## **Disposition:**

Total area 310m<sup>2</sup> office space; 73m<sup>2</sup> service area and 102m<sup>2</sup> common spaces; situated on the 1st floor (18) in the building with elevator;

Currently separated for one bigger unit and few smaller, separated offices, kitchen + toilettes.

## **Equipment:**

Premises can be re-builded by tenants need; air conditioned; partly furnished - can be rented fully unfurnished.