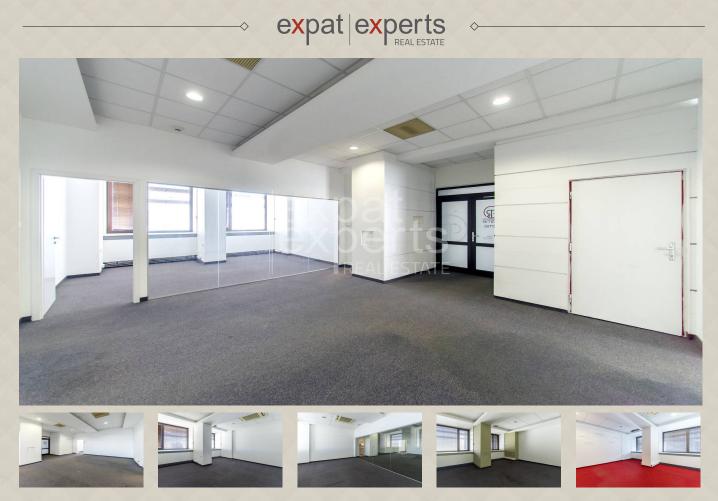

### Office spaces 310m<sup>2</sup>, layout changes possible, parking, INCHEBA TOWER

## **Disposition:**

Total area 310m<sup>2</sup> office space; 73m<sup>2</sup> service area and 102m<sup>2</sup> common spaces; situated on the 1st floor (18) in the building with elevator;

Currently separated for one bigger unit and few smaller, separated offices, kitchen + toilettes.

## **Equipment:**

Premises can be re-builded by tenants need; air conditioned; partly furnished - can be rented fully unfurnished.