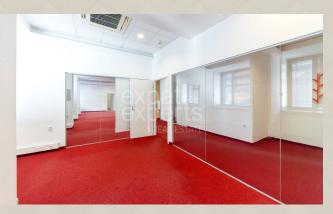

## **Disposition:**

Total area 310m<sup>2</sup> office space; 73m<sup>2</sup> service area and 102m<sup>2</sup> common spaces; situated on the 1st floor (18) in the building with elevator;

Currently separated for one bigger unit and few smaller, separated offices, kitchen + toilettes.

## **Equipment:**

Premises can be re-builded by tenants need; air conditioned; partly furnished - can be rented fully unfurnished.