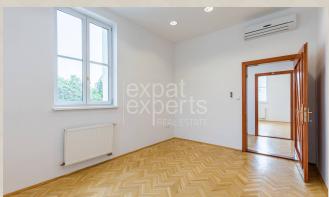

#### **Property description**

The office premises are located on the 1st floor in the annex of the new building.

#### **Disposition:**

The premises consist of a corridor, five offices with an area of 14,4 m<sup>2</sup>, 30,2 m<sup>2</sup>, 2x 20,2 m<sup>2</sup> and 21,4 m<sup>2</sup>, a kitchenette, a separate toilet.

#### **Equipment:**

Superior equipment (interior lighting, marble, gres tiles, parquet, air conditioning, elevator, computer network...).