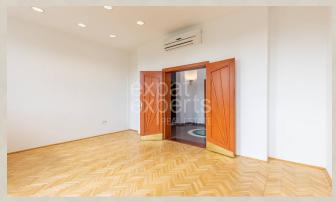

#### **Property description**

The office premises are located on the 1st floor in the annex of the new building.

#### **Disposition:**

The premises consist of a corridor, five offices with an area of 14,4 m<sup>2</sup>, 30,2 m<sup>2</sup>, 2x 20,2 m<sup>2</sup> and 21,4 m<sup>2</sup>, a kitchenette, a separate toilet.

#### **Equipment:**

Superior equipment (interior lighting, marble, gres tiles, parquet, air conditioning, elevator, computer network...).

Available immediately.

Photos and video are illustrative from another floor.

We are looking forward to seeing you!

@excellent location