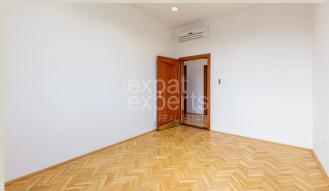

#### **Property description**

The office premises are located on the 1st floor in the annex of the new building.

#### **Disposition:**

The premises consist of a corridor, five offices with an area of 14,4 m<sup>2</sup>, 30,2 m<sup>2</sup>, 2x 20,2 m<sup>2</sup> and 21,4 m<sup>2</sup>, a kitchenette, a separate toilet.

#### **Equipment:**

Superior equipment (interior lighting, marble, gres tiles, parquet, air conditioning, elevator, computer network...).