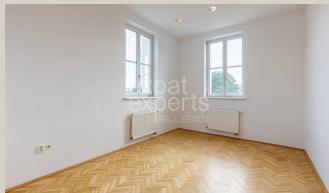

#### **Property description**

The office premises are located on the 1st floor in the annex of the new building.

#### **Disposition:**

The premises consist of a corridor, five offices with an area of 14,4 m<sup>2</sup>, 30,2 m<sup>2</sup>, 2x 20,2 m<sup>2</sup> and 21,4 m<sup>2</sup>, a kitchenette, a separate toilet.

#### **Equipment:**

Superior equipment (interior lighting, marble, gres tiles, parquet, air conditioning, elevator, computer network...).

Available immediately.

Photos and video are illustrative from another floor.

We are looking forward to seeing you!

@excellent location