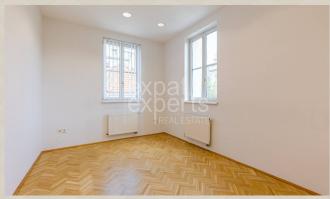

#### **Property description**

The office premises are located on the 1st floor in the annex of the new building.

#### **Disposition:**

The premises consist of a corridor, five offices with an area of 14,4 m<sup>2</sup>, 30,2 m<sup>2</sup>, 2x 20,2 m<sup>2</sup> and 21,4 m<sup>2</sup>, a kitchenette, a separate toilet.

#### **Equipment:**

Superior equipment (interior lighting, marble, gres tiles, parquet, air conditioning, elevator, computer network...).