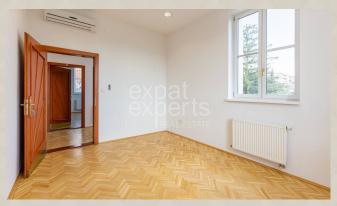

#### **Property description**

The office premises are located on the 1st floor in the annex of the new building.

#### **Disposition:**

The premises consist of a corridor, five offices with an area of 14,4 m<sup>2</sup>, 30,2 m<sup>2</sup>, 2x 20,2 m<sup>2</sup> and 21,4 m<sup>2</sup>, a kitchenette, a separate toilet.

#### **Equipment:**

Superior equipment (interior lighting, marble, gres tiles, parquet, air conditioning, elevator, computer network...).

Available immediately.

Photos and video are illustrative from another floor.

We are looking forward to seeing you!

@excellent location