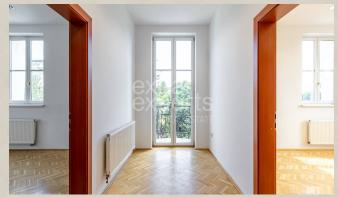

#### **Property description**

The office premises are located on the 1st floor in the annex of the new building.

#### **Disposition:**

The premises consist of a corridor, five offices with an area of 14,4 m<sup>2</sup>, 30,2 m<sup>2</sup>, 2x 20,2 m<sup>2</sup> and 21,4 m<sup>2</sup>, a kitchenette, a separate toilet.

#### **Equipment:**

Superior equipment (interior lighting, marble, gres tiles, parquet, air conditioning, elevator, computer network...).