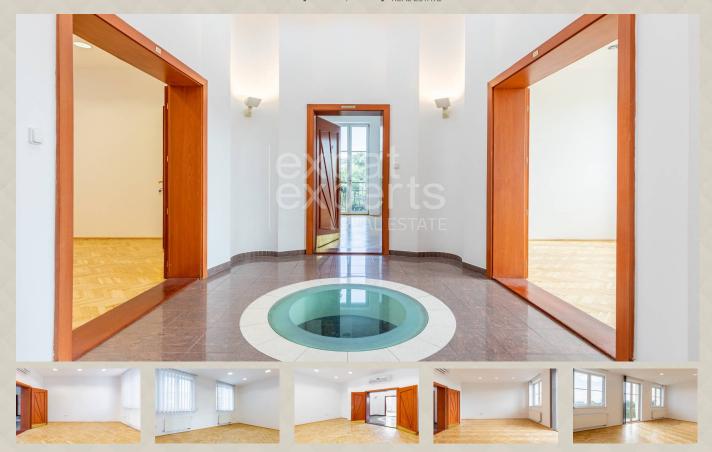

#### **Property description**

The office premises are located on the 1st floor in the annex of the new building.

#### **Disposition:**

The premises consist of a corridor, five offices with an area of 14,4 m<sup>2</sup>, 30,2 m<sup>2</sup>, 2x 20,2 m<sup>2</sup> and 21,4 m<sup>2</sup>, a kitchenette, a separate toilet.

#### **Equipment:**

Superior equipment (interior lighting, marble, gres tiles, parquet, air conditioning, elevator, computer network...).

#### **Location:**

Excellent location in the city center with complete civic amenities within walking distance.

Available immediately.

Photos and video are illustrative from another floor.

We are looking forward to seeing you!

@excellent location