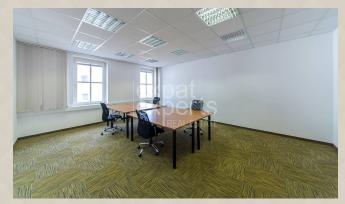

### **Property description**

### Office premises at an excellent address 306 m<sup>2</sup>, 2 parking spaces

### **Disposition:**

Total area 306 m<sup>2</sup>, situated on the 3rd floor (4) in a building with an elevator.

It consists of a hall, 8 offices, a kitchen, a cleaning chamber, toilets for ladies, toilets for men, shower.

### **Equipment:**

The premises are rented unfurnished, the fan coil system is used for heating/cooling the premises, optical internet.