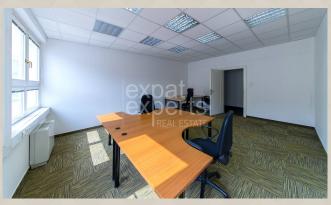

### **Property description**

### Office premises at an excellent address 306 m<sup>2</sup>, 2 parking spaces

### **Disposition:**

Total area 306 m<sup>2</sup>, situated on the 3rd floor (4) in a building with an elevator.

It consists of a hall, 8 offices, a kitchen, a cleaning chamber, toilets for ladies, toilets for men, shower.