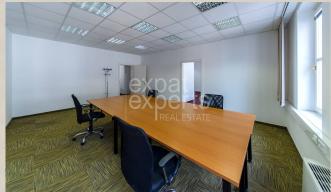

### **Property description**

### Office premises at an excellent address 306 m<sup>2</sup>, 2 parking spaces

### **Disposition:**

Total area 306 m<sup>2</sup>, situated on the 3rd floor (4) in a building with an elevator.

It consists of a hall, 8 offices, a kitchen, a cleaning chamber, toilets for ladies, toilets for men, shower.

### **Equipment:**

The premises are rented unfurnished, the fan coil system is used for heating/cooling the premises, optical internet.