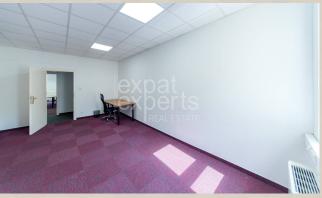

### **Property description**

### Office premises at an excellent address 306 m<sup>2</sup>, 2 parking spaces

### **Disposition:**

Total area 306 m<sup>2</sup>, situated on the 3rd floor (4) in a building with an elevator.

It consists of a hall, 8 offices, a kitchen, a cleaning chamber, toilets for ladies, toilets for men, shower.