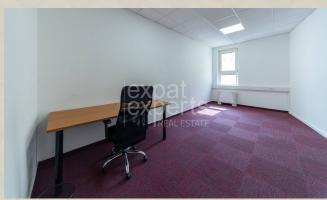

### **Property description**

### Office premises at an excellent address 306 m<sup>2</sup>, 2 parking spaces

### **Disposition:**

Total area 306 m<sup>2</sup>, situated on the 3rd floor (4) in a building with an elevator.

It consists of a hall, 8 offices, a kitchen, a cleaning chamber, toilets for ladies, toilets for men, shower.