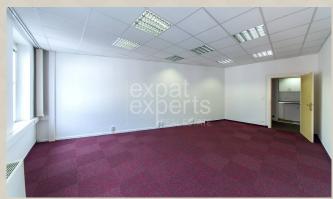

### **Property description**

### Office premises at an excellent address 306 m<sup>2</sup>, 2 parking spaces

### **Disposition:**

Total area 306 m<sup>2</sup>, situated on the 3rd floor (4) in a building with an elevator.

It consists of a hall, 8 offices, a kitchen, a cleaning chamber, toilets for ladies, toilets for men, shower.

### **Equipment:**

The premises are rented unfurnished, the fan coil system is used for heating/cooling the premises, optical internet.