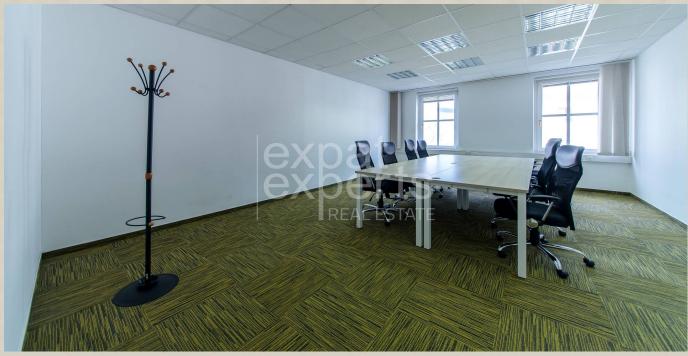

### **Property description**

### Office premises at an excellent address 306 m<sup>2</sup>, 2 parking spaces

### **Disposition:**

Total area 306 m<sup>2</sup>, situated on the 3rd floor (4) in a building with an elevator.

It consists of a hall, 8 offices, a kitchen, a cleaning chamber, toilets for ladies, toilets for men, shower.

### **Equipment:**

The premises are rented unfurnished, the fan coil system is used for heating/cooling the premises, optical internet.