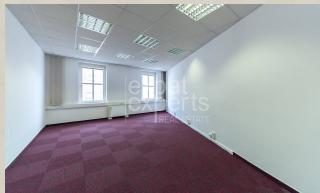

### **Property description**

### Office premises at an excellent address 306 m<sup>2</sup>, 2 parking spaces

### **Disposition:**

Total area 306 m<sup>2</sup>, situated on the 3rd floor (4) in a building with an elevator.

It consists of a hall, 8 offices, a kitchen, a cleaning chamber, toilets for ladies, toilets for men, shower.

### **Equipment:**

The premises are rented unfurnished, the fan coil system is used for heating/cooling the premises, optical internet.