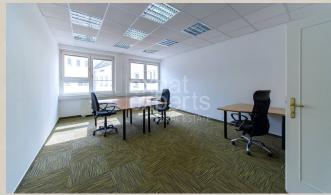

### **Property description**

### Office premises at an excellent address 306 m<sup>2</sup>, 2 parking spaces

### **Disposition:**

Total area 306 m<sup>2</sup>, situated on the 3rd floor (4) in a building with an elevator.

It consists of a hall, 8 offices, a kitchen, a cleaning chamber, toilets for ladies, toilets for men, shower.