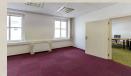

### **Property description**

### Office premises at an excellent address 306 m<sup>2</sup>, 2 parking spaces

### **Disposition:**

Total area 306 m<sup>2</sup>, situated on the 3rd floor (4) in a building with an elevator.

It consists of a hall, 8 offices, a kitchen, a cleaning chamber, toilets for ladies, toilets for men, shower.

### **Equipment:**

The premises are rented unfurnished, the fan coil system is used for heating/cooling the premises, optical internet.