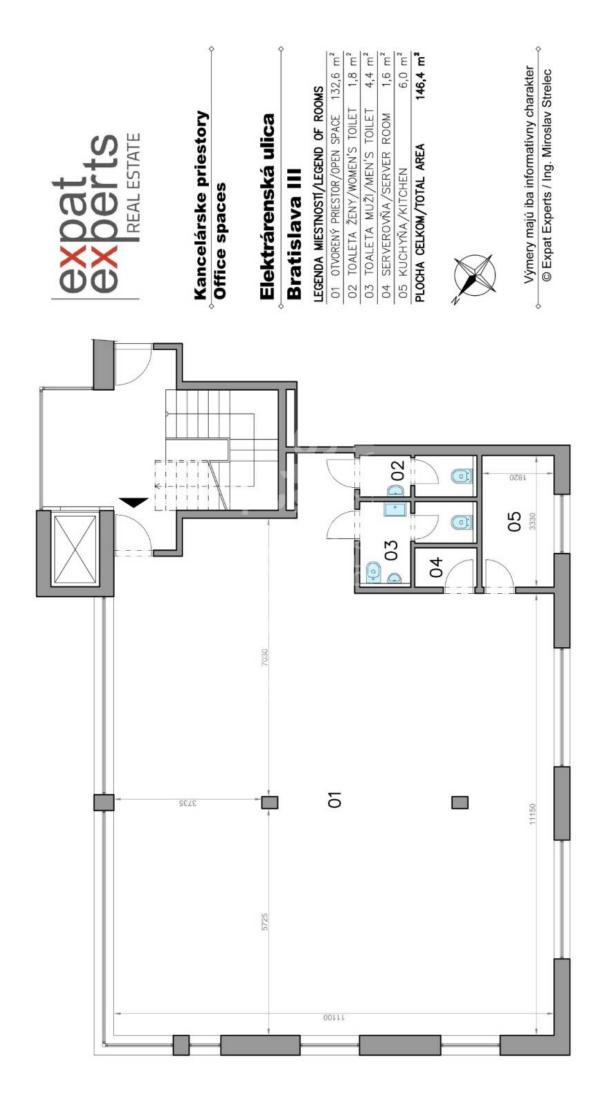

#### Size

Usable area: 150 m<sup>2</sup> Total area: 150 m<sup>2</sup>

Floor

4.

Parking

yes

#### **Disposition:**

Total area 150m<sup>2</sup>; situated on 4th floor (5) in administrative building;

Entrance hall with reception, spacious office, kitchen, bathroom with toilet.