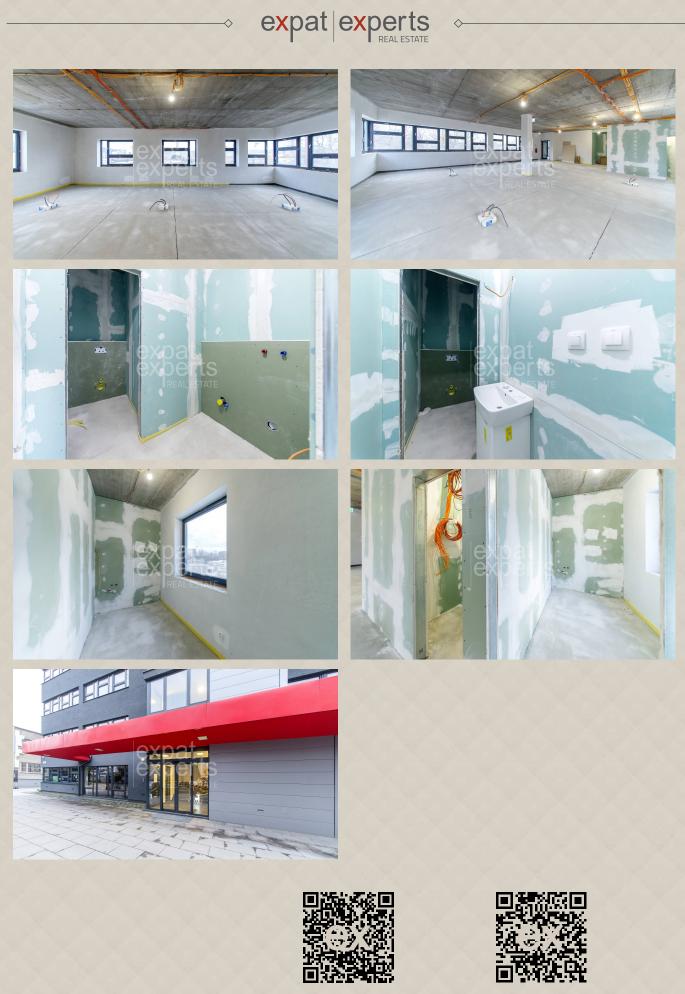

#### Equipment.

The premises are renovated; they are rented unfurnished - everything will be finished according to the client's preferences.

Can be rented with adjacent office as a whole: <u>https://expat.sk/na-prenajom-kancelarske-priestory-150m<sup>2</sup></u>-<u>nezariadene-v-dobrej-lokalite-parkovanie-780639/</u>