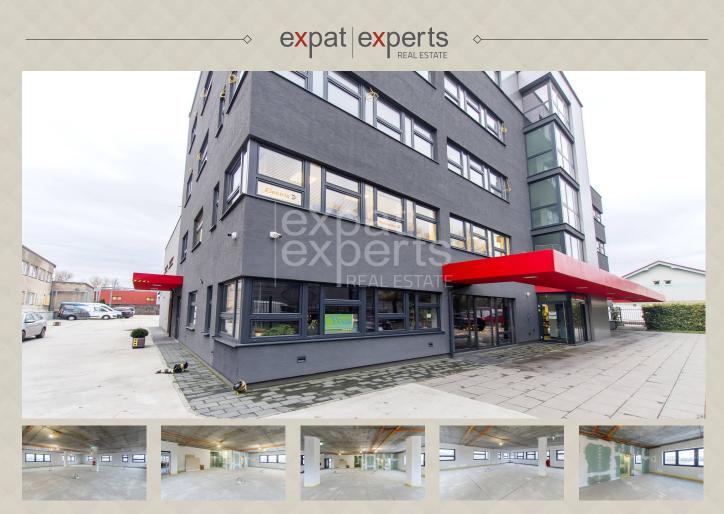

## **Property description**

Office premises 150 m<sup>2</sup>, unfurnished in good location, parking

#### **Disposition:**

Total area 150m<sup>2</sup>; situated on 4th floor (5) in administrative building;

Entrance hall with reception, spacious office, kitchen, bathroom with toilet.

#### Equipment.

The premises are renovated; they are rented unfurnished - everything will be finished according to the client's preferences.

Can be rented with adjacent office as a whole: <u>https://expat.sk/na-prenajom-kancelarske-priestory-150m<sup>2</sup></u>-<u>nezariadene-v-dobrej-lokalite-parkovanie-780639/</u>