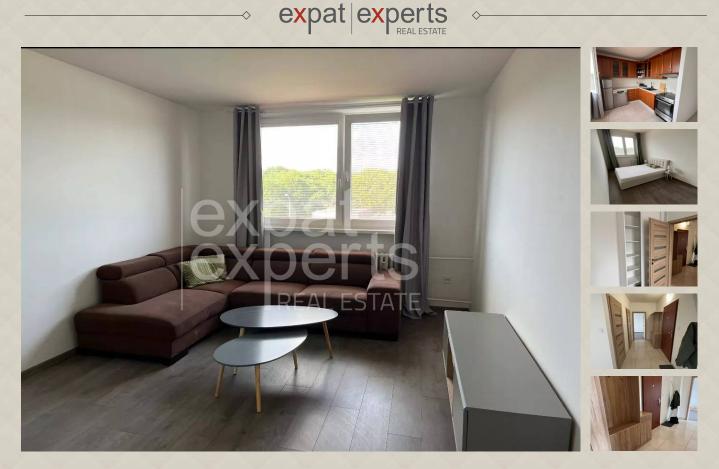

## **Disposition:**

total area of 65 m<sup>2</sup>; situated on the 4th floor in a renovated apartment building;

The apartment consists of an entrance hallway, from which you can smoothly get to the other parts of the apartment, which are: bathroom with bathtub and washing machine, toilet is separate, bedroom has a double bed, fully equipped kitchen, separate living room.

### **Equipment:**

The apartment has undergone a complete renovation and is rented fully furnished, equipped with electrical appliances (fridge with freezer, oven, cooker hood, dishwasher, washing machine); it offers everything necessary for comfortable living. Possibility of adding furniture by agreement with the owner.