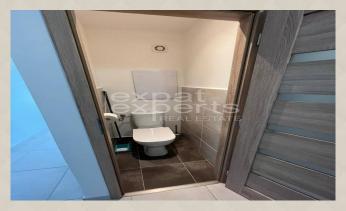

## **Disposition:**

total area of 65 m<sup>2</sup>; situated on the 4th floor in a renovated apartment building;

The apartment consists of an entrance hallway, from which you can smoothly get to the other parts of the apartment, which are: bathroom with bathtub and washing machine, toilet is separate, bedroom has a double bed, fully equipped kitchen, separate living room.