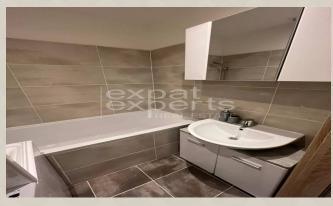

## **Property equipment**

Bathroom: 1x, bath

## **Disposition:**

total area of 65 m<sup>2</sup>; situated on the 4th floor in a renovated apartment building;

The apartment consists of an entrance hallway, from which you can smoothly get to the other parts of the apartment, which are: bathroom with bathtub and washing machine, toilet is separate, bedroom has a double bed, fully equipped kitchen, separate living room.