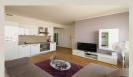

## Newly built 1-room apartment, 45 m<sup>2</sup>, with balcony, Panorama City

## **Disposition:**

total area 45 m<sup>2</sup>; situated on the 26th floor (33) in the new building with elevator; entrance space, living room with sleeping area connected with kitcen, bathroom with a shower and toilet, balcony

## **Equipment:**

The apartment is fully furnished and equipped with electrica appliances. Balcony offers beautiful view of the city.

Cellar is available, parking can be rented upon agreement with the owner for additional fee.