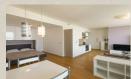

## Newly built 1-room apartment, 45 m<sup>2</sup>, with balcony, Panorama City

## **Disposition:**

total area 45 m<sup>2</sup>; situated on the 26th floor (33) in the new building with elevator; entrance space, living room with sleeping area connected with kitcen, bathroom with a shower and toilet, balcony

## **Equipment:**

The apartment is fully furnished and equipped with electrica appliances. Balcony offers beautiful view of the city.

Cellar is available, parking can be rented upon agreement with the owner for additional fee.