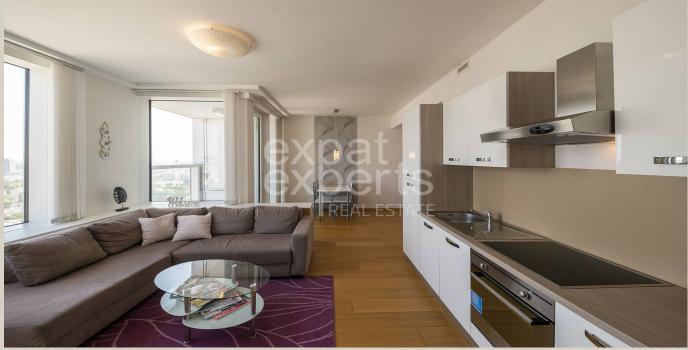

## Newly built 1-room apartment, 45 m<sup>2</sup>, with balcony, Panorama City

## **Disposition:**

total area 45 m<sup>2</sup>; situated on the 26th floor (33) in the new building with elevator; entrance space, living room with sleeping area connected with kitcen, bathroom with a shower and toilet, balcony

## **Equipment:**

The apartment is fully furnished and equipped with electrica appliances. Balcony offers beautiful view of the city.

Cellar is available, parking can be rented upon agreement with the owner for additional fee.