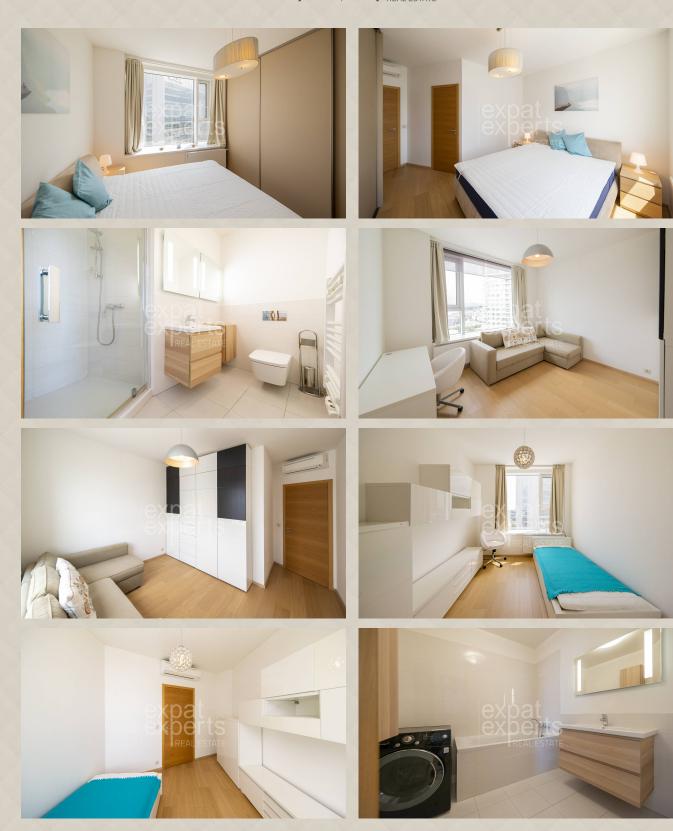

### **Disposition:**

total area 89 m<sup>2</sup> + 7 m<sup>2</sup> loggia; situated on the 26th floor (33) in the building with an elevator.

Entrance hall, living room with entrance to the loggia connected to fully equipped kitchen (fridge with freezer, stove, owen, microwave owen, dishwasher) with dining area, master bedroom with private bathroom with shower and toilet, 2x bedroom, bathroom with bath and, separate toilet.

### **Equipment:**

The apartment is air-conditioned, rented fully furnished and equipped with electrical appliances.