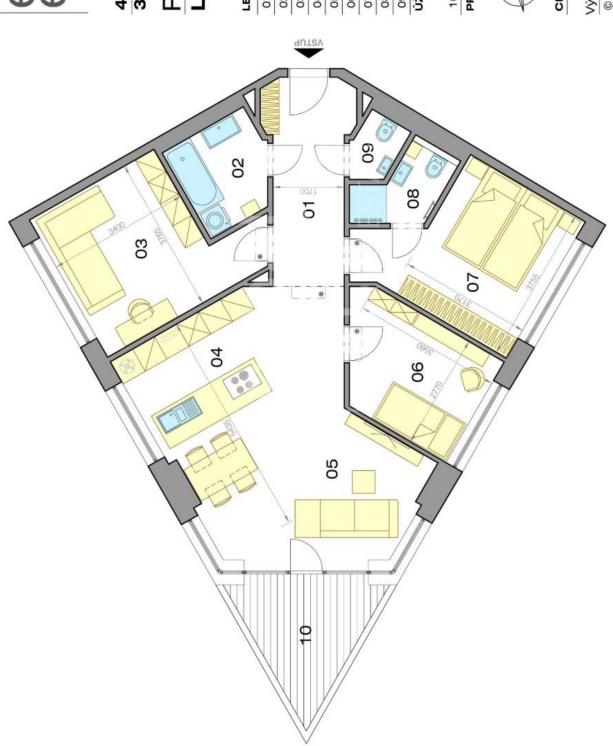

## LEGENDA MIESTNOSTÍ / ROOMS LEGEND

| 5  | 01 CHODBA / HALL               | 11,4 m <sup>2</sup> |
|----|--------------------------------|---------------------|
| 02 | 02 KÚPEĽŇA / BATHROOM          | 5,0 m <sup>2</sup>  |
| 03 | 03 IZBA/ROOM                   | 12,9 m <sup>2</sup> |
| 04 | 04 KUCHYŇA / KITCHEN           | 6,5 m <sup>2</sup>  |
| 05 | 05 OBÝVACIA IZBA / LIVING ROOM | 25,2 m <sup>2</sup> |
| 90 | 06 IZBA / ROOM                 | 9,5 m <sup>2</sup>  |
| 07 | 07 SPÁLŇA / BEDROOM            | 14,4 m <sup>2</sup> |
| 08 | 08 KÚPEĽŇA / BATHROOM          | 2,9 m <sup>2</sup>  |
| 60 | 09 TOALETA / TOILET            | 1,7 m <sup>2</sup>  |
| Ņ  | ÚŽITKOVÁ PLOCHA / AREA         | 89,5 m <sup>2</sup> |

| $6,9 m^2$         | 6,9 m²                   |
|-------------------|--------------------------|
| D LODŽIA / LOGGIA | RÍSLUŠENSTVO / AMENITIES |
| P                 | E.                       |

# CELKOVÁ PLOCHA / TOTAL 96,4 m<sup>2</sup>

Výmery majú iba informatívny charakter © Expat Experts / Ing. Miroslav Strelec