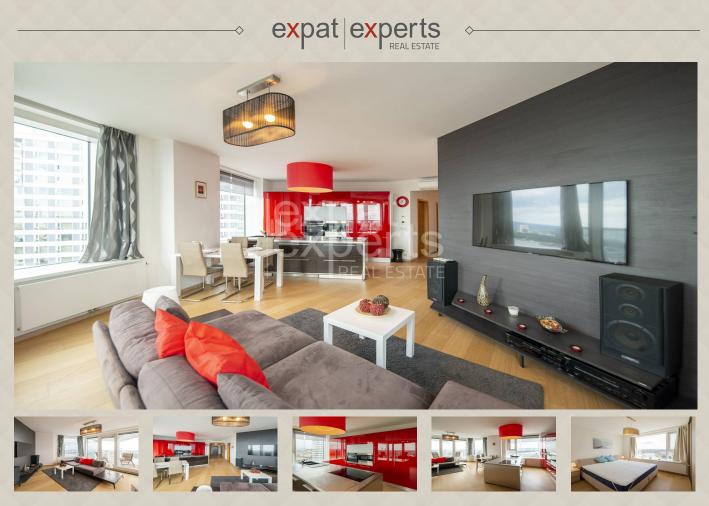

### **Property description**

Modern sunny 3bdr apt 89m<sup>2</sup>, with loggia and parking, PANORAMA TOWERS

### **Disposition:**

total area 89 m<sup>2</sup> + 7 m<sup>2</sup> loggia; situated on the 26th floor (33) in the building with an elevator.

Entrance hall, living room with entrance to the loggia connected to fully equipped kitchen (fridge with freezer, stove, owen, microwave owen, dishwasher) with dining area, master bedroom with private bathroom with shower and toilet, 2x bedroom, bathroom with bath and, separate toilet.

### **Equipment:**

The apartment is air-conditioned, rented fully furnished and equipped with electrical appliances.

### Location:

The apartment is situated in a modern building Panorama City located in a great area with all amenities nearby; shops, restaurants, cafes, shopping mall Nivy & Eurovea, Slovak National Theatre and quick accessibility to other parts of the city. The riverside promenade has numerous opportunities for sport activities.