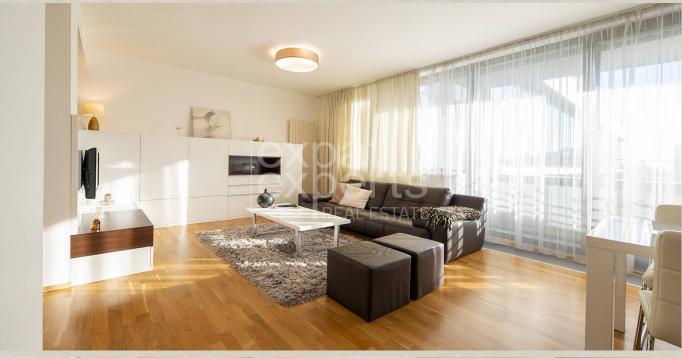

#### **Disposition:**

Total area  $51 \text{ m}^2 + 6 \text{ m}^2 \log 3$ , situated on the 9th floor (9) of an attractive residential complex River Park.

The apartment consists of an entrance hall, sunny living room connected to dining area, fully equipped kitchen, bathroom with bathtub and toilet, bedroom, loggia.

#### **Equipment:**

The apartment is air conditioned (ceiling cooling), rented fully furnished and equipped with electrical appliances. Equipment includes built-in kitchen appliances (fridge, freezer, microwave oven, dishwasher, electric oven and hob), washing machine, TV.

#### Location:

Apartment is located in the city center with complete collection of amenities (grocery stores, shops, bars, restaurants, banks, schools, healthcare...) and great traffic accessibility. The riverside promenade has numerous opportunities for sport activities.