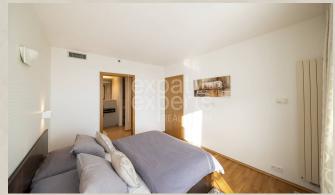

#### **Disposition:**

Total area  $51 \text{ m}^2 + 6 \text{ m}^2 \log 3$ , situated on the 9th floor (9) of an attractive residential complex River Park.

The apartment consists of an entrance hall, sunny living room connected to dining area, fully equipped kitchen, bathroom with bathtub and toilet, bedroom, loggia.

#### **Equipment:**

The apartment is air conditioned (ceiling cooling), rented fully furnished and equipped with electrical appliances. Equipment includes built-in kitchen appliances (fridge, freezer, microwave oven, dishwasher, electric oven and hob), washing machine, TV.