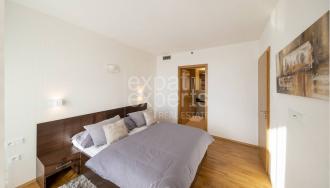

#### **Disposition:**

Total area  $51 \text{ m}^2 + 6 \text{ m}^2 \log 3$ , situated on the 9th floor (9) of an attractive residential complex River Park.

The apartment consists of an entrance hall, sunny living room connected to dining area, fully equipped kitchen, bathroom with bathtub and toilet, bedroom, loggia.