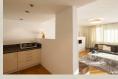

#### **Disposition:**

Total area  $51 \text{ m}^2 + 6 \text{ m}^2 \log 3$ , situated on the 9th floor (9) of an attractive residential complex River Park.

The apartment consists of an entrance hall, sunny living room connected to dining area, fully equipped kitchen, bathroom with bathtub and toilet, bedroom, loggia.

#### **Equipment:**

The apartment is air conditioned (ceiling cooling), rented fully furnished and equipped with electrical appliances. Equipment includes built-in kitchen appliances (fridge, freezer, microwave oven, dishwasher, electric oven and hob), washing machine, TV.