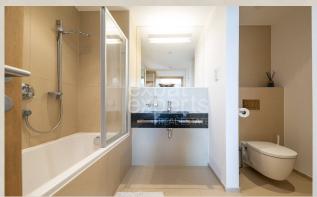

#### **Property equipment**

**Bathroom:** 1x, bath **Loggia:** yes6.00 m<sup>2</sup> **Air condition:** yes

+421 903 526 220 office@expat.sk

ld this contact to vour mobile

#### **Disposition:**

Total area  $51 \text{ m}^2 + 6 \text{ m}^2 \log 3$ , situated on the 9th floor (9) of an attractive residential complex River Park.

The apartment consists of an entrance hall, sunny living room connected to dining area, fully equipped kitchen, bathroom with bathtub and toilet, bedroom, loggia.