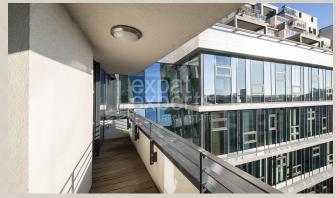

#### **Property equipment**

**Bathroom:** 1x, bath **Loggia:** yes6.00 m<sup>2</sup> **Air condition:** yes

+421 903 526 220 office@expat.sk

ld this contact to vour mobile

#### **Disposition:**

Total area  $51 \text{ m}^2 + 6 \text{ m}^2 \log 3$ , situated on the 9th floor (9) of an attractive residential complex River Park.

The apartment consists of an entrance hall, sunny living room connected to dining area, fully equipped kitchen, bathroom with bathtub and toilet, bedroom, loggia.