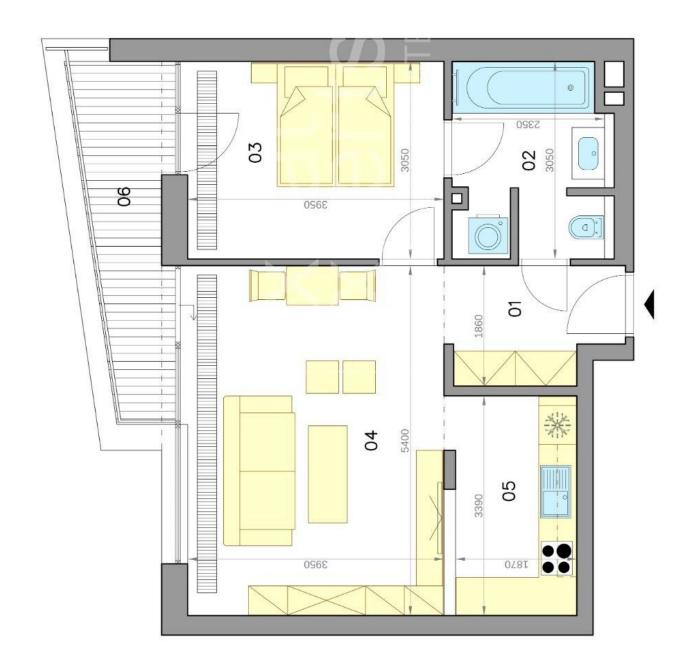

# LEGENDA MIESTNOSTI/LEGEND OF ROOMS

| 01 | 01 CHODBA/HALL               | 4,3 m <sup>2</sup>  | m              |
|----|------------------------------|---------------------|----------------|
| 02 | 02 KÜPELÑA/BATHROOM          | 6,7 m <sup>2</sup>  | m              |
| 03 | 03 SPALŇA/BEDROOM            | 12,2 m <sup>2</sup> | m <sup>2</sup> |
| 04 | 04 OBÝVACIA IZBA/LIVING ROOM | 21,7 m <sup>2</sup> | m <sup>2</sup> |
| 05 | 05 KUCHYŇA/KITCHEN           | 6,3 m <sup>2</sup>  | H <sub>2</sub> |
| PC | PLOCHA CELKOM/TOTAL AREA     | 51,2 m <sup>2</sup> | E.             |
| 90 | O6 LODŽIA/LOGGIA             | 6,1 m <sup>2</sup>  | H              |

Výmery majú iba informatívny charakter © Expat Experts / Ing. Miroslav Strelec

#### **Disposition:**

Total area  $51 \text{ m}^2 + 6 \text{ m}^2 \log 3$ , situated on the 9th floor (9) of an attractive residential complex River Park.

The apartment consists of an entrance hall, sunny living room connected to dining area, fully equipped kitchen, bathroom with bathtub and toilet, bedroom, loggia.