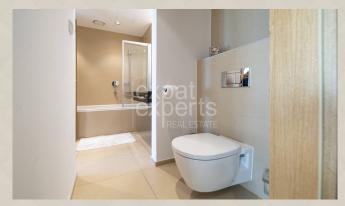

#### **Property equipment**

**Bathroom:** 1x, bath **Loggia:** yes6.00 m<sup>2</sup> **Air condition:** yes

+421 903 526 220 office@expat.sk

ld this contact to vour mobile

#### **Disposition:**

Total area  $51 \text{ m}^2 + 6 \text{ m}^2 \log 3$ , situated on the 9th floor (9) of an attractive residential complex River Park.

The apartment consists of an entrance hall, sunny living room connected to dining area, fully equipped kitchen, bathroom with bathtub and toilet, bedroom, loggia.