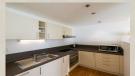

#### **Disposition:**

Total area  $51 \text{ m}^2 + 6 \text{ m}^2 \log 3$ , situated on the 9th floor (9) of an attractive residential complex River Park.

The apartment consists of an entrance hall, sunny living room connected to dining area, fully equipped kitchen, bathroom with bathtub and toilet, bedroom, loggia.

#### **Equipment:**

The apartment is air conditioned (ceiling cooling), rented fully furnished and equipped with electrical appliances. Equipment includes built-in kitchen appliances (fridge, freezer, microwave oven, dishwasher, electric oven and hob), washing machine, TV.