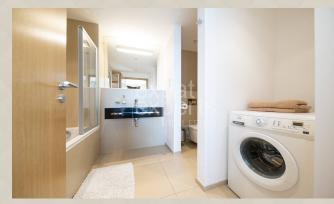

#### **Property equipment**

**Bathroom:** 1x, bath **Loggia:** yes6.00 m<sup>2</sup> **Air condition:** yes

+421 903 526 220 office@expat.sk

ld this contact to vour mobile

#### **Equipment:**

The apartment is air conditioned (ceiling cooling), rented fully furnished and equipped with electrical appliances. Equipment includes built-in kitchen appliances (fridge, freezer, microwave oven, dishwasher, electric oven and hob), washing machine, TV.