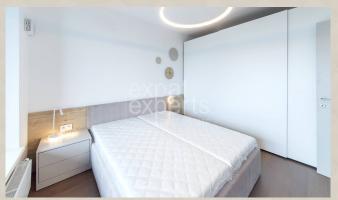

### **Disposition:**

Total area  $88,56 \text{ m}^2 + \text{loggia } 5,54 \text{ m}^2 + \text{terrace } 7,89 \text{ m}^2$ ; situated on the 3rd floor (6) in the building with elevator; Entrance hall, fully equipped kitchen and living room, master bedroom with king size bed, the second room, bathroom with a shower corner and separated WC

### **Equipment:**

Apartment will be available fully furnished with equipment and air condition.