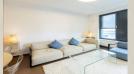

### **Disposition:**

Total area  $88,56 \text{ m}^2 + \text{loggia } 5,54 \text{ m}^2 + \text{terrace } 7,89 \text{ m}^2$ ; situated on the 3rd floor (6) in the building with elevator; Entrance hall, fully equipped kitchen and living room, master bedroom with king size bed, the second room, bathroom with a shower corner and separated WC

### **Equipment:**

Apartment will be available fully furnished with equipment and air condition.