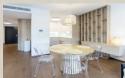

### **Disposition:**

Total area  $88,56 \text{ m}^2 + \text{loggia } 5,54 \text{ m}^2 + \text{terrace } 7,89 \text{ m}^2$ ; situated on the 3rd floor (6) in the building with elevator; Entrance hall, fully equipped kitchen and living room, master bedroom with king size bed, the second room, bathroom with a shower corner and separated WC

### **Equipment:**

Apartment will be available fully furnished with equipment and air condition.