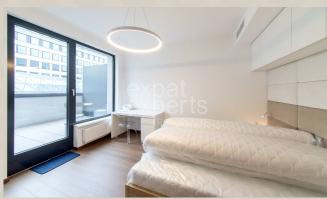

### **Disposition:**

Total area  $88,56 \text{ m}^2 + \text{loggia } 5,54 \text{ m}^2 + \text{terrace } 7,89 \text{ m}^2$ ; situated on the 3rd floor (6) in the building with elevator; Entrance hall, fully equipped kitchen and living room, master bedroom with king size bed, the second room, bathroom with a shower corner and separated WC

### **Property equipment**

**Bathroom:** 1x, shower **Loggia:** yes6.00 m<sup>2</sup> **Terrace:** 8.00 m<sup>2</sup> **Air condition:** yes

Internet connection: wifi

Cable TV: yes