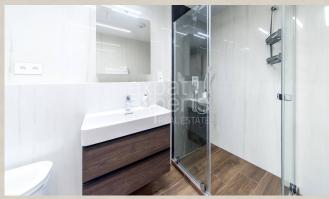

### **Property equipment**

**Bathroom:** 1x, shower **Loggia:** yes6.00 m<sup>2</sup> **Terrace:** 8.00 m<sup>2</sup> **Air condition:** yes

Internet connection: wifi

Cable TV: yes

### **Disposition:**

Total area  $88,56 \text{ m}^2 + \text{loggia } 5,54 \text{ m}^2 + \text{terrace } 7,89 \text{ m}^2$ ; situated on the 3rd floor (6) in the building with elevator; Entrance hall, fully equipped kitchen and living room, master bedroom with king size bed, the second room, bathroom with a shower corner and separated WC