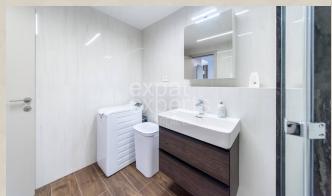

### **Property equipment**

**Bathroom:** 1x, shower **Loggia:** yes6.00 m<sup>2</sup> **Terrace:** 8.00 m<sup>2</sup> **Air condition:** yes

Internet connection: wifi

Cable TV: yes

### **Disposition:**

Total area  $88,56 \text{ m}^2 + \text{loggia } 5,54 \text{ m}^2 + \text{terrace } 7,89 \text{ m}^2$ ; situated on the 3rd floor (6) in the building with elevator; Entrance hall, fully equipped kitchen and living room, master bedroom with king size bed, the second room, bathroom with a shower corner and separated WC