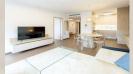

### **Disposition:**

Total area  $88,56 \text{ m}^2 + \text{loggia } 5,54 \text{ m}^2 + \text{terrace } 7,89 \text{ m}^2$ ; situated on the 3rd floor (6) in the building with elevator; Entrance hall, fully equipped kitchen and living room, master bedroom with king size bed, the second room, bathroom with a shower corner and separated WC

### **Equipment:**

Apartment will be available fully furnished with equipment and air condition.