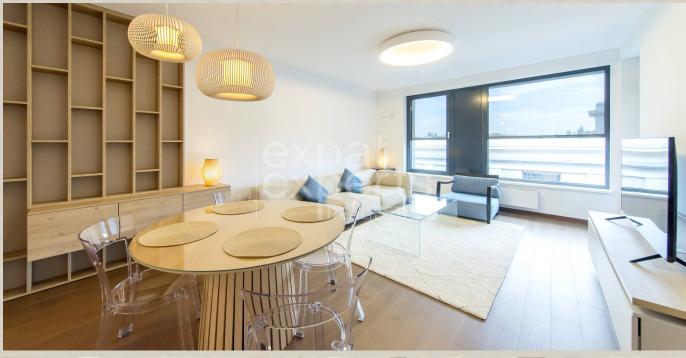

### **Property description**

### Luxury 2 bdr apt 89m<sup>2</sup>, A/C, loggia, terrace, 2x parking, EUROVEA

### **Disposition:**

Total area  $88,56 \text{ m}^2 + \text{loggia } 5,54 \text{ m}^2 + \text{terrace } 7,89 \text{ m}^2$ ; situated on the 3rd floor (6) in the building with elevator; Entrance hall, fully equipped kitchen and living room, master bedroom with king size bed, the second room, bathroom with a shower corner and separated WC

### **Equipment:**

Apartment will be available fully furnished with equipment and air condition.