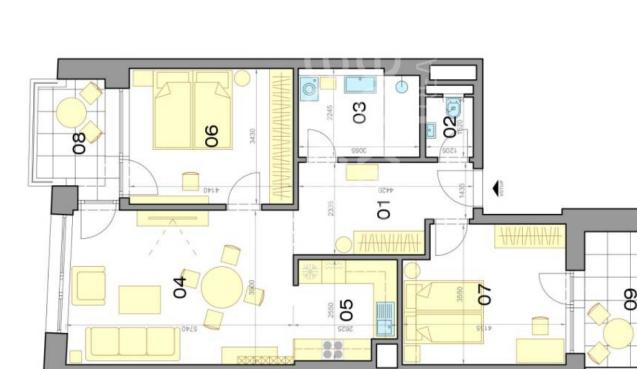

# LEGENDA MIESTNOSTÍ / ROOMS LEGEND

| 0  | 01 PREDSIEŇ/HALL             | 9,36 m <sup>2</sup>  |
|----|------------------------------|----------------------|
| 02 | 02 TOALETA/TOILET            | 1,83 m²              |
| 03 | 03 KÚPELŇA/BATHROOM          | 6,88 m <sup>2</sup>  |
| 9  | 04 OBÝVACIA IZBA/LIVING ROOM | 22,18 m²             |
| 05 | 05 KUCHYŇA/KITCHEN           | 6,45 m <sup>2</sup>  |
| 90 | O6 SPÁLŇA/BEDROOM            | 14,38 m²             |
| 07 | 07 SPÁLŇA/BEDROOM            | 14,04 m <sup>2</sup> |
| ίž | ÚŽITKOVÁ PLOCHA / AREA       | 75,13 m <sup>2</sup> |

| 90   | LODŽIA/LOGGIA          | 5,54 m <sup>2</sup>  |
|------|------------------------|----------------------|
| 60   | TERASA/TERRACE         | 7,89 m <sup>2</sup>  |
| PRÍS | SLUŠENSTVO / AMENITIES | 13,43 m <sup>2</sup> |

CELKOVÁ PLOCHA / TOTAL

88,55 m²

Výmery majú iba informatívny charakter © Expat Experts / Martin Bumbál