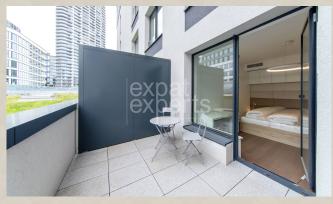

### **Property equipment**

**Bathroom:** 1x, shower **Loggia:** yes6.00 m<sup>2</sup> **Terrace:** 8.00 m<sup>2</sup> **Air condition:** yes

Internet connection: wifi

Cable TV: yes

### **Disposition:**

Total area  $88,56 \text{ m}^2 + \text{loggia } 5,54 \text{ m}^2 + \text{terrace } 7,89 \text{ m}^2$ ; situated on the 3rd floor (6) in the building with elevator; Entrance hall, fully equipped kitchen and living room, master bedroom with king size bed, the second room, bathroom with a shower corner and separated WC