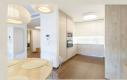

### **Disposition:**

Total area  $88,56 \text{ m}^2 + \text{loggia } 5,54 \text{ m}^2 + \text{terrace } 7,89 \text{ m}^2$ ; situated on the 3rd floor (6) in the building with elevator; Entrance hall, fully equipped kitchen and living room, master bedroom with king size bed, the second room, bathroom with a shower corner and separated WC

### **Equipment:**

Apartment will be available fully furnished with equipment and air condition.