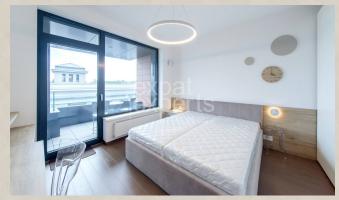

### **Disposition:**

Total area  $88,56 \text{ m}^2 + \text{loggia } 5,54 \text{ m}^2 + \text{terrace } 7,89 \text{ m}^2$ ; situated on the 3rd floor (6) in the building with elevator; Entrance hall, fully equipped kitchen and living room, master bedroom with king size bed, the second room, bathroom with a shower corner and separated WC

### **Equipment:**

Apartment will be available fully furnished with equipment and air condition.