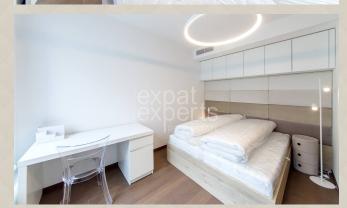

### **Disposition:**

Total area  $88,56 \text{ m}^2 + \text{loggia } 5,54 \text{ m}^2 + \text{terrace } 7,89 \text{ m}^2$ ; situated on the 3rd floor (6) in the building with elevator; Entrance hall, fully equipped kitchen and living room, master bedroom with king size bed, the second room, bathroom with a shower corner and separated WC

### **Equipment:**

Apartment will be available fully furnished with equipment and air condition.