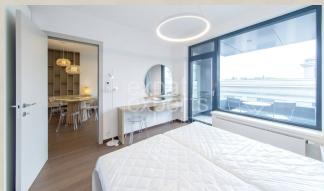

### **Disposition:**

Total area  $88,56 \text{ m}^2 + \text{loggia } 5,54 \text{ m}^2 + \text{terrace } 7,89 \text{ m}^2$ ; situated on the 3rd floor (6) in the building with elevator; Entrance hall, fully equipped kitchen and living room, master bedroom with king size bed, the second room, bathroom with a shower corner and separated WC

### **Property equipment**

**Bathroom:** 1x, shower **Loggia:** yes6.00 m<sup>2</sup> **Terrace:** 8.00 m<sup>2</sup> **Air condition:** yes

Internet connection: wifi

Cable TV: yes