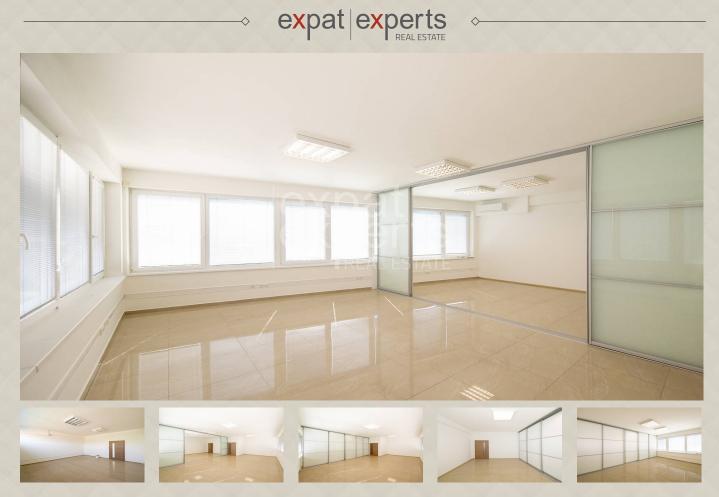

#### Interesting commercial space, 322m<sup>2</sup>, good location

Disposition:

Total area, 322m<sup>2</sup>; situated on two floors;

Entrance hall, 6x office rooms - with wardrobes, kitchen, meeting room, storage, WC.

#### **Equipment:**

The offices are unfurnished.

The possibility of furnishment.

To the kitchen belongs the fridge, coffee machine...