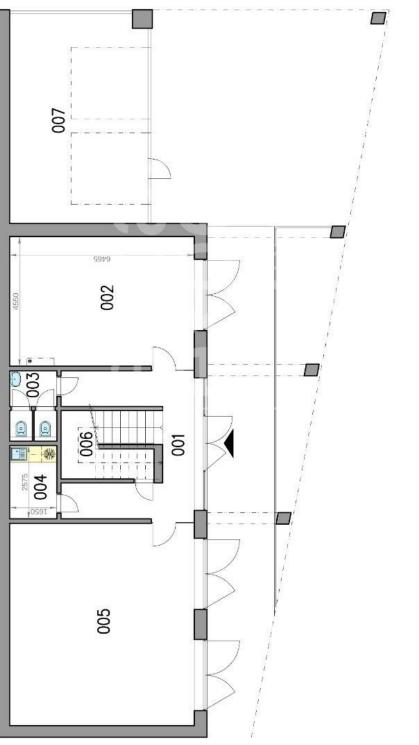

# Kubínska ulica

# **Bratislava V**

CLEND

| 15,0 m <sup>2</sup>                                  | Ē                   |
|------------------------------------------------------|---------------------|
| 29,4 m <sup>2</sup>                                  | Ξ                   |
| 3,7 m <sup>2</sup>                                   | E                   |
| 4,2 m <sup>2</sup>                                   | Ē                   |
| 46,0 m <sup>2</sup>                                  | E                   |
| 006 TECH. MIESTNOST/TECH. ROOM 5,0 m2                | Ē                   |
| 103,3 m <sup>2</sup>                                 | Έ                   |
| 007 GARÁŽ, SKLAD/GARAGE, STORAGE 35,4 m <sup>2</sup> | E                   |
| -   °   <b>- −</b> ° °                               | 46,0<br>5,0<br>33,3 |

Ŷ

Výmery majú iba informatívny charakter © Expat Experts / Ing. Miroslav Strelec