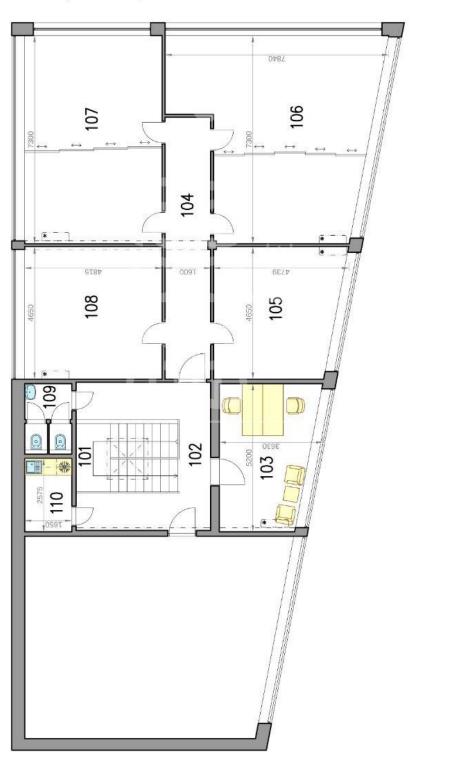

# Kubínska ulica

## **Bratislava V**

| 101 | 101 SCHODISKO/STAIRWAY      | 8,5                    | 8,5 m <sup>2</sup>  |
|-----|-----------------------------|------------------------|---------------------|
| 102 | 102 CHODBA/HALL             | 15,2                   | 15,3 m <sup>2</sup> |
| 103 | 103 KANCELARIA/OFFICE ROOM  | 0M 16,3 m <sup>2</sup> | E                   |
| 104 | 104 CHODBA/HALL             | 14,7 m <sup>2</sup>    | 8                   |
| 105 | 105 KANCELARIA/OFFICE ROOM  | -21-55                 | 20,0 m <sup>2</sup> |
| 106 | 106 KANCELARIA/OFFICE ROOM  | OM 44,5                | m <sup>2</sup>      |
| 107 | 107 KANCELÁRIA/OFFICE ROOM  | OM 35,1                | E B                 |
| 108 | 108 KANCELARIA/OFFICE ROOM  | OM 22,3                | 2 m <sup>2</sup>    |
| 109 | 109 TOALETA/TOILET          | 3,7 1                  | 7 m <sup>2</sup>    |
| 110 | 110 KUCHYŇA/KITCHEN         | 4,2 1                  | 2 m <sup>2</sup>    |
|     | DI OCHA CEI KOM /TOTAI APEA | 101 5 -2               |                     |

Výmery majú iba informatívny charakter © Expat Experts / Ing. Miroslav Strelec

Kancelárske priestory - prízemie Office spaces - ground floor