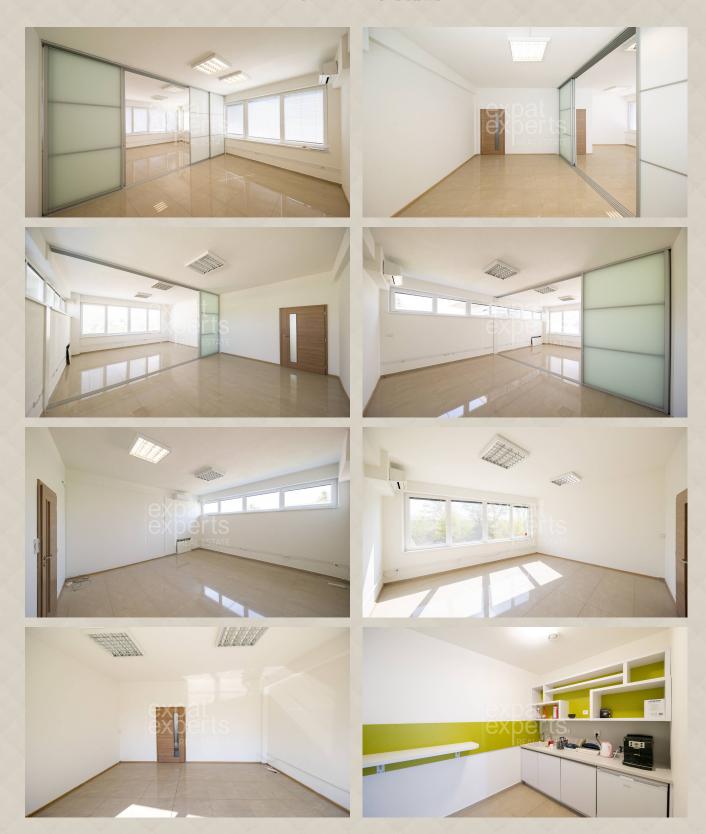

#### Interesting commercial space, 322m<sup>2</sup>, good location

Disposition:

Total area, 322m<sup>2</sup>; situated on two floors;

Entrance hall, 6x office rooms - with wardrobes, kitchen, meeting room, storage, WC.

#### **Equipment:**

The offices are unfurnished.

The possibility of furnishment.

To the kitchen belongs the fridge, coffee machine...