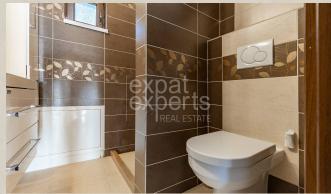

# **Property equipment**

Bathroom: 1x, shower Front garden: yes

#### **Disposition:**

total area of 60m<sup>2</sup> + terrace and front garden; situated in a family house;

Entrance hall with storage space, spacious living room with sofa connected to the fully equipped kitchen with bar seating, master bedroom with bed desk and access to the terrace. The bathroom has a shower and toilet.