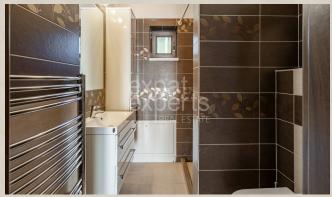

# **Property equipment**

Bathroom: 1x, shower Front garden: yes

#### **Disposition:**

total area of 60m<sup>2</sup> + terrace and front garden; situated in a family house;

Entrance hall with storage space, spacious living room with sofa connected to the fully equipped kitchen with bar seating, master bedroom with bed desk and access to the terrace. The bathroom has a shower and toilet.