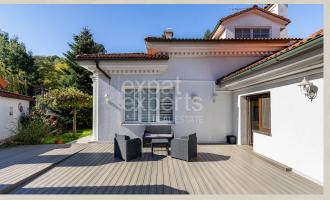

Interesting 1bdr apt 60m<sup>2</sup>, in a family house with a beautiful terrace Bratislava IV - Dúbravka - Plachého

## Interesting 1bdr apt 60m<sup>2</sup>, in a family house with a beautiful terrace

#### **Disposition:**

total area of 60m<sup>2</sup> + terrace and front garden; situated in a family house;

Entrance hall with storage space, spacious living room with sofa connected to the fully equipped kitchen with bar seating, master bedroom with bed desk and access to the terrace. The bathroom has a shower and toilet.

#### **Equipment:**

The apartment is rented furnished and equipped with electrical appliances and a custom-made kitchen; fully equipped kitchen (fridge with freezer, induction hob, oven, extractor hood, microwave...), offers everything you need for comfortable living; plenty of storage space, amazing terrace and front garden.

#### Location:

It is located in a pleasant and quiet location with good accessibility to the surrounding town districts. Complete amenities - Restaurants, shops, bus stop with direct connection to the city center. Lots of possibilities for sports activities (Dúbravská Hlavica, Devínska Kobyla, Biele skaly...)

#### Price and additional info:

Price 900€ including utilities + electricity according to real consumption + real estate commission

Available immediately, viewings possible by appointment.

Parking space is available in the yard of the house.