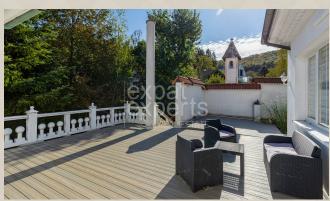

Interesting 1bdr apt 60m<sup>2</sup>, in a family house with a beautiful terrace Bratislava IV - Dúbravka - Plachého

## Interesting 1bdr apt 60m<sup>2</sup>, in a family house with a beautiful terrace

#### **Disposition:**

total area of 60m<sup>2</sup> + terrace and front garden; situated in a family house;

Entrance hall with storage space, spacious living room with sofa connected to the fully equipped kitchen with bar seating, master bedroom with bed desk and access to the terrace. The bathroom has a shower and toilet.

#### **Equipment:**

The apartment is rented furnished and equipped with electrical appliances and a custom-made kitchen; fully equipped kitchen (fridge with freezer, induction hob, oven, extractor hood, microwave...), offers everything you need for comfortable living; plenty of storage space, amazing terrace and front garden.