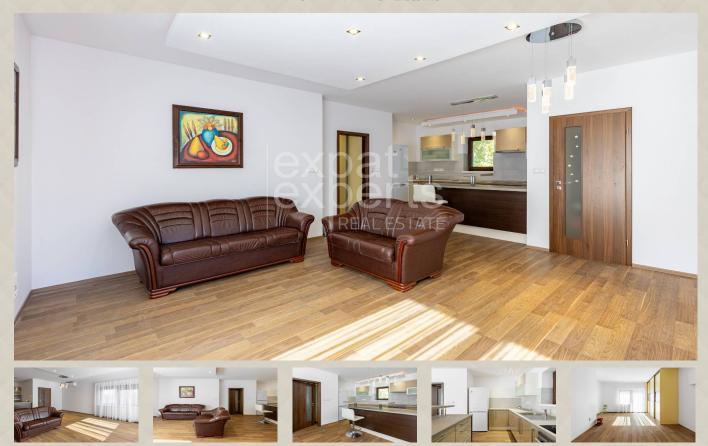

#### **Disposition:**

total area of 60m<sup>2</sup> + terrace and front garden; situated in a family house;

Entrance hall with storage space, spacious living room with sofa connected to the fully equipped kitchen with bar seating, master bedroom with bed desk and access to the terrace. The bathroom has a shower and toilet.

#### **Equipment:**

The apartment is rented furnished and equipped with electrical appliances and a custom-made kitchen; fully equipped kitchen (fridge with freezer, induction hob, oven, extractor hood, microwave...), offers everything you need for comfortable living; plenty of storage space, amazing terrace and front garden.