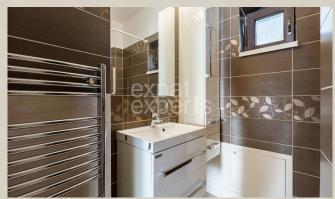

# **Property equipment**

Bathroom: 1x, shower Front garden: yes

#### **Disposition:**

total area of 60m<sup>2</sup> + terrace and front garden; situated in a family house;

Entrance hall with storage space, spacious living room with sofa connected to the fully equipped kitchen with bar seating, master bedroom with bed desk and access to the terrace. The bathroom has a shower and toilet.