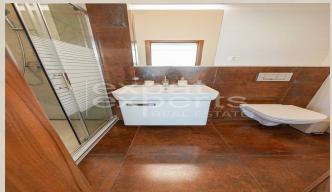

# **Property equipment**

**Bathroom:** 1x, shower **Balcony:** yes7.00 m<sup>2</sup>

#### **Disposition:**

total area 35m<sup>2</sup> + 7m<sup>2</sup> balcony; situated on the 2nd floor (5) in the building with elevator;

Entrance area with wardrobe, living room area with dining pult and king size bed connected to fully equipped kitchen with balcony entrance, bathroom with shower and WC.