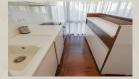

#### **Disposition:**

total area 35m<sup>2</sup> + 7m<sup>2</sup> balcony; situated on the 2nd floor (5) in the building with elevator;

Entrance area with wardrobe, living room area with dining pult and king size bed connected to fully equipped kitchen with balcony entrance, bathroom with shower and WC.

### **Equipment:**

Apartment will be rented fully furnished and equipped with appliances; fully equipped kitchen, furnished with design furniture; offers everything for very comfortable living; separated wardrobe in the hall; exterior furniture.