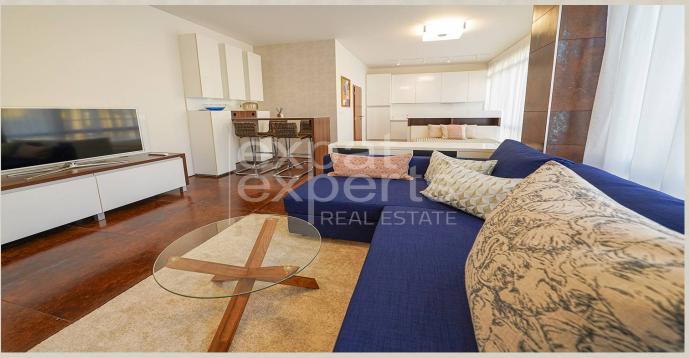

## High standard, elegant 1room apt 35m<sup>2</sup>, balcony 7m<sup>2</sup>, great area

#### **Disposition:**

total area 35m<sup>2</sup> + 7m<sup>2</sup> balcony; situated on the 2nd floor (5) in the building with elevator;

Entrance area with wardrobe, living room area with dining pult and king size bed connected to fully equipped kitchen with balcony entrance, bathroom with shower and WC.

### **Equipment:**

Apartment will be rented fully furnished and equipped with appliances; fully equipped kitchen, furnished with design furniture; offers everything for very comfortable living; separated wardrobe in the hall; exterior furniture.