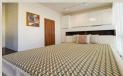

#### **Disposition:**

total area 35m<sup>2</sup> + 7m<sup>2</sup> balcony; situated on the 2nd floor (5) in the building with elevator;

Entrance area with wardrobe, living room area with dining pult and king size bed connected to fully equipped kitchen with balcony entrance, bathroom with shower and WC.

### **Equipment:**

Apartment will be rented fully furnished and equipped with appliances; fully equipped kitchen, furnished with design furniture; offers everything for very comfortable living; separated wardrobe in the hall; exterior furniture.