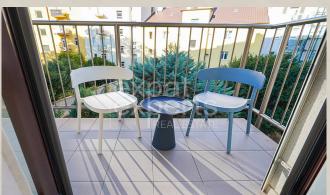

# **Property equipment**

**Bathroom:** 1x, shower **Balcony:** yes7.00 m<sup>2</sup>

#### **Disposition:**

total area 35m<sup>2</sup> + 7m<sup>2</sup> balcony; situated on the 2nd floor (5) in the building with elevator;

Entrance area with wardrobe, living room area with dining pult and king size bed connected to fully equipped kitchen with balcony entrance, bathroom with shower and WC.