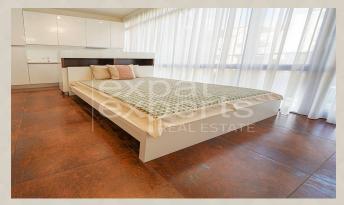

#### **Disposition:**

total area 35m<sup>2</sup> + 7m<sup>2</sup> balcony; situated on the 2nd floor (5) in the building with elevator;

Entrance area with wardrobe, living room area with dining pult and king size bed connected to fully equipped kitchen with balcony entrance, bathroom with shower and WC.

### **Equipment:**

Apartment will be rented fully furnished and equipped with appliances; fully equipped kitchen, furnished with design furniture; offers everything for very comfortable living; separated wardrobe in the hall; exterior furniture.