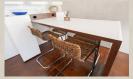

#### **Disposition:**

total area 35m<sup>2</sup> + 7m<sup>2</sup> balcony; situated on the 2nd floor (5) in the building with elevator;

Entrance area with wardrobe, living room area with dining pult and king size bed connected to fully equipped kitchen with balcony entrance, bathroom with shower and WC.

### **Equipment:**

Apartment will be rented fully furnished and equipped with appliances; fully equipped kitchen, furnished with design furniture; offers everything for very comfortable living; separated wardrobe in the hall; exterior furniture.