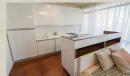

#### **Disposition:**

total area 35m<sup>2</sup> + 7m<sup>2</sup> balcony; situated on the 2nd floor (5) in the building with elevator;

Entrance area with wardrobe, living room area with dining pult and king size bed connected to fully equipped kitchen with balcony entrance, bathroom with shower and WC.

### **Equipment:**

Apartment will be rented fully furnished and equipped with appliances; fully equipped kitchen, furnished with design furniture; offers everything for very comfortable living; separated wardrobe in the hall; exterior furniture.