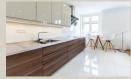

#### **Disposition:**

Total area 102 m<sup>2</sup> + 3 m<sup>2</sup> balcony; situated on the 3th floor (5) in the building with elevator;

The apartment consists of: entrance hall, spacious living room connected to the fully equipped kitchen, 3 x bedroom, 2 x bathroom (corner bath, toilet, shower cabin + additional separate toilet).

#### **Equipment:**

Apartment will be available fully furnished and with equipment.