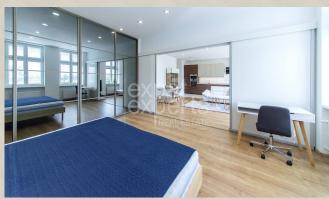

#### **Disposition:**

Total area 102 m<sup>2</sup> + 3 m<sup>2</sup> balcony; situated on the 3th floor (5) in the building with elevator;

The apartment consists of: entrance hall, spacious living room connected to the fully equipped kitchen, 3 x bedroom, 2 x bathroom (corner bath, toilet, shower cabin + additional separate toilet).

#### **Equipment:**

Apartment will be available fully furnished and with equipment.