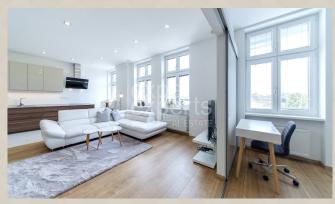

#### **Disposition:**

Total area 102 m<sup>2</sup> + 3 m<sup>2</sup> balcony; situated on the 3th floor (5) in the building with elevator;

The apartment consists of: entrance hall, spacious living room connected to the fully equipped kitchen, 3 x bedroom, 2 x bathroom (corner bath, toilet, shower cabin + additional separate toilet).

#### **Equipment:**

Apartment will be available fully furnished and with equipment.