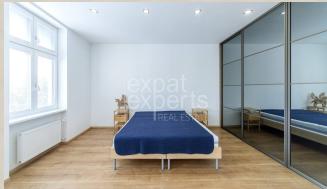

#### **Disposition:**

Total area 102 m<sup>2</sup> + 3 m<sup>2</sup> balcony; situated on the 3th floor (5) in the building with elevator;

The apartment consists of: entrance hall, spacious living room connected to the fully equipped kitchen, 3 x bedroom, 2 x bathroom (corner bath, toilet, shower cabin + additional separate toilet).

#### **Equipment:**

Apartment will be available fully furnished and with equipment.