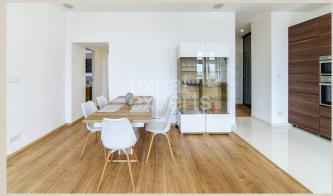

#### **Disposition:**

Total area 102 m<sup>2</sup> + 3 m<sup>2</sup> balcony; situated on the 3th floor (5) in the building with elevator;

The apartment consists of: entrance hall, spacious living room connected to the fully equipped kitchen, 3 x bedroom, 2 x bathroom (corner bath, toilet, shower cabin + additional separate toilet).