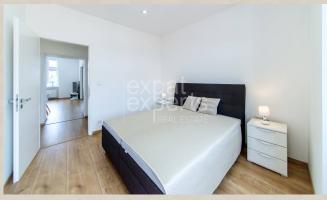

#### High standard 3 bdr apt 102m<sup>2</sup> near Danube river, 2 x bathroom

#### **Disposition:**

Total area 102 m<sup>2</sup> + 3 m<sup>2</sup> balcony; situated on the 3th floor (5) in the building with elevator;

The apartment consists of: entrance hall, spacious living room connected to the fully equipped kitchen, 3 x bedroom, 2 x bathroom (corner bath, toilet, shower cabin + additional separate toilet).