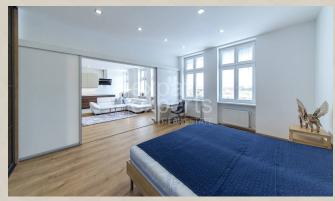

#### **Disposition:**

Total area 102 m<sup>2</sup> + 3 m<sup>2</sup> balcony; situated on the 3th floor (5) in the building with elevator;

The apartment consists of: entrance hall, spacious living room connected to the fully equipped kitchen, 3 x bedroom, 2 x bathroom (corner bath, toilet, shower cabin + additional separate toilet).

#### **Equipment:**

Apartment will be available fully furnished and with equipment.