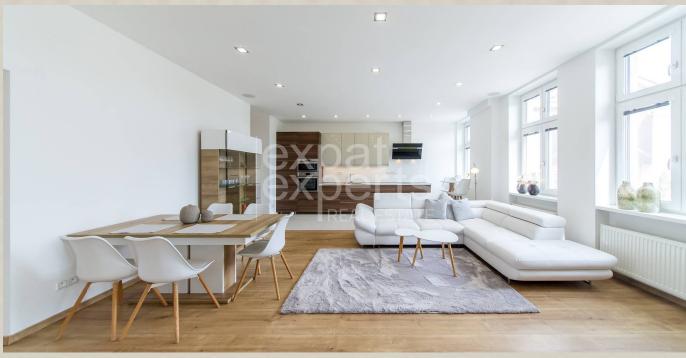

#### High standard 3 bdr apt 102m<sup>2</sup> near Danube river, 2 x bathroom

#### **Disposition:**

Total area 102 m<sup>2</sup> + 3 m<sup>2</sup> balcony; situated on the 3th floor (5) in the building with elevator;

The apartment consists of: entrance hall, spacious living room connected to the fully equipped kitchen, 3 x bedroom, 2 x bathroom (corner bath, toilet, shower cabin + additional separate toilet).