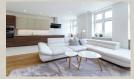

#### High standard 3 bdr apt 102m<sup>2</sup> near Danube river, 2 x bathroom

#### **Disposition:**

Total area 102 m<sup>2</sup> + 3 m<sup>2</sup> balcony; situated on the 3th floor (5) in the building with elevator;

The apartment consists of: entrance hall, spacious living room connected to the fully equipped kitchen, 3 x bedroom, 2 x bathroom (corner bath, toilet, shower cabin + additional separate toilet).