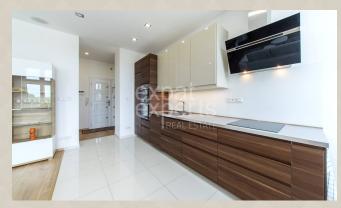

#### **Disposition:**

Total area 102 m<sup>2</sup> + 3 m<sup>2</sup> balcony; situated on the 3th floor (5) in the building with elevator;

The apartment consists of: entrance hall, spacious living room connected to the fully equipped kitchen, 3 x bedroom, 2 x bathroom (corner bath, toilet, shower cabin + additional separate toilet).

#### **Equipment:**

Apartment will be available fully furnished and with equipment.