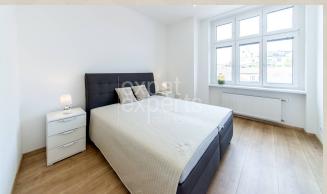

#### High standard 3 bdr apt 102m<sup>2</sup> near Danube river, 2 x bathroom

#### **Disposition:**

Total area 102 m<sup>2</sup> + 3 m<sup>2</sup> balcony; situated on the 3th floor (5) in the building with elevator;

The apartment consists of: entrance hall, spacious living room connected to the fully equipped kitchen, 3 x bedroom, 2 x bathroom (corner bath, toilet, shower cabin + additional separate toilet).