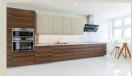

#### **Disposition:**

Total area 102 m<sup>2</sup> + 3 m<sup>2</sup> balcony; situated on the 3th floor (5) in the building with elevator;

The apartment consists of: entrance hall, spacious living room connected to the fully equipped kitchen, 3 x bedroom, 2 x bathroom (corner bath, toilet, shower cabin + additional separate toilet).

#### **Equipment:**

Apartment will be available fully furnished and with equipment.