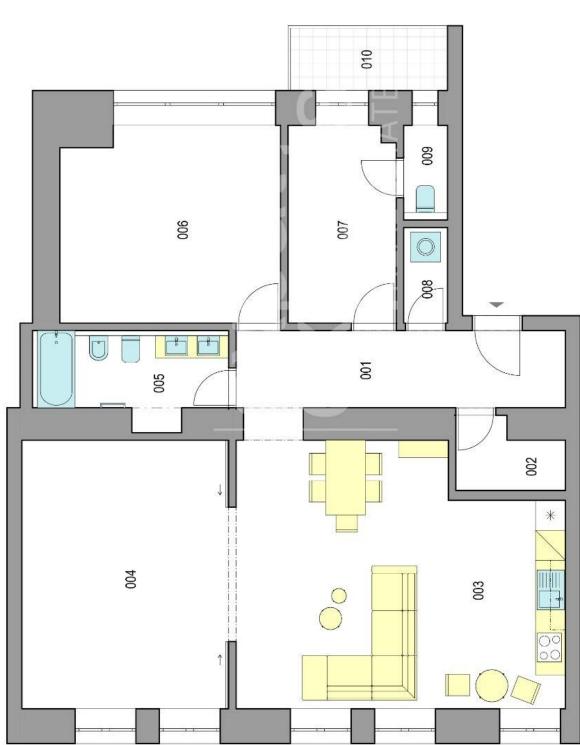

## Vajanského nábrežie Bratislava I

| LEGE | LEGENDA MIESTNOSTÍ / LEGEND OF ROOMS | MS                    |
|------|--------------------------------------|-----------------------|
| 001  | CHODBA/HALL                          | 10,24 m <sup>2</sup>  |
| 002  | ŠPAJZA / PANTRY                      | 2,74 m <sup>2</sup>   |
| 003  | LIVING ROOM WITH KITCHEN             |                       |
|      | OBÝVACIA IZBA S KUCHYŇOU             | 32,15 m <sup>2</sup>  |
| 004  | SPÁLŇA / BEDROOM                     | 22,35 m <sup>2</sup>  |
| 900  | KÜPELÑA / BATHROOM                   | 5,61 m <sup>2</sup>   |
| 900  | SPÁLŇA / BEDROOM                     | 17,10 m <sup>2</sup>  |
| 200  | SPÁLŇA / BEDROOM                     | 8,61 m <sup>2</sup>   |
| 800  | PRÁČOVŇA / LAUNDRY                   | 1,70 m <sup>2</sup>   |
| 600  | WC / TOILET                          | 1,67 m <sup>2</sup>   |
| PLOC | PLOCHA CELKOM / TOTAL AREA           | 102,17 m <sup>2</sup> |
| 040  | 040 BALIKÓN J BALCONY                | 4 00 m²               |

Poznámka: Výmery uvedené v tomto pôdoryse majú iba informatívny charakter.