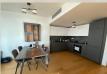

### **Disposition:**

total area 90m<sup>2</sup> + loggia; situated on the 24th floor (30) in the building with elevator

Entrance hall, large living room with dining area connected to fully equipped kitchen, bedroom, second room, bathroom with bath and shower, separated WC.

### **Equipment:**

Build in wardrobes; apartment is furnished - furniture can be changed after agreement with owners.