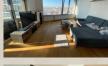

### **Disposition:**

total area 90m<sup>2</sup> + loggia; situated on the 24th floor (30) in the building with elevator

Entrance hall, large living room with dining area connected to fully equipped kitchen, bedroom, second room, bathroom with bath and shower, separated WC.

### **Equipment:**

Build in wardrobes; apartment is furnished - furniture can be changed after agreement with owners.