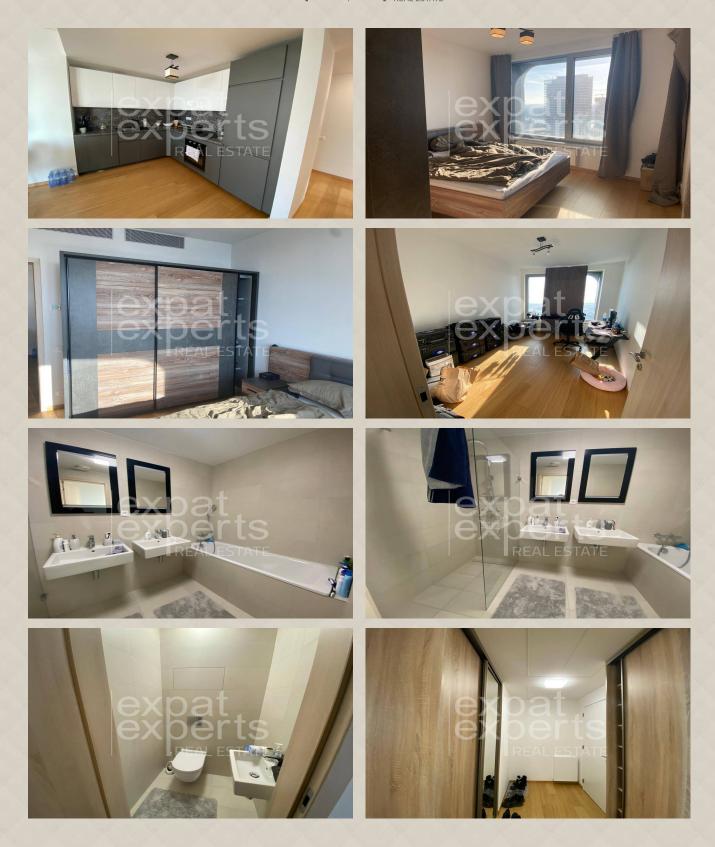

### **Property description**

High standard 2 bdr apt, 90 m<sup>2</sup>, parking, loggia, castle view, SKY PARK

### **Disposition:**

total area 90m<sup>2</sup> + loggia; situated on the 24th floor (30) in the building with elevator

Entrance hall, large living room with dining area connected to fully equipped kitchen, bedroom, second room, bathroom with bath and shower, separated WC.

### **Equipment:**

Build in wardrobes; apartment is furnished - furniture can be changed after agreement with owners.