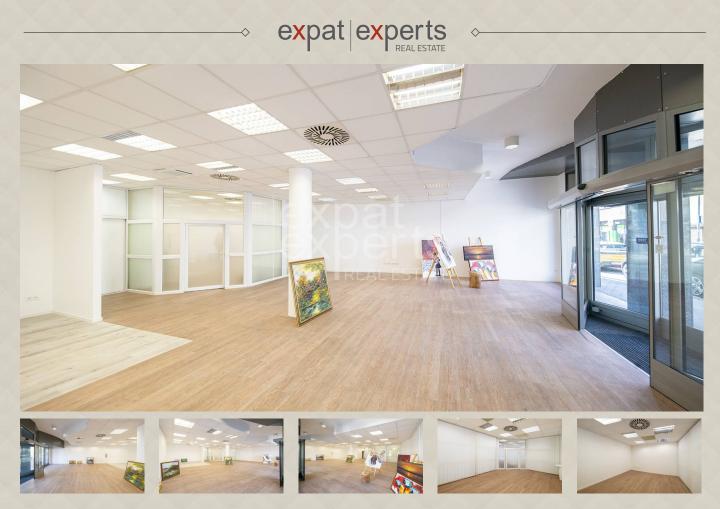

## Great, unique retail space, 130m<sup>2</sup>, parking, city center

## **Disposition:**

total area 129,88m<sup>2</sup>; situated on the ground floor (4) in the building with elevator; Main spacious space with entrance, separated office, kitchen, 2X WC – men and women.

## **Equipment:**

Space will be rented unfurnished; optic Internet; central heating and cooling system. Own entrance in the building.