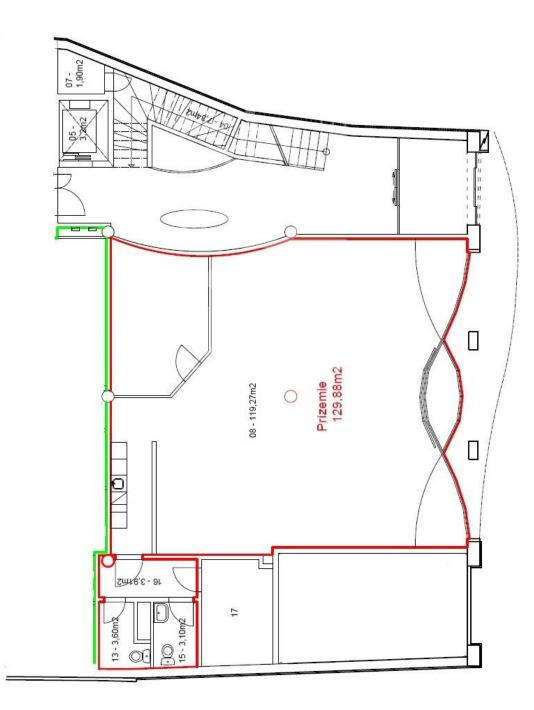

## **Disposition:**

total area 129,88m<sup>2</sup>; situated on the ground floor (4) in the building with elevator; Main spacious space with entrance, separated office, kitchen, 2X WC – men and women.

PODORYS - Prízemie

| ČÍSLO | NÁZOV MIESTNOSTI      | PLOCHA m2 |
|-------|-----------------------|-----------|
| 08    | OBCHOD                | 119,2700  |
| 13    | WC - 1                | 3,6000    |
| 15    | WC - 2                | 3,1000    |
| 16    | CHODBA                | 3,9100    |
|       | ÚŽITKOVÁ PLOCHA SPOLU | 129,8800  |