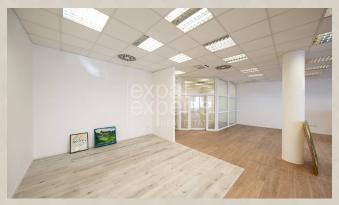

## **Disposition:**

total area 129,88m<sup>2</sup>; situated on the ground floor (4) in the building with elevator; Main spacious space with entrance, separated office, kitchen, 2X WC – men and women.

## **Equipment:**

Space will be rented unfurnished; optic Internet; central heating and cooling system. Own entrance in the building.