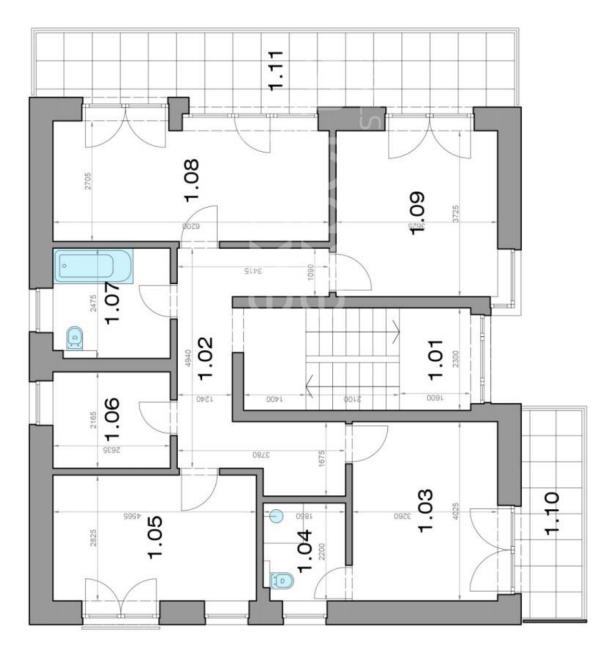

### 8-izbový dom - poschodie

7 bedroom house - 1<sup>st</sup> fl. PODUNAJSKÉ BISKUPICE Hydinárska | BA II

# LEGENDA MIESTNOSTÍ / ROOMS LEGEND

| 95,84 m <sup>2</sup> | ÚŽITKOVÁ PLOCHA / AREA   |
|----------------------|--------------------------|
| 13,50 m <sup>2</sup> | 1.09 IZBA/ROOM           |
| 15,98 m <sup>2</sup> | 1.08 IZBA/ROOM           |
| 6,52 m <sup>2</sup>  | 1.07 KÚPELŇA/BATHROOM    |
| 5,70 m <sup>2</sup>  | 1.06 ŠATNÍK/WARDROBE     |
| 12,90 m <sup>2</sup> | 1.05 IZBA/ROOM           |
| 4,07 m <sup>2</sup>  | 1.04 KÚPELŇA/BATHROOM    |
| 13,12 m <sup>2</sup> | 1.03 IZBA/ROOM           |
| 12,32 m <sup>2</sup> | 1.02 CHODBA/HALLWAY      |
| 11,73 m <sup>2</sup> | 1.01 SCHODISTE/STAIRCASE |

| 23,52 m <sup>2</sup> | PRÍSLUŠENSTVO / AMENITIES |
|----------------------|---------------------------|
| $17,17 \text{ m}^2$  | 1.11 BALKÓN/BALCONY       |
| 6,35 m <sup>2</sup>  | 1.10 BALKÓN/BALCONY       |

# CELKOVÁ PLOCHA / TOTAL 119,36 m²

Výmery majú iba informatívny charakter © Expat Experts / Martin Bumbál