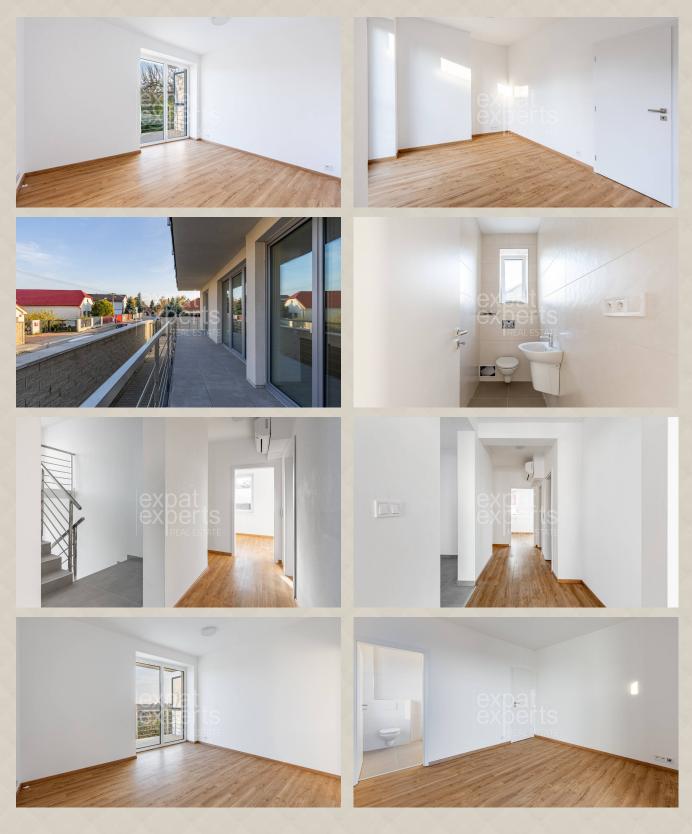

### **Disposition:**

total area 287m<sup>2</sup> + balconies 47,04m<sup>2</sup>; land area 501m<sup>2</sup>; 3 storey house

1st floor: Staircase, hall, living room connected to fully equipped kitchen with pantry, guest room, office, wardrobe, bathroom with bath, separated WC;

2nd floor: Staircase, hallway, master bedroom with own bathroom with shower and WC, 3x room, wardrobe, bathroom with bath and WC;

Basement: Staircase, hall, fitness room, laundry, WC + shower, technical room, storage room, smaller storage;

### **Equipment:**

House is available for ren unfurnished; air conditioned; boiler room; fully equipped kitchen. Property has two entrance gates.