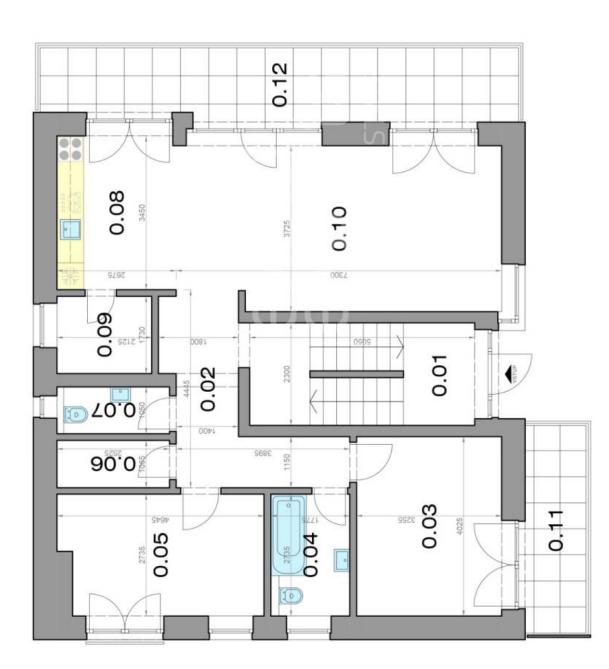

### 8-izbový dom - prízemie

## LEGENDA MIESTNOSTÍ / ROOMS LEGEND

| 96,71 m <sup>2</sup> | ÚŽITKOVÁ PLOCHA / AREA         |
|----------------------|--------------------------------|
| 26,46 m <sup>2</sup> | 0.10 OBÝVACIA IZBA/LIVING ROOM |
| 3,68 m <sup>2</sup>  | 0.09 ŠPAJZA/PANTRY             |
| 9,21 m <sup>2</sup>  | 0.08 KUCHYŇA/KITCHEN           |
| 2,65 m <sup>2</sup>  | 0.07 TOALETA/TOILET            |
| 2,69 m <sup>2</sup>  | 0.06 ŠATNÍK/WARDROBE           |
| 12,70 m <sup>2</sup> | 0.05 IZBA/ROOM                 |
| 4,85 m <sup>2</sup>  | 0.04 KÚPELŇA/BATHROOM          |
| 13,10 m <sup>2</sup> | 0.03 IZBA/ROOM                 |
| 9,76 m <sup>2</sup>  | 0.02 CHODBA/HALLWAY            |
| 11,61 m <sup>2</sup> | 0.01 SCHODIŠTE/STAIRCASE       |

| 0.11 BALKON/BALCONY | 6,35 m <sup>2</sup>  |
|---------------------|----------------------|
| 0.12 BALKÓN/BALCONY | 17.17 m <sup>2</sup> |

# CELKOVÁ PLOCHA / TOTAL 120,23 m<sup>2</sup>

Výmery majú iba informatívny charakter © Expat Experts / Martin Bumbál