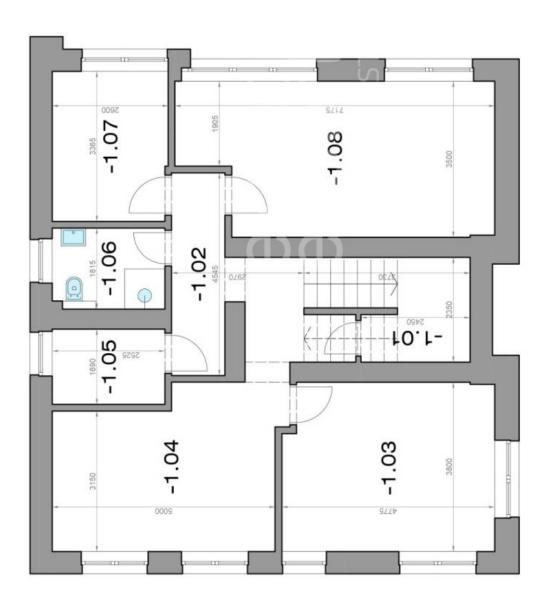

### 8-izbový dom - suterén 7 bedroom house - ug.

PODUNAJSKÉ BISKUPICE

Hydinárska | BA II

# LEGENDA MIESTNOSTÍ / ROOMS LEGEND

| -1.01 SKI AD/STORAGE              | 11.87 m <sup>2</sup> |
|-----------------------------------|----------------------|
|                                   |                      |
| -1.02 CHODBA/HALLWAY              | 5,90 m <sup>2</sup>  |
| -1.03 SKLAD/STORAGE               | 17,74 m <sup>2</sup> |
| -1.04 TECHNICKÁ MIEST./TECH. ROOM | 18,05 m <sup>2</sup> |
| -1.05 SKLAD/STORAGE               | 4,27 m <sup>2</sup>  |
| -1.06 KÚPELŇA/BATHROOM            | 4,58 m <sup>2</sup>  |
| -1.07 PRÁČOVŇA/LAUNDRY ROOM       | 8,66 m <sup>2</sup>  |
| -1.08 FITNESS/FITNESS             | 23,05 m <sup>2</sup> |
| ÚŽITKOVÁ PLOCHA / AREA            | 94.12 m <sup>2</sup> |

CELKOVÁ PLOCHA / TOTAL 94,12 m<sup>2</sup>

Výmery majú iba informatívny charakter © Expat Experts / Martin Bumbál