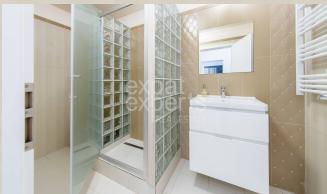

### **Property equipment**

Bathroom: 2x, bath and shower

Terrace: 20.00 m<sup>2</sup> Front garden: yes Air condition: yes Fire place: yes

Swimming pool: outdoor

### **Disposition:**

Total area 160m<sup>2</sup> + 20m<sup>2</sup> terrace + 170m<sup>2</sup> garden; two storey house.

**Entrance floor:** Entrance hall, spacious pantry, bathroom with shower and toilet, office/guest room, large living room with fireplace connected to fully equipped kitchen and dining room.