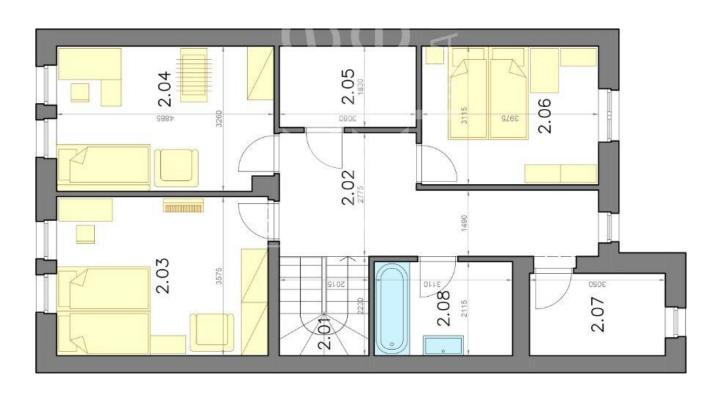

### 5-izbový dom - 2. N. P. 4 bedroom house - 2<sup>nd</sup> floor

### Revolučná ulica Bratislava II

# LEGENDA MIESTNOSTI/LEGEND OF ROOMS

| 2.01 | 2.01 SCHODIŠTE/STAIRCASE | 4,49 m  | Ε |
|------|--------------------------|---------|---|
| 2.02 | CHODBA/HALLWAY           | 14,65   | Ε |
| 2.03 | 2.03 SPÁLŇA/BEDROOM      | 16,98   | Ε |
| 2.04 | IZBA/ROOM                | 15,75 m | Ε |
| 2.05 | KÚPELŇA/BATHROOM         | 5,63    | E |
| 2.06 | 2.06 SPÁLŇA/BEDROOM      | 12,38 m | E |
| 2.07 | 2.07 FITNESS/FITNESS     | 5,64    | E |
| 2.08 | 2.08 KÜPELÑA/BATHROOM    | 6,58 m  | Ε |

PLOCHA CELKOM/TOTAL AREA

82,10 m<sup>2</sup>

Výmery majú iba informatívny charakter.
 © Expat Experts / Martin Bumbál