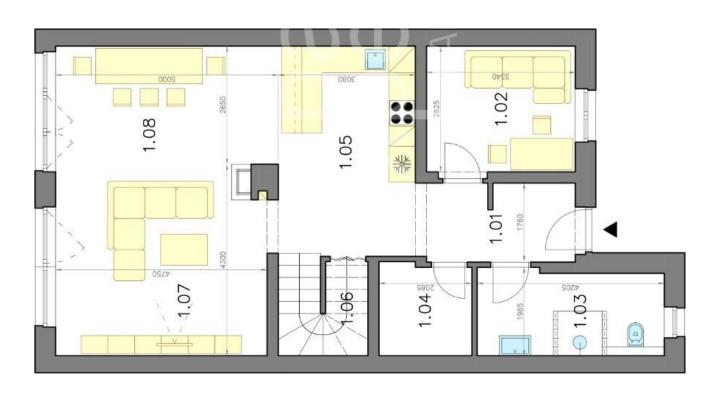

## 5-izbový dom - 1. N. P.

# 4 bedroom house - 1<sup>st</sup> floor

### Revolučná ulica Bratislava II

# LEGENDA MIESTNOSTI/LEGEND OF ROOMS

| 1.01 | 1.01 PREDSIEŇ/HALL             | 6,27 m  | Ε |
|------|--------------------------------|---------|---|
| 1.02 | IZBA/ROOM                      | 9,44 m  | Ε |
| 1.03 | 1.03 KÜPELÑA/BATHROOM          | 7,97 m  | Ε |
| 1.04 | 1.04 MIESTNOST/ROOM            | 4,24 m  | E |
| 1.05 | 1.05 KUCHYÑA/KITCHEN           | 14,78 m | Ε |
| 1.06 | .06 KOMORA/PANTRY              | 2,00 m  | E |
| 1.07 | 1.07 OBÝVACIA IZBA/LIVING ROOM | 19,79 m | Ε |
| 1.08 | .08 JEDÁLEŇ/DINING ROOM        | 13,25 m | ε |
|      |                                |         |   |

PLOCHA CELKOM/TOTAL AREA 77,74 m²

Výmery majú iba informatívny charakter.

© Expat Experts / Martin Bumbál