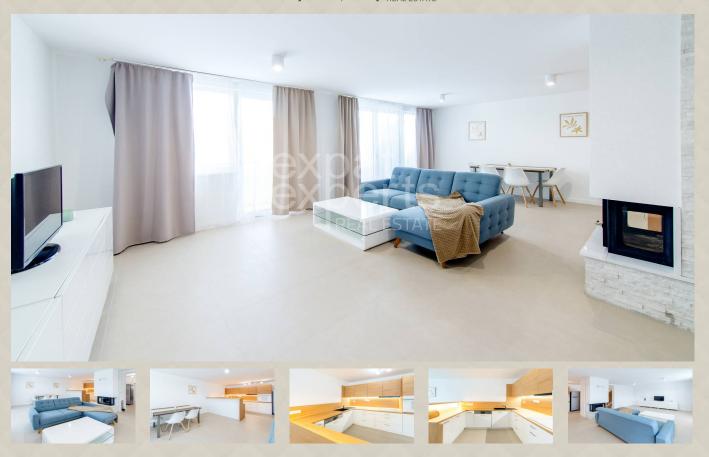

### **Disposition:**

Total area 160m<sup>2</sup> + 20m<sup>2</sup> terrace + 170m<sup>2</sup> garden; two storey house.

**Entrance floor:** Entrance hall, spacious pantry, bathroom with shower and toilet, office/guest room, large living room with fireplace connected to fully equipped kitchen and dining room.

### **Equipment:**

House is rented fully furnished and equipped with electrical appliances; fire place, A/C unit, 2x american fridge, underfloor heating on the ground floor; electric radiators on upper floor.