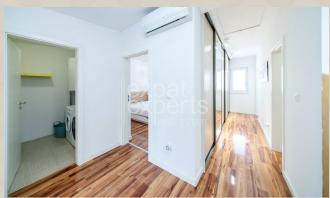

**Upper floor:** Master bedroom with king size bed, 2x spacious children's room, bathroom with bath and toilet, laundry room, open fitness room/ room.

### **Equipment:**

House is rented fully furnished and equipped with electrical appliances; fire place, A/C unit, 2x american fridge, underfloor heating on the ground floor; electric radiators on upper floor.