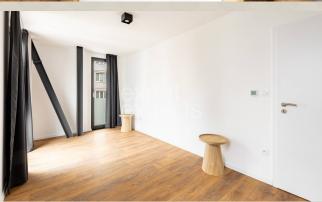

#### **Disposition:**

total area 77,88m<sup>2</sup>; situated on the 1st floor (2) in high standard newly built building without elevator;

Entrance hall, living room connected to fully equipped kitchen with dining table, master bedroom with king size bed, second bedroom - office/guest room, spacious bathroom with shower, WC and bidet.

#### **Equipment:**

The apartment is rented fully furnished and high standardly equipped; quality made on measure furniture; lot of storage spaces in rooms - built in wardrobes, also wardrobes in the hall; ceiling cooling and heating; washing machine.