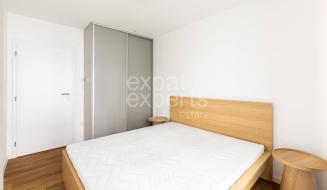

#### **Disposition:**

total area 77,88m<sup>2</sup>; situated on the 1st floor (2) in high standard newly built building without elevator;

Entrance hall, living room connected to fully equipped kitchen with dining table, master bedroom with king size bed, second bedroom - office/guest room, spacious bathroom with shower, WC and bidet.

#### **Equipment:**

The apartment is rented fully furnished and high standardly equipped; quality made on measure furniture; lot of storage spaces in rooms - built in wardrobes, also wardrobes in the hall; ceiling cooling and heating; washing machine.