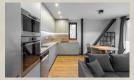

#### **Disposition:**

total area 77,88m<sup>2</sup>; situated on the 1st floor (2) in high standard newly built building without elevator;

Entrance hall, living room connected to fully equipped kitchen with dining table, master bedroom with king size bed, second bedroom - office/guest room, spacious bathroom with shower, WC and bidet.

#### **Equipment:**

The apartment is rented fully furnished and high standardly equipped; quality made on measure furniture; lot of storage spaces in rooms - built in wardrobes, also wardrobes in the hall; ceiling cooling and heating; washing machine.