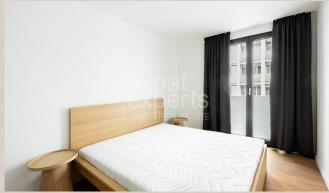

#### **Disposition:**

total area 77,88m<sup>2</sup>; situated on the 1st floor (2) in high standard newly built building without elevator;

Entrance hall, living room connected to fully equipped kitchen with dining table, master bedroom with king size bed, second bedroom - office/guest room, spacious bathroom with shower, WC and bidet.

#### **Equipment:**

The apartment is rented fully furnished and high standardly equipped; quality made on measure furniture; lot of storage spaces in rooms - built in wardrobes, also wardrobes in the hall; ceiling cooling and heating; washing machine.