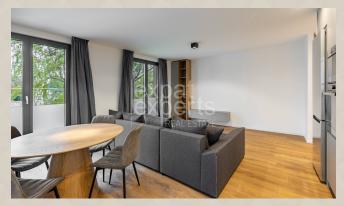

#### **Disposition:**

total area 77,88m<sup>2</sup>; situated on the 1st floor (2) in high standard newly built building without elevator;

Entrance hall, living room connected to fully equipped kitchen with dining table, master bedroom with king size bed, second bedroom - office/guest room, spacious bathroom with shower, WC and bidet.

#### **Equipment:**

The apartment is rented fully furnished and high standardly equipped; quality made on measure furniture; lot of storage spaces in rooms - built in wardrobes, also wardrobes in the hall; ceiling cooling and heating; washing machine.