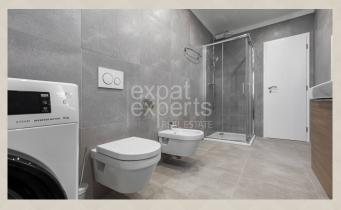

# **Property equipment**

Bathroom: 1x, shower

Ing. Zuzana Čulen +421 948 632 927 culen@expat.sk

idd this contact to your mobile

#### **Disposition:**

total area 77,88m<sup>2</sup>; situated on the 1st floor (2) in high standard newly built building without elevator;

Entrance hall, living room connected to fully equipped kitchen with dining table, master bedroom with king size bed, second bedroom - office/guest room, spacious bathroom with shower, WC and bidet.