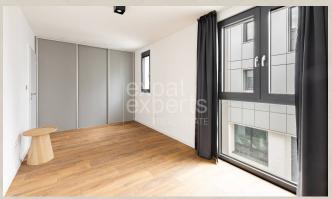

#### **Disposition:**

total area 77,88m<sup>2</sup>; situated on the 1st floor (2) in high standard newly built building without elevator;

Entrance hall, living room connected to fully equipped kitchen with dining table, master bedroom with king size bed, second bedroom - office/guest room, spacious bathroom with shower, WC and bidet.

#### **Equipment:**

The apartment is rented fully furnished and high standardly equipped; quality made on measure furniture; lot of storage spaces in rooms - built in wardrobes, also wardrobes in the hall; ceiling cooling and heating; washing machine.