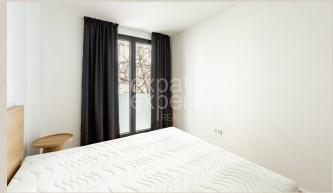

#### **Disposition:**

total area 77,88m<sup>2</sup>; situated on the 1st floor (2) in high standard newly built building without elevator;

Entrance hall, living room connected to fully equipped kitchen with dining table, master bedroom with king size bed, second bedroom - office/guest room, spacious bathroom with shower, WC and bidet.

#### **Equipment:**

The apartment is rented fully furnished and high standardly equipped; quality made on measure furniture; lot of storage spaces in rooms - built in wardrobes, also wardrobes in the hall; ceiling cooling and heating; washing machine.