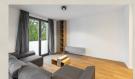

#### **Disposition:**

total area 77,88m<sup>2</sup>; situated on the 1st floor (2) in high standard newly built building without elevator;

Entrance hall, living room connected to fully equipped kitchen with dining table, master bedroom with king size bed, second bedroom - office/guest room, spacious bathroom with shower, WC and bidet.

#### **Equipment:**

The apartment is rented fully furnished and high standardly equipped; quality made on measure furniture; lot of storage spaces in rooms - built in wardrobes, also wardrobes in the hall; ceiling cooling and heating; washing machine.