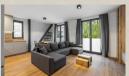

#### **Disposition:**

total area 77,88m<sup>2</sup>; situated on the 1st floor (2) in high standard newly built building without elevator;

Entrance hall, living room connected to fully equipped kitchen with dining table, master bedroom with king size bed, second bedroom - office/guest room, spacious bathroom with shower, WC and bidet.

#### **Equipment:**

The apartment is rented fully furnished and high standardly equipped; quality made on measure furniture; lot of storage spaces in rooms - built in wardrobes, also wardrobes in the hall; ceiling cooling and heating; washing machine.