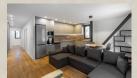

#### **Disposition:**

total area 77,88m<sup>2</sup>; situated on the 1st floor (2) in high standard newly built building without elevator;

Entrance hall, living room connected to fully equipped kitchen with dining table, master bedroom with king size bed, second bedroom - office/guest room, spacious bathroom with shower, WC and bidet.

#### **Equipment:**

The apartment is rented fully furnished and high standardly equipped; quality made on measure furniture; lot of storage spaces in rooms - built in wardrobes, also wardrobes in the hall; ceiling cooling and heating; washing machine.