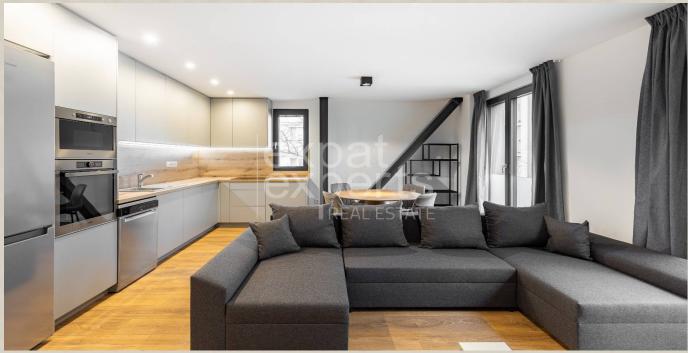

#### **Disposition:**

total area 77,88m<sup>2</sup>; situated on the 1st floor (2) in high standard newly built building without elevator;

Entrance hall, living room connected to fully equipped kitchen with dining table, master bedroom with king size bed, second bedroom - office/guest room, spacious bathroom with shower, WC and bidet.

#### **Equipment:**

The apartment is rented fully furnished and high standardly equipped; quality made on measure furniture; lot of storage spaces in rooms - built in wardrobes, also wardrobes in the hall; ceiling cooling and heating; washing machine.