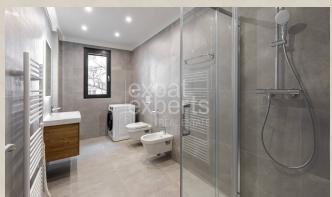

# **Property equipment**

Bathroom: 1x, shower

Ing. Zuzana Čulen +421 948 632 927 culen@expat.sk

idd this contact to your mobile

#### **Disposition:**

total area 77,88m<sup>2</sup>; situated on the 1st floor (2) in high standard newly built building without elevator;

Entrance hall, living room connected to fully equipped kitchen with dining table, master bedroom with king size bed, second bedroom - office/guest room, spacious bathroom with shower, WC and bidet.