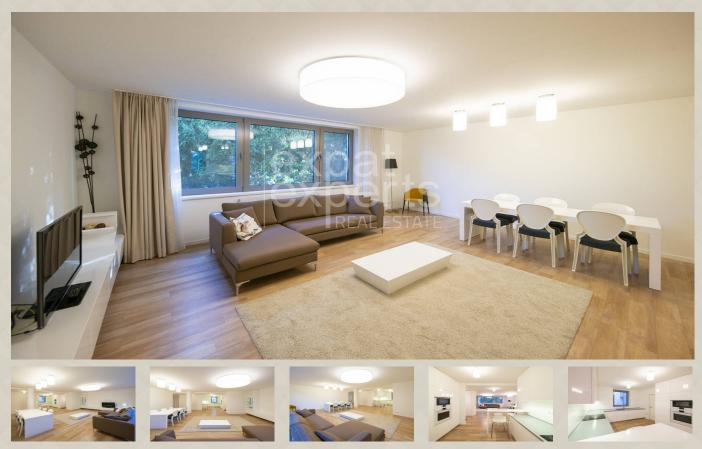

### **Property description**

Exclusive beautiful 3bdr apt 140 m<sup>2</sup>, with garage in a great location

### **Disposition:**

total area 140 m<sup>2</sup>, situated on the 1st floor (3) in the newly built building with an elevator.

Entrance hall, wardrobe, spacious living room with dining area connected to fully equipped kitchen, master bedroom with king size bed, 2x bedroom/office (one with winter garden), bathroom with bath and toilet, second bathroom with shower and toilet, laundry room.

### **Equipment:**

The apartment is located in a new building, is rented fully and modernly furnished, equipped with electrical appliances, built-in wardrobes, washing machine and dryer, video doorman.

### Location:

Situated in favorite area of Old town close to Bratislava castle, perfect civic amenities: grocery stores, restaurants, cafes, shops, Horský park, perfect access by car and also public transport.