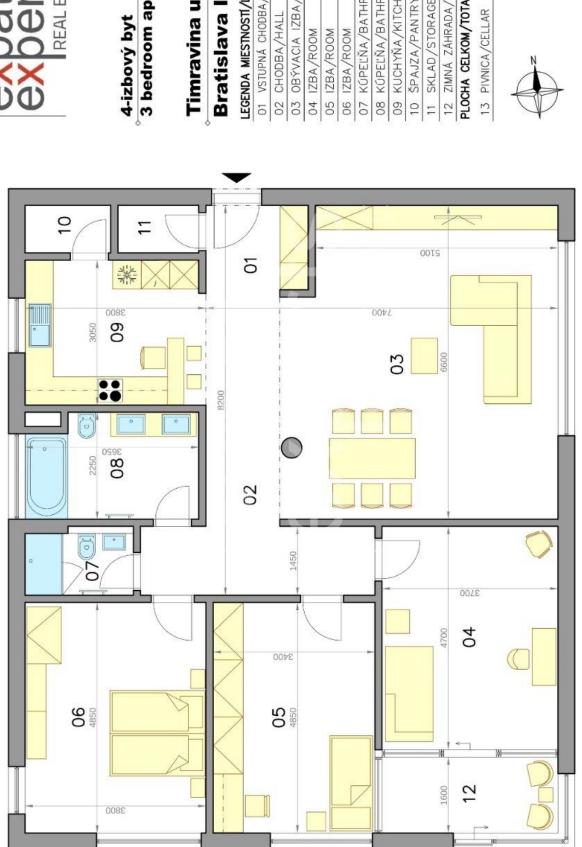

# 4-izbový byt 3 bedroom apartment

# **Timravina ulica**

| ROO            |
|----------------|
| Ъ              |
| <b>/LEGEND</b> |
| MIESTNOSTI,    |
| LEGENDA        |

| EGE | LEGENDA MIESTNOSTI/LEGEND OF ROOMS                | NS                   |                    |
|-----|---------------------------------------------------|----------------------|--------------------|
| 6   | 01 VSTUPNÁ CHODBA/ENTRANCE HALL                   | 4,1 m <sup>2</sup>   | B_                 |
| 02  | 02 CHODBA/HALL                                    | 14,6                 | m2                 |
| 03  | 03 OBÝVACIA IZBA/LIVING ROOM                      | 37,3 m               | Β                  |
| 04  | 04 IZBA/ROOM                                      | 17,4                 | m2                 |
| 05  | 05 IZBA/ROOM                                      | 16,5                 | m²                 |
| 06  | 06 IZBA/ROOM                                      | 18,4 m <sup>2</sup>  | m2                 |
| 07  | 07 KÚPEĽŇA/BATHROOM                               | 3,3 m <sup>2</sup>   | 3                  |
| 08  | 08 KÜPELÑA/BATHROOM                               | 7,8                  | 7,8 m <sup>2</sup> |
| 60  | 09 KUCHYŇA/KITCHEN                                | 11,6 1               | 3                  |
| 10  | 10 SPAJZA/PANTRY                                  | 1,8 m <sup>2</sup>   | E <sup>2</sup>     |
| 1   | SKLAD/STORAGE                                     | 1,7 1                | m2                 |
| 12  | 12 ZIMNÁ ZÁHRADA/WINTER GARDEN 6,5 m <sup>2</sup> | 6,5                  | B                  |
| PLO | PLOCHA CELKOM/TOTAL AREA                          | 141,0 m <sup>2</sup> | E                  |
| 13  | 13 PIVNICA/CELLAR                                 | 12,0 m <sup>2</sup>  | E <sup>2</sup>     |

Výmery majú iba informatívny charakter © Expat Experts / Ing. Miroslav Strelec

Ŷ

9