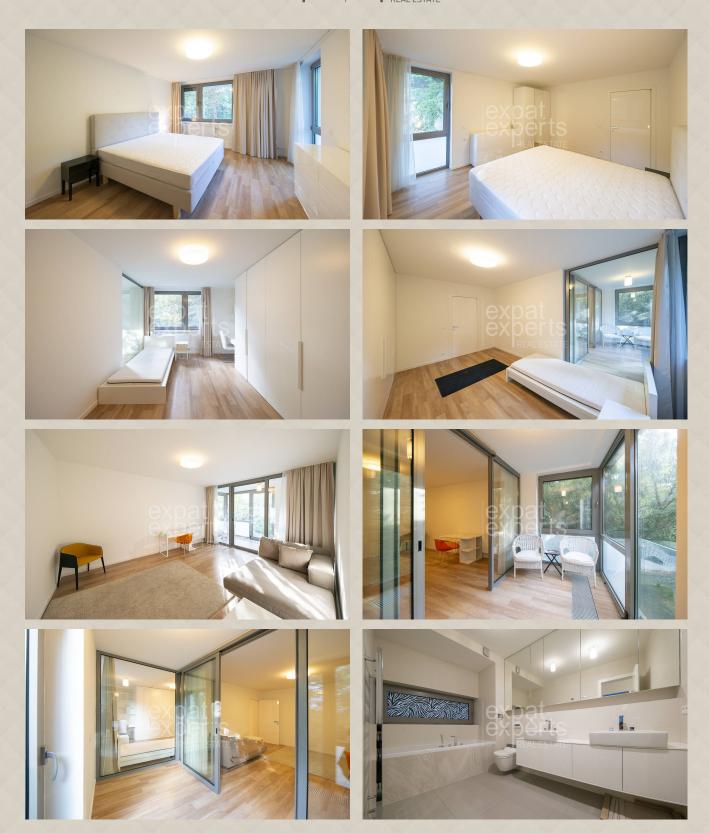

### **Disposition:**

total area 140 m<sup>2</sup>, situated on the 1st floor (3) in the newly built building with an elevator.

Entrance hall, wardrobe, spacious living room with dining area connected to fully equipped kitchen, master bedroom with king size bed, 2x bedroom/office (one with winter garden), bathroom with bath and toilet, second bathroom with shower and toilet, laundry room.

### **Equipment:**

The apartment is located in a new building, is rented fully and modernly furnished, equipped with electrical appliances, built-in wardrobes, washing machine and dryer, video doorman.