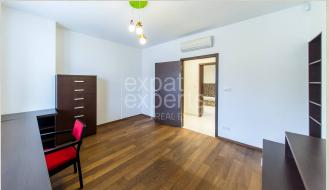

### **Disposition:**

Total area 146,15m<sup>2</sup> + terasa 15,50m<sup>2</sup>; situated on the 1st floor (entrance floor) in historical vila;

Entrance hall, hallway, spacious living room with fire place connected to fully equipped kitchen with dining area, master bedroom with king size bed, wardrobe and own bathroom with shower and WC, 2x separated room, bathroom with bath and WC, separated WC.

# **Equipment:**

Apartment is available for rent fully furnished and equipped; fully equipped kitchen, washing machine and clothes dryer, fire place, lot of storage spaces.

Air conditioning, floor heating, alarm system.