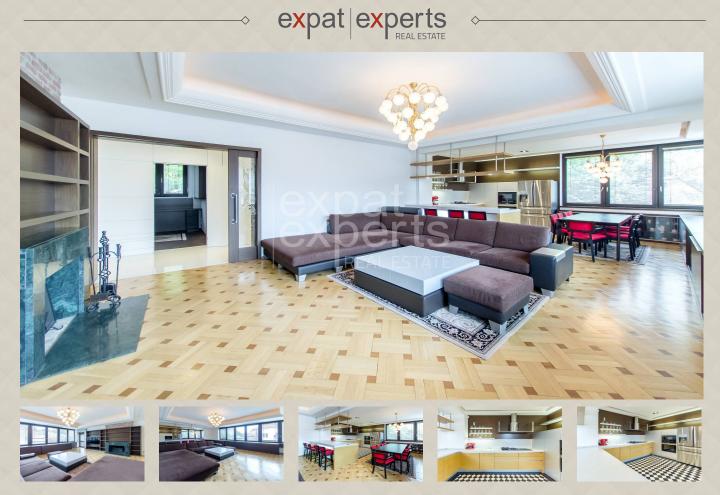

# **Property description**

Exclusive 3bdr apt 146m<sup>2</sup> with terrace, in residence near castle

### **Disposition:**

Total area 146,15m<sup>2</sup> + terasa 15,50m<sup>2</sup>; situated on the 1st floor (entrance floor) in historical vila;

Entrance hall, hallway, spacious living room with fire place connected to fully equipped kitchen with dining area, master bedroom with king size bed, wardrobe and own bathroom with shower and WC, 2x separated room, bathroom with bath and WC, separated WC.

# **Equipment:**

Apartment is available for rent fully furnished and equipped; fully equipped kitchen, washing machine and clothes dryer, fire place, lot of storage spaces.

Air conditioning, floor heating, alarm system.