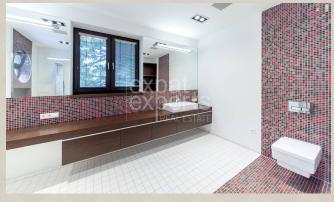

# **Property equipment**

Bathroom: 2x, bath and shower Front garden: yes Air condition: yes Fire place: yes

Martin Bumbál +421 918 583 103 office@expat.sk

### **Disposition:**

Total area 146,15m<sup>2</sup> + terasa 15,50m<sup>2</sup>; situated on the 1st floor (entrance floor) in historical vila;

Entrance hall, hallway, spacious living room with fire place connected to fully equipped kitchen with dining area, master bedroom with king size bed, wardrobe and own bathroom with shower and WC, 2x separated room, bathroom with bath and WC, separated WC.