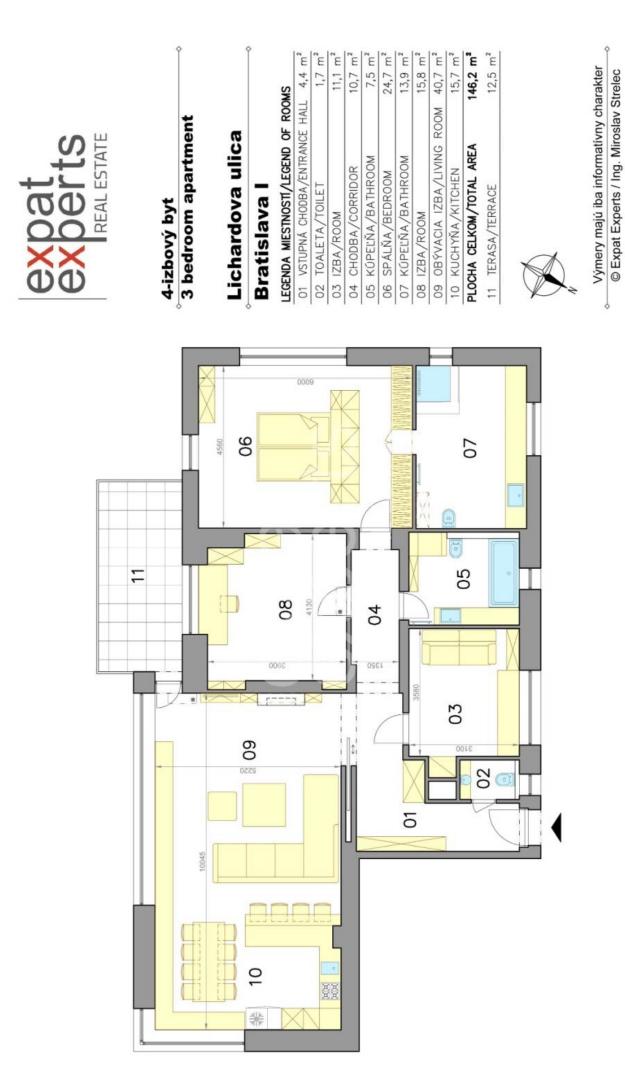

# Size

Number of rooms: 4 Usable area: 146 m<sup>2</sup> Total area: 159 m<sup>2</sup>

### **Disposition:**

Total area 146,15m<sup>2</sup> + terasa 15,50m<sup>2</sup>; situated on the 1st floor (entrance floor) in historical vila;

Entrance hall, hallway, spacious living room with fire place connected to fully equipped kitchen with dining area, master bedroom with king size bed, wardrobe and own bathroom with shower and WC, 2x separated room, bathroom with bath and WC, separated WC.