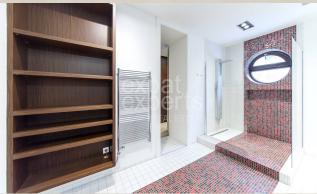

# **Property equipment**

Bathroom: 2x, bath and shower Front garden: yes Air condition: yes Fire place: yes

Martin Bumbál +421 918 583 103 office@expat.sk

### **Disposition:**

Total area 146,15m<sup>2</sup> + terasa 15,50m<sup>2</sup>; situated on the 1st floor (entrance floor) in historical vila;

Entrance hall, hallway, spacious living room with fire place connected to fully equipped kitchen with dining area, master bedroom with king size bed, wardrobe and own bathroom with shower and WC, 2x separated room, bathroom with bath and WC, separated WC.