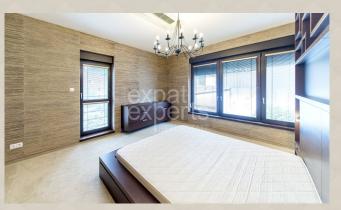

### **Disposition:**

Total area 146,15m<sup>2</sup> + terasa 15,50m<sup>2</sup>; situated on the 1st floor (entrance floor) in historical vila;

Entrance hall, hallway, spacious living room with fire place connected to fully equipped kitchen with dining area, master bedroom with king size bed, wardrobe and own bathroom with shower and WC, 2x separated room, bathroom with bath and WC, separated WC.