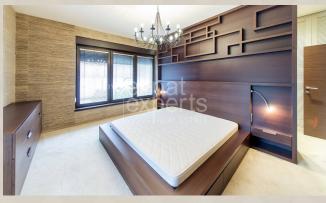

### **Disposition:**

Total area 146,15m<sup>2</sup> + terasa 15,50m<sup>2</sup>; situated on the 1st floor (entrance floor) in historical vila;

Entrance hall, hallway, spacious living room with fire place connected to fully equipped kitchen with dining area, master bedroom with king size bed, wardrobe and own bathroom with shower and WC, 2x separated room, bathroom with bath and WC, separated WC.