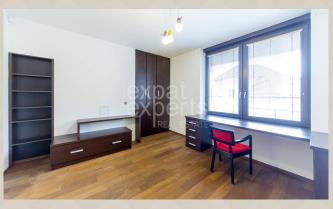

### **Disposition:**

Total area 146,15m<sup>2</sup> + terasa 15,50m<sup>2</sup>; situated on the 1st floor (entrance floor) in historical vila;

Entrance hall, hallway, spacious living room with fire place connected to fully equipped kitchen with dining area, master bedroom with king size bed, wardrobe and own bathroom with shower and WC, 2x separated room, bathroom with bath and WC, separated WC.

# **Equipment:**

Apartment is available for rent fully furnished and equipped; fully equipped kitchen, washing machine and clothes dryer, fire place, lot of storage spaces.

Air conditioning, floor heating, alarm system.