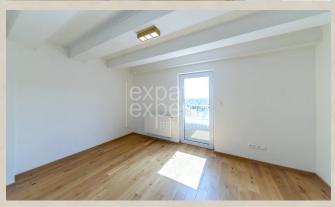

### **Property description**

Exclusive 2bdr duplex 133m<sup>2</sup>, castle view, unfurnished, garage, A/C

### **Disposition:**

Total area 133m<sup>2</sup> + terrace; situated on the 3rd-4th floor (4) in exclusive villa with elevator directly into apartment;

Entrance floor: spacious entrance hall, living room connected to fully equipped kitchen, bedroom, bathroom with bath, shower and WC, separated WC.

### **Equipment:**

Apartment is available for unfurnished with fully equipped kitchen and fully air conditioned. Elevator directly to the apartment, video doorman, wooden floors, security system, separated heating.