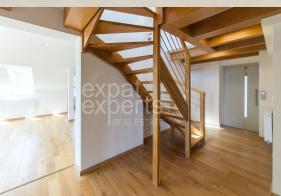

### Floor

4. of 4 floors **Elevator:** yes

Parking

yes **Garage:** 1 car

### **Disposition:**

Total area 133m<sup>2</sup> + terrace; situated on the 3rd-4th floor (4) in exclusive villa with elevator directly into apartment;

Entrance floor: spacious entrance hall, living room connected to fully equipped kitchen, bedroom, bathroom with bath, shower and WC, separated WC.

Upp floor: spacious room with own bathroom with shower and WC.

### **Equipment:**

Apartment is available for unfurnished with fully equipped kitchen and fully air conditioned. Elevator directly to the apartment, video doorman, wooden floors, security system, separated heating.