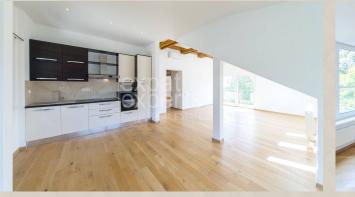

### **Disposition:**

Total area 133m<sup>2</sup> + terrace; situated on the 3rd-4th floor (4) in exclusive villa with elevator directly into apartment;

Entrance floor: spacious entrance hall, living room connected to fully equipped kitchen, bedroom, bathroom with bath, shower and WC, separated WC.

### **Equipment:**

Apartment is available for unfurnished with fully equipped kitchen and fully air conditioned. Elevator directly to the apartment, video doorman, wooden floors, security system, separated heating.