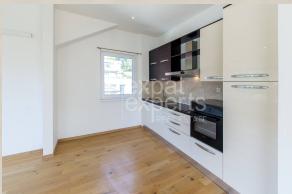

### **Disposition:**

Total area 133m<sup>2</sup> + terrace; situated on the 3rd-4th floor (4) in exclusive villa with elevator directly into apartment;

Entrance floor: spacious entrance hall, living room connected to fully equipped kitchen, bedroom, bathroom with bath, shower and WC, separated WC.

### **Equipment:**

Apartment is available for unfurnished with fully equipped kitchen and fully air conditioned. Elevator directly to the apartment, video doorman, wooden floors, security system, separated heating.