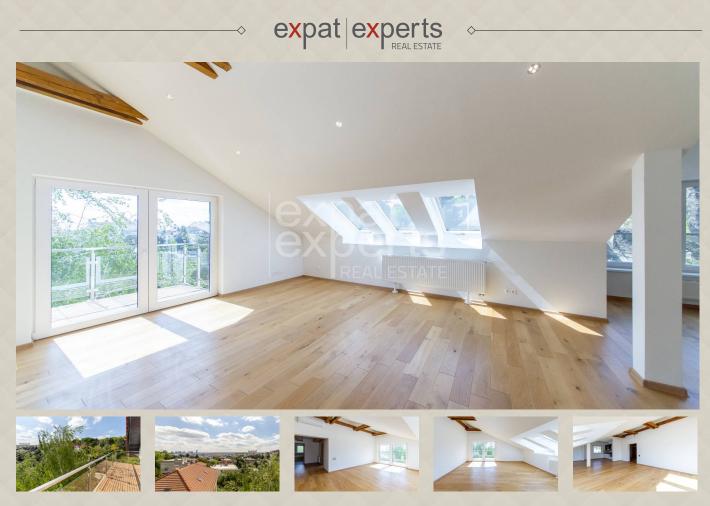

### **Property description**

Exclusive 2bdr duplex 133m<sup>2</sup>, castle view, unfurnished, garage, A/C

### **Disposition:**

Total area 133m<sup>2</sup> + terrace; situated on the 3rd-4th floor (4) in exclusive villa with elevator directly into apartment;

Entrance floor: spacious entrance hall, living room connected to fully equipped kitchen, bedroom, bathroom with bath, shower and WC, separated WC.

Upp floor: spacious room with own bathroom with shower and WC.

### **Equipment:**

Apartment is available for unfurnished with fully equipped kitchen and fully air conditioned. Elevator directly to the apartment, video doorman, wooden floors, security system, separated heating.