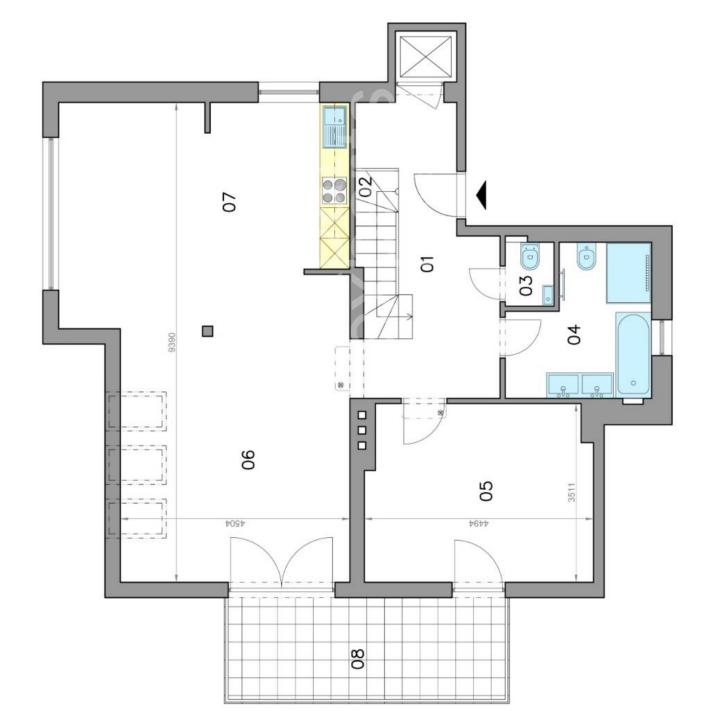

# 3-izbový mezonet - prízemie 2 bedroom duplex - ground floor

## Holubyho ulica

### Bratislava I

# LEGENDA MIESTNOSTI/LEGEND OF ROOMS

|     | LEVELADA MILAINUUT LEVELAD VI NUUMU                 | 2                   |                    |
|-----|-----------------------------------------------------|---------------------|--------------------|
| 01  | 01 VSTUPNÁ CHODBA/ENTRANCE HALL 14,0 m <sup>2</sup> | - 14,0              | Ē                  |
| 02  | 02 SCHODISKO/STAIRWAY                               | 2,8 m <sup>2</sup>  | B                  |
| 03  | 03 TOALETA/TOILET                                   | 1,1                 | 1,1 m <sup>2</sup> |
| 04  | 04 KUPEĽŇA/BATHROOM                                 | 7,5 m <sup>2</sup>  | E                  |
| 05  | 05 IZBA/ROOM                                        | 15,3 m <sup>2</sup> | E                  |
| 06  | 06 OBÝVACIA IZBA/LIVING ROOM                        |                     | Ē                  |
| 07  | 07 KUCHYŇA/KITCHEN                                  | 25,0 m <sup>2</sup> | ε                  |
| PLO | PLOCHA CELKOM/TOTAL AREA                            | 87,7 m <sup>2</sup> | Έ                  |
| 08  | 08 TERASA/TERRACE                                   | 11,0 m <sup>2</sup> | Έ                  |

Ŷ Výmery majú iba informatívny charakter © Expat Experts / Ing. Miroslav Strelec

Ŷ