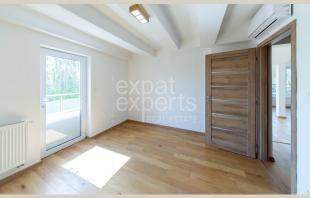

### **Property description**

Exclusive 2bdr duplex 133m<sup>2</sup>, castle view, unfurnished, garage, A/C

### **Disposition:**

Total area 133m<sup>2</sup> + terrace; situated on the 3rd-4th floor (4) in exclusive villa with elevator directly into apartment;

Entrance floor: spacious entrance hall, living room connected to fully equipped kitchen, bedroom, bathroom with bath, shower and WC, separated WC.

### **Equipment:**

Apartment is available for unfurnished with fully equipped kitchen and fully air conditioned. Elevator directly to the apartment, video doorman, wooden floors, security system, separated heating.