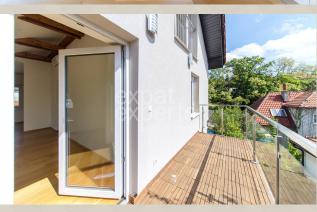

### **Disposition:**

Total area 133m<sup>2</sup> + terrace; situated on the 3rd-4th floor (4) in exclusive villa with elevator directly into apartment;

Entrance floor: spacious entrance hall, living room connected to fully equipped kitchen, bedroom, bathroom with bath, shower and WC, separated WC.

### Location:

Situated in lucrative area of Old town - Palisády in quiet street, provides maximum privacy, complete civic amenities in the neighborhood - small grocery store, restaurants, cafes, Horský Park perfect for relax or sports, great access by public transport and car.