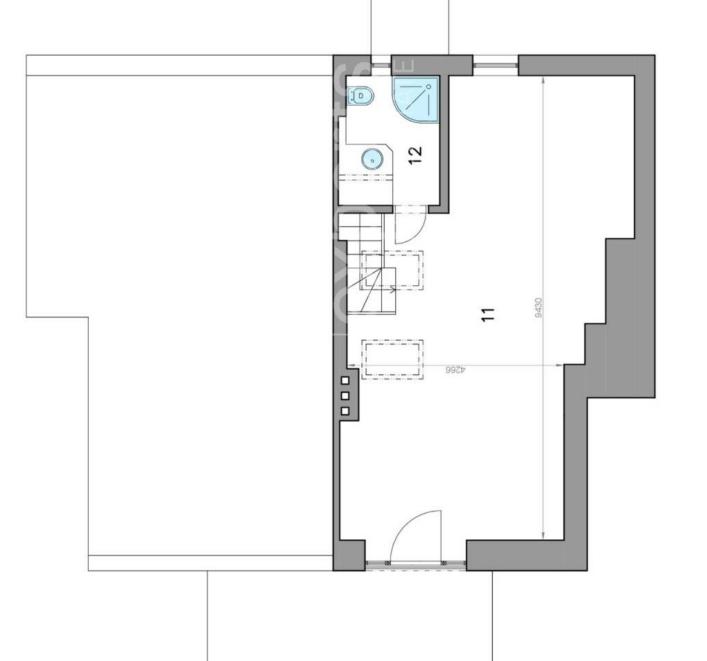

### 9 3-izbový mezonet - poschodie 2 bedroom duplex - floor

## Holubyho ulica

### **Bratislava** I ļ

# LEGENDA MIESTNOSTI/LEGEND OF ROOMS

| - | IZBA/ROOM                | 41,5 m <sup>3</sup> | Έ |
|---|--------------------------|---------------------|---|
| 2 | KUPEĽŇA/BATHROOM         | 5,2 m <sup>2</sup>  | E |
| 2 | PLOCHA CELKOM/TOTAL AREA | 46,7 m <sup>2</sup> | Ē |

Ŷ Výmery majú iba informatívny charakter © Expat Experts / Ing. Miroslav Strelec Ŷ