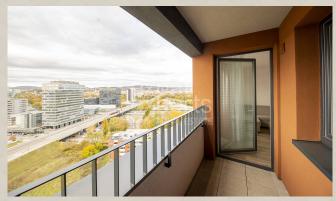

#### Property equipment

**Loggia:** yes - 15.00 m<sup>2</sup>

#### **Disposition:**

total area 48 m<sup>2</sup> + loggia 5 m<sup>2</sup>; situated on the 18th floor in a new building with elevator;

entrance hall, living room connected to a fully equipped kitchen and dining area, bedroom, bathroom; loggia.