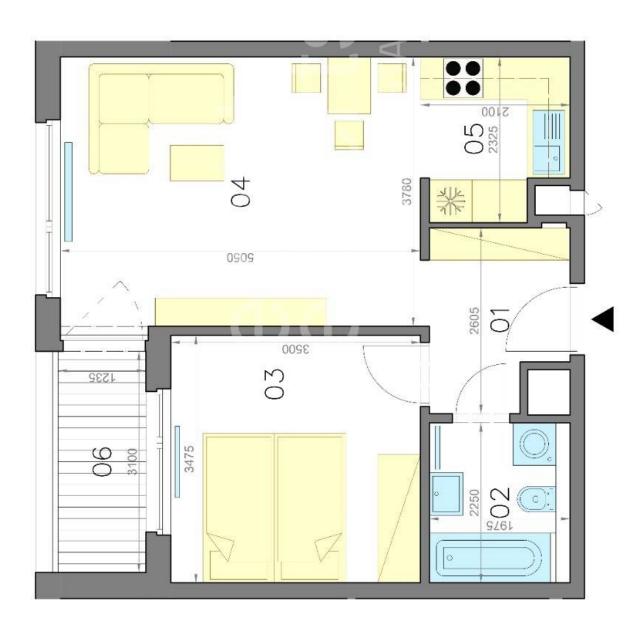

# LEGENDA MIESTNOSTI/LEGEND OF ROOMS

| 9 F  |                              |         |   |
|------|------------------------------|---------|---|
|      | 01 PREDSIEŇ/HALL             | 4,76 m  | Ε |
| 02 K | 02 KÜPELÑA/BATHROOM          | 4,44 m  | Ε |
| 03 S | 03 SPÁLÑA/BEDROOM            | 12,16 m | Ε |
| 04 C | 04 OBÝVACIA IZBA/LIVING ROOM | 19,09 m | Ε |
| 05 K | 05 KUCHYŇA/KITCHEN           | 4,43 m  | Ε |

## PLOCHA CELKOM/TOTAL AREA

44,88 m<sup>2</sup>

06 TERASA/TERRACE 4,12 m²

Výmery majú iba informatívny charakter. © Expat Experts / Martin Bumbál