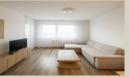

#### **Property description**

Cosy 1bdr apt, 53 m<sup>2</sup>, furnished, with loggia, new building FUXOVA - Petržalka

#### **Disposition:**

total area 48 m<sup>2</sup> + loggia 5 m<sup>2</sup>; situated on the 18th floor in a new building with elevator;

entrance hall, living room connected to a fully equipped kitchen and dining area, bedroom, bathroom; loggia.