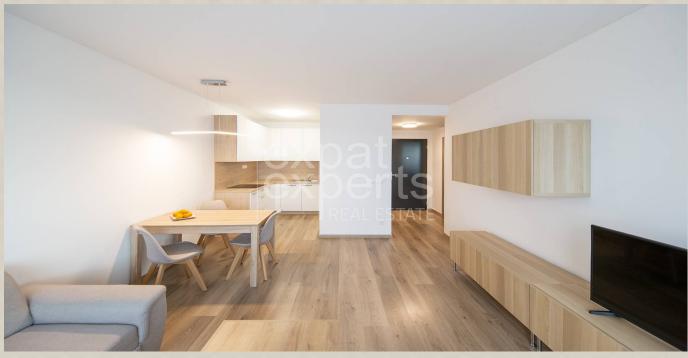

#### **Property description**

Cosy 1bdr apt, 53 m<sup>2</sup>, furnished, with loggia, new building FUXOVA - Petržalka

#### **Disposition:**

total area 48 m<sup>2</sup> + loggia 5 m<sup>2</sup>; situated on the 18th floor in a new building with elevator;

entrance hall, living room connected to a fully equipped kitchen and dining area, bedroom, bathroom; loggia.

#### **Equipment:**

The apartment is situated in a newly built building and rented fully furnished and equipped with electrical appliances. In the building there is a nonstop reception available.