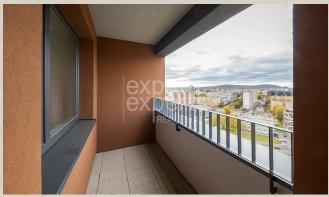

#### Property equipment

**Loggia:** yes - 15.00 m<sup>2</sup>

#### **Disposition:**

total area 48 m<sup>2</sup> + loggia 5 m<sup>2</sup>; situated on the 18th floor in a new building with elevator;

entrance hall, living room connected to a fully equipped kitchen and dining area, bedroom, bathroom; loggia.