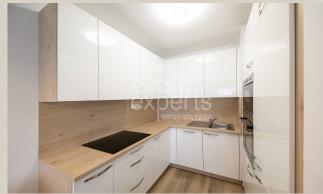

#### **Disposition:**

total area 48 m<sup>2</sup> + loggia 5 m<sup>2</sup>; situated on the 18th floor in a new building with elevator;

entrance hall, living room connected to a fully equipped kitchen and dining area, bedroom, bathroom; loggia.

#### **Equipment:**

The apartment is situated in a newly built building and rented fully furnished and equipped with electrical appliances. In the building there is a nonstop reception available.