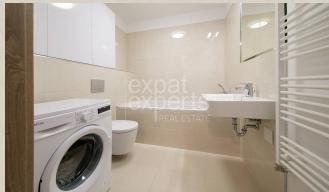

#### **Disposition:**

total area 48 m<sup>2</sup> + loggia 5 m<sup>2</sup>; situated on the 18th floor in a new building with elevator;

entrance hall, living room connected to a fully equipped kitchen and dining area, bedroom, bathroom; loggia.