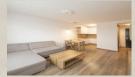

#### **Property description**

Cosy 1bdr apt, 53 m<sup>2</sup>, furnished, with loggia, new building FUXOVA - Petržalka

#### **Disposition:**

total area 48 m<sup>2</sup> + loggia 5 m<sup>2</sup>; situated on the 18th floor in a new building with elevator;

entrance hall, living room connected to a fully equipped kitchen and dining area, bedroom, bathroom; loggia.