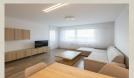

#### **Disposition:**

total area 48 m<sup>2</sup> + loggia 5 m<sup>2</sup>; situated on the 18th floor in a new building with elevator;

entrance hall, living room connected to a fully equipped kitchen and dining area, bedroom, bathroom; loggia.