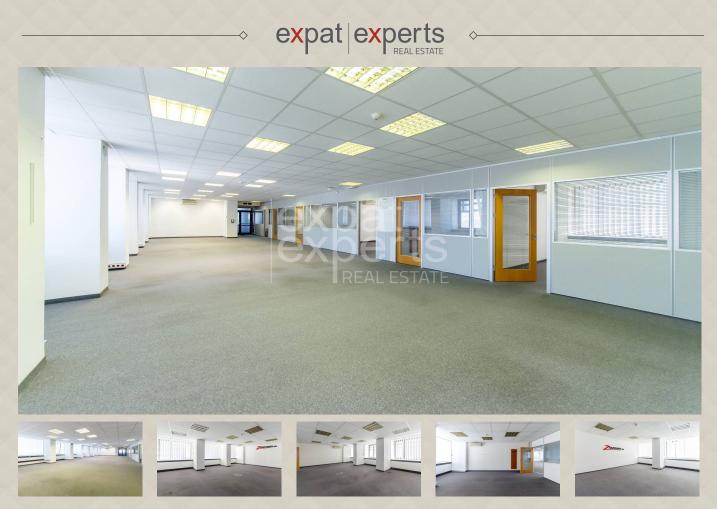

## Bright administrative spaces 310m<sup>2</sup>, parking, INCHEBA TOWER

#### **Disposition:**

Total area 310m<sup>2</sup> office space; 73m<sup>2</sup> service area and 102m<sup>2</sup> common spaces; situated on the 7th floor (18) in the building with elevator;

Currently separated for 5 spaces/units, reception, 2x kitchen + toilettes.

#### **Equipment:**

Premises can be re-builded by tenants need; air conditioned; partly furnished - can be rented fully unfurnished.