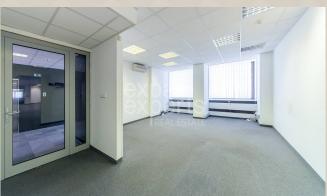

#### **Disposition:**

Total area 310m<sup>2</sup> office space; 73m<sup>2</sup> service area and 102m<sup>2</sup> common spaces; situated on the 7th floor (18) in the building with elevator;

Currently separated for 5 spaces/units, reception, 2x kitchen + toilettes.

#### **Equipment:**

Premises can be re-builded by tenants need; air conditioned; partly furnished - can be rented fully unfurnished.