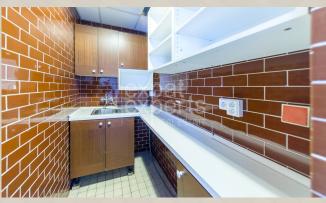

#### **Disposition:**

Total area 310m<sup>2</sup> office space; 73m<sup>2</sup> service area and 102m<sup>2</sup> common spaces; situated on the 7th floor (18) in the building with elevator;

Currently separated for 5 spaces/units, reception, 2x kitchen + toilettes.

#### **Equipment:**

Premises can be re-builded by tenants need; air conditioned; partly furnished - can be rented fully unfurnished.