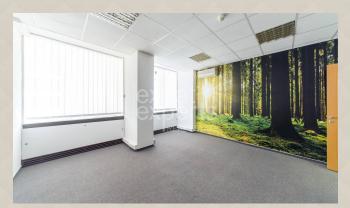

#### **Disposition:**

Total area 310m<sup>2</sup> office space; 73m<sup>2</sup> service area and 102m<sup>2</sup> common spaces; situated on the 7th floor (18) in the building with elevator;

Currently separated for 5 spaces/units, reception, 2x kitchen + toilettes.

#### **Equipment:**

Premises can be re-builded by tenants need; air conditioned; partly furnished - can be rented fully unfurnished.