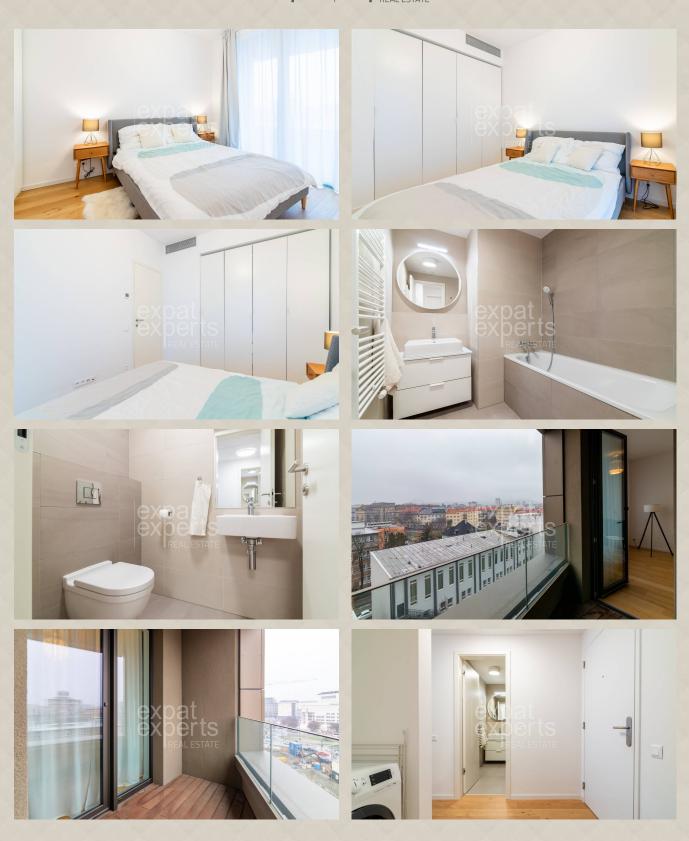

### **Disposition:**

total area 50m<sup>2</sup> + 5m<sup>2</sup> loggia; situated on the 5th floor (30) in newly built building with elevator; Entrance hall, bathroom with bath, separated WC, living room connected to equipped kitchen with dining table, bedroom with king size bed.

### **Equipment:**

Apartment is design furnished; enough of storage spaces thanks to built in wardrobes in the bedroom. Trash elevator right from the apartment floor, central A/C system.

Internet connection + TV.

### Location:

Situated in unique project SKY PARK by Zaha Hadid – complete civic amenities: shops, restaurants, cafes, services; shopping mall Eurovea, promenade near Dunaj river. Beautiful, green park with playground included in the project, 24/7 reception. Perfect access by car and public transport either.