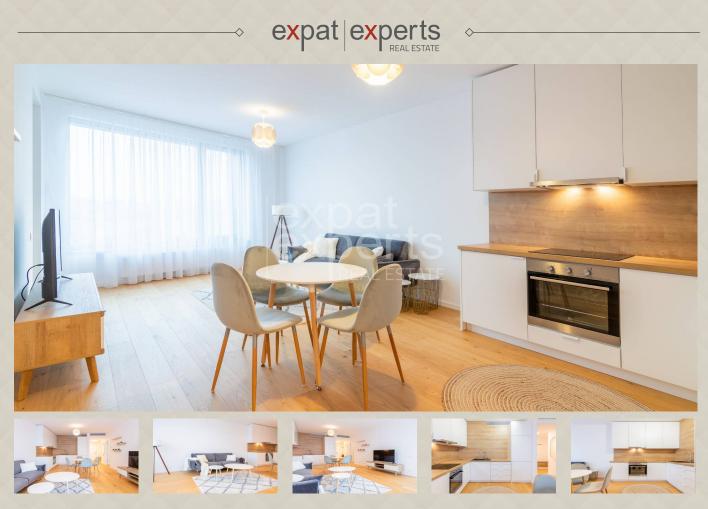

### Breezy modern 1bdr apt 50m<sup>2</sup> with castle view, parking, SKY PARK

### **Disposition:**

total area 50m<sup>2</sup> + 5m<sup>2</sup> loggia; situated on the 5th floor (30) in newly built building with elevator; Entrance hall, bathroom with bath, separated WC, living room connected to equipped kitchen with dining table, bedroom with king size bed.

### **Equipment:**

Apartment is design furnished; enough of storage spaces thanks to built in wardrobes in the bedroom. Trash elevator right from the apartment floor, central A/C system.

Internet connection + TV.