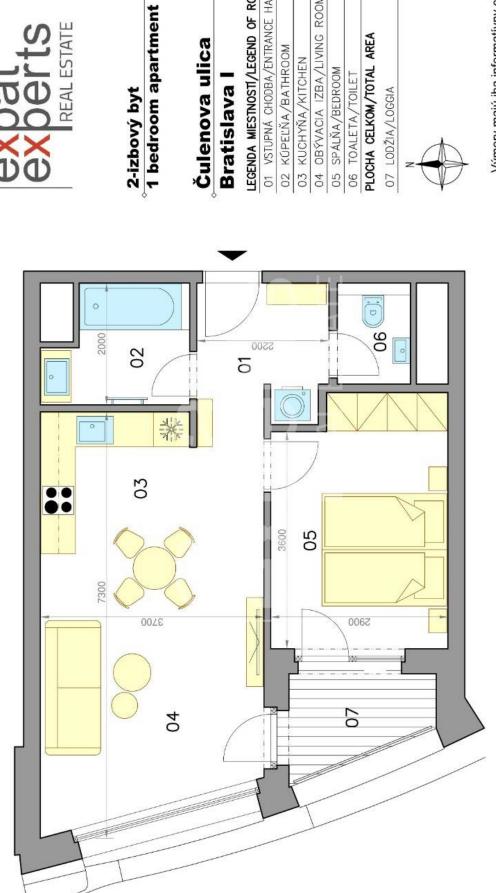

### Size

Number of rooms: 2 Usable area: 50 m<sup>2</sup> Total area: 55 m<sup>2</sup>

### **Disposition:**

total area 50m<sup>2</sup> + 5m<sup>2</sup> loggia; situated on the 5th floor (30) in newly built building with elevator; Entrance hall, bathroom with bath, separated WC, living room connected to equipped kitchen with dining table, bedroom with king size bed.

www.expat.sk

| LEGE | LEGENDA MIESTNOSTI/LEGEND OF ROOMS                 | MS                  |                |
|------|----------------------------------------------------|---------------------|----------------|
| 0    | 01 VSTUPNA CHODBA/ENTRANCE HALL 5,0 m <sup>2</sup> | 5,0                 | 3              |
| 02   | 02 KUPELŇA/BATHROOM                                | 4,5 m <sup>2</sup>  | m2             |
| 03   | 03 KUCHYŇA/KITCHEN                                 | 10,0 m <sup>2</sup> | B_             |
| 04   | 04 OBÝVACIA IZBA/LIVING ROOM                       | 16,1 m <sup>2</sup> | B <sup>2</sup> |
| 05   | 05 SPALŇA/BEDROOM                                  | 12,5 m <sup>2</sup> | B              |
| 00   | 06 TOALETA/TOILET                                  | 2,1 m <sup>2</sup>  | 3              |
| PLO  | PLOCHA CELKOM/TOTAL AREA                           | 50,2 m <sup>2</sup> | ۳E             |
| 07   | 07 LODŽIA/LOGGIA                                   | 4,8 m <sup>2</sup>  | Ë              |

Výmery majú iba informatívny charakter © Expat Experts / Ing. Miroslav Strelec

Ŷ Ŷ