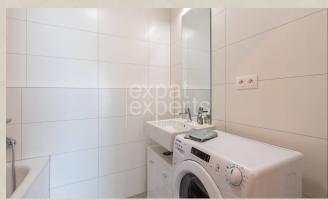

### **Disposition:**

Total area 60 m<sup>2</sup> + balcony 2 m<sup>2</sup>; situated on the 2nd floor (8) in a new building MORUŠE.

The apartment consists of an entrance hall, then a spacious living room connected to a fully equipped kitchen with a dining area, a master bedroom with double bed and wardrobe, second room, which can serve as a study/children's room, bathroom with bathtub and washing machine, separate toilet.

### **Equipment:**

The apartment is rented fully furnished and equipped with electrical appliances (fridge with freezer, electric oven, induction hob, dishwasher, washing machine).