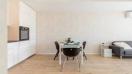

### **Disposition:**

Total area 60 m<sup>2</sup> + balcony 2 m<sup>2</sup>; situated on the 2nd floor (8) in a new building MORUŠE.

The apartment consists of an entrance hall, then a spacious living room connected to a fully equipped kitchen with a dining area, a master bedroom with double bed and wardrobe, second room, which can serve as a study/children's room, bathroom with bathtub and washing machine, separate toilet.

### **Equipment:**

The apartment is rented fully furnished and equipped with electrical appliances (fridge with freezer, electric oven, induction hob, dishwasher, washing machine).