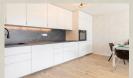

### **Disposition:**

Total area 60 m<sup>2</sup> + balcony 2 m<sup>2</sup>; situated on the 2nd floor (8) in a new building MORUŠE.

The apartment consists of an entrance hall, then a spacious living room connected to a fully equipped kitchen with a dining area, a master bedroom with double bed and wardrobe, second room, which can serve as a study/children's room, bathroom with bathtub and washing machine, separate toilet.

### **Equipment:**

The apartment is rented fully furnished and equipped with electrical appliances (fridge with freezer, electric oven, induction hob, dishwasher, washing machine).