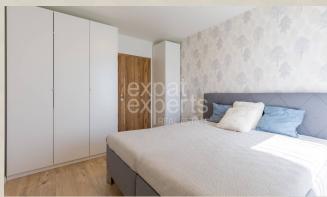

### **Disposition:**

Total area 60 m<sup>2</sup> + balcony 2 m<sup>2</sup>; situated on the 2nd floor (8) in a new building MORUŠE.

The apartment consists of an entrance hall, then a spacious living room connected to a fully equipped kitchen with a dining area, a master bedroom with double bed and wardrobe, second room, which can serve as a study/children's room, bathroom with bathtub and washing machine, separate toilet.

### **Equipment:**

The apartment is rented fully furnished and equipped with electrical appliances (fridge with freezer, electric oven, induction hob, dishwasher, washing machine).