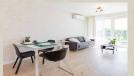

### **Disposition:**

Total area 60 m<sup>2</sup> + balcony 2 m<sup>2</sup>; situated on the 2nd floor (8) in a new building MORUŠE.

The apartment consists of an entrance hall, then a spacious living room connected to a fully equipped kitchen with a dining area, a master bedroom with double bed and wardrobe, second room, which can serve as a study/children's room, bathroom with bathtub and washing machine, separate toilet.

### **Equipment:**

The apartment is rented fully furnished and equipped with electrical appliances (fridge with freezer, electric oven, induction hob, dishwasher, washing machine).