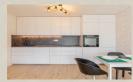

### **Disposition:**

Total area 60 m<sup>2</sup> + balcony 2 m<sup>2</sup>; situated on the 2nd floor (8) in a new building MORUŠE.

The apartment consists of an entrance hall, then a spacious living room connected to a fully equipped kitchen with a dining area, a master bedroom with double bed and wardrobe, second room, which can serve as a study/children's room, bathroom with bathtub and washing machine, separate toilet.

### **Equipment:**

The apartment is rented fully furnished and equipped with electrical appliances (fridge with freezer, electric oven, induction hob, dishwasher, washing machine).