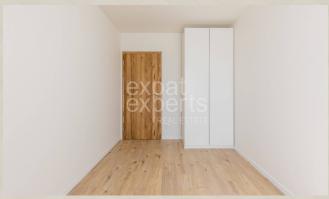

### **Disposition:**

Total area 60 m<sup>2</sup> + balcony 2 m<sup>2</sup>; situated on the 2nd floor (8) in a new building MORUŠE.

The apartment consists of an entrance hall, then a spacious living room connected to a fully equipped kitchen with a dining area, a master bedroom with double bed and wardrobe, second room, which can serve as a study/children's room, bathroom with bathtub and washing machine, separate toilet.