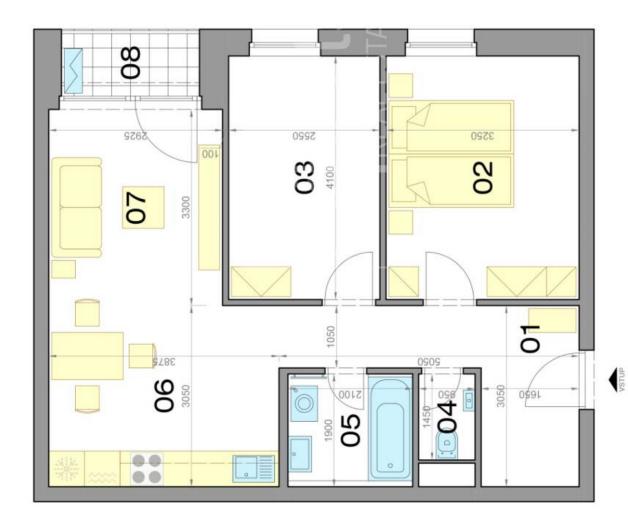

### Size

Number of rooms: 3 Usable area: 60 m<sup>2</sup> Total area: 62 m<sup>2</sup>

### **Disposition:**

Total area 60 m<sup>2</sup> + balcony 2 m<sup>2</sup>; situated on the 2nd floor (8) in a new building MORUŠE.

The apartment consists of an entrance hall, then a spacious living room connected to a fully equipped kitchen with a dining area, a master bedroom with double bed and wardrobe, second room, which can serve as a study/children's room, bathroom with bathtub and washing machine, separate toilet.

# LEGENDA MIESTNOSTÍ / ROOMS LEGEND

| 59,19 m <sup>2</sup> | ÚŽITKOVÁ PLOCHA / AREA       | ίŽ |
|----------------------|------------------------------|----|
| 9,78 m <sup>2</sup>  | 07 OBÝVACIA IZBA/LIVING ROOM | 07 |
| 11,55 m²             | OG KUCHYŇA/KITCHEN           | 90 |
| 3,92 m <sup>2</sup>  | 05 KÚPELŇA/BATHROOM          | 05 |
| 1,80 m <sup>2</sup>  | 04 TOALETA/TOILET            | 04 |
| 10,40 m <sup>2</sup> | 03 IZBA/ROOM                 | 03 |
| 13,11 m <sup>2</sup> | 02 SPÁLŇA/BEDROOM            | 02 |
| 8,63 m <sup>2</sup>  | 01 PREDSIEŇ/HALL             | 6  |
|                      |                              |    |

2,49 m<sup>2</sup> 2,49 m<sup>2</sup> PRÍSLUŠENSTVO / AMENITIES 08 LODŽIA/LOGGIA

CELKOVÁ PLOCHA / TOTAL

61,68 m<sup>2</sup>

Výmery majú iba informatívny charakter

© Expat Experts / Martin Bumbál