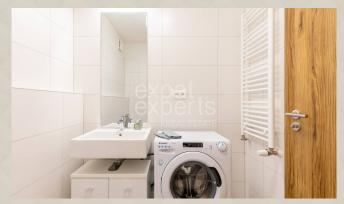

### **Disposition:**

Total area 60 m<sup>2</sup> + balcony 2 m<sup>2</sup>; situated on the 2nd floor (8) in a new building MORUŠE.

The apartment consists of an entrance hall, then a spacious living room connected to a fully equipped kitchen with a dining area, a master bedroom with double bed and wardrobe, second room, which can serve as a study/children's room, bathroom with bathtub and washing machine, separate toilet.

### **Equipment:**

The apartment is rented fully furnished and equipped with electrical appliances (fridge with freezer, electric oven, induction hob, dishwasher, washing machine).