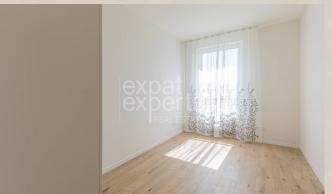

### **Disposition:**

Total area 60 m<sup>2</sup> + balcony 2 m<sup>2</sup>; situated on the 2nd floor (8) in a new building MORUŠE.

The apartment consists of an entrance hall, then a spacious living room connected to a fully equipped kitchen with a dining area, a master bedroom with double bed and wardrobe, second room, which can serve as a study/children's room, bathroom with bathtub and washing machine, separate toilet.