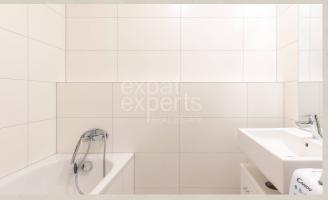

### **Disposition:**

Total area 60 m<sup>2</sup> + balcony 2 m<sup>2</sup>; situated on the 2nd floor (8) in a new building MORUŠE.

The apartment consists of an entrance hall, then a spacious living room connected to a fully equipped kitchen with a dining area, a master bedroom with double bed and wardrobe, second room, which can serve as a study/children's room, bathroom with bathtub and washing machine, separate toilet.

### **Equipment:**

The apartment is rented fully furnished and equipped with electrical appliances (fridge with freezer, electric oven, induction hob, dishwasher, washing machine).