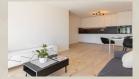

### **Disposition:**

Total area 60 m<sup>2</sup> + balcony 2 m<sup>2</sup>; situated on the 2nd floor (8) in a new building MORUŠE.

The apartment consists of an entrance hall, then a spacious living room connected to a fully equipped kitchen with a dining area, a master bedroom with double bed and wardrobe, second room, which can serve as a study/children's room, bathroom with bathtub and washing machine, separate toilet.

### **Equipment:**

The apartment is rented fully furnished and equipped with electrical appliances (fridge with freezer, electric oven, induction hob, dishwasher, washing machine).