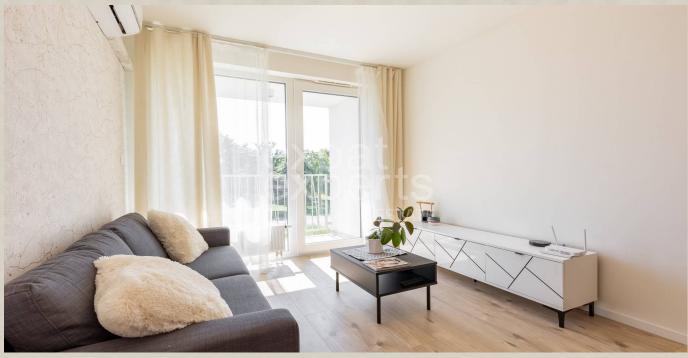

### Beautiful, stylish 2 bdr apt 60 m<sup>2</sup>, with balcony and parking, MORUŠE

### **Disposition:**

Total area 60 m<sup>2</sup> + balcony 2 m<sup>2</sup>; situated on the 2nd floor (8) in a new building MORUŠE.

The apartment consists of an entrance hall, then a spacious living room connected to a fully equipped kitchen with a dining area, a master bedroom with double bed and wardrobe, second room, which can serve as a study/children's room, bathroom with bathtub and washing machine, separate toilet.

### **Property equipment**

Balcony: yes2.00 m<sup>2</sup> Pet friendly: yes 💝

Martin Bumbál +421 918 583 103 office@expat.sk