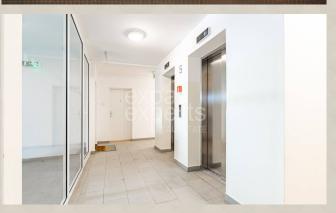

### Condition

Furnishing: furnished

Size

Number of rooms: 2 Usable area: 50 m<sup>2</sup> Total area: 60 m<sup>2</sup>

Floor

2.

Elevator: yes

#### **Disposition:**

total area of 50 m<sup>2</sup> + loggia 10 m<sup>2</sup>; situated on the 2nd floor in an apartment building with elevator;

The apartment consists of an entrance hall from which we smoothly get to the living room connected to the fully equipped kitchen with the dining area, the master bedroom with double bed and access to the loggia; the bathroom has a bath and toilet.