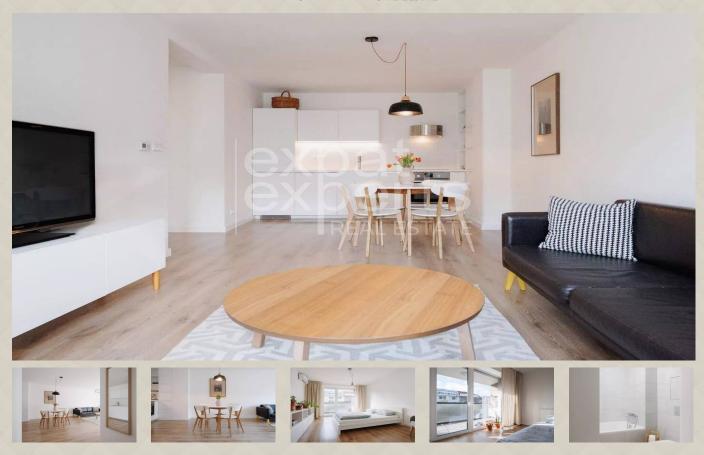

#### **Disposition:**

total area of 50 m<sup>2</sup> + loggia 10 m<sup>2</sup>; situated on the 2nd floor in an apartment building with elevator;

The apartment consists of an entrance hall from which we smoothly get to the living room connected to the fully equipped kitchen with the dining area, the master bedroom with double bed and access to the loggia; the bathroom has a bath and toilet.

#### **Equipment:**

The apartment is rented fully furnished, equipped with electrical appliances (fridge with freezer, electric oven, induction hob, dishwasher, TV); furnished with quality furniture, offers everything necessary for comfortable living.