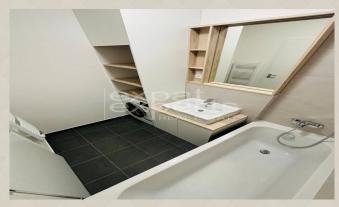

### **Property equipment**

Bathroom: 1x, bath Balcony: yes - 1 Loggia: yes - 1

### **Disposition:**

total area 76,79 m<sup>2</sup> + loggia and balcony (4,20 m<sup>2</sup> + 3,57 m<sup>2</sup>); situated on the 3rd floor in a new building Slnečnice;

The apartment consists of an entrance hallway with built-in wardrobe, from which we get to the living room connected to the kitchen and access to the balcony, 2 separate, non-passing rooms (bedroom, children's room / study), bathroom has a bath and washing machine, toilet is separate.