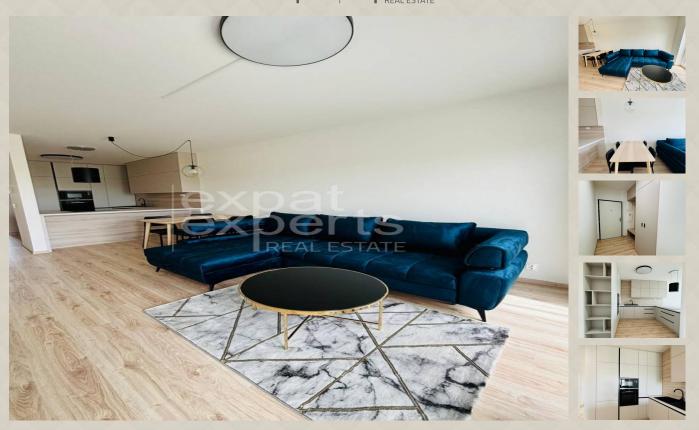

### **Property description**

### Beautiful 2bdr apt 77 m<sup>2</sup>, loggia, balcony, parking, SLNEČNICE

### **Disposition:**

total area 76,79 m<sup>2</sup> + loggia and balcony (4,20 m<sup>2</sup> + 3,57 m<sup>2</sup>); situated on the 3rd floor in a new building Slnečnice;

The apartment consists of an entrance hallway with built-in wardrobe, from which we get to the living room connected to the kitchen and access to the balcony, 2 separate, non-passing rooms (bedroom, children's room / study), bathroom has a bath and washing machine, toilet is separate.

### **Equipment:**

The apartment is rented furnished, equipped with appliances (fridge with freezer, electric oven, microwave, induction hob, dishwasher, washing machine). There is plenty of storage space in the apartment; the possibility of adding furniture in agreement with the owner. The apartment also comes with a cellar (3.23 m<sup>2</sup>).