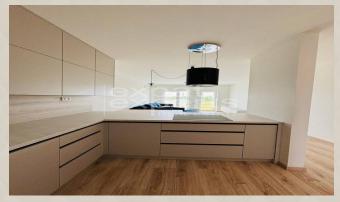

### **Disposition:**

total area 76,79 m<sup>2</sup> + loggia and balcony (4,20 m<sup>2</sup> + 3,57 m<sup>2</sup>); situated on the 3rd floor in a new building Slnečnice;

The apartment consists of an entrance hallway with built-in wardrobe, from which we get to the living room connected to the kitchen and access to the balcony, 2 separate, non-passing rooms (bedroom, children's room / study), bathroom has a bath and washing machine, toilet is separate.

### **Equipment:**

The apartment is rented furnished, equipped with appliances (fridge with freezer, electric oven, microwave, induction hob, dishwasher, washing machine). There is plenty of storage space in the apartment; the possibility of adding furniture in agreement with the owner. The apartment also comes with a cellar (3.23 m<sup>2</sup>).