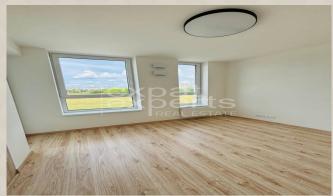

### **Disposition:**

total area 76,79 m<sup>2</sup> + loggia and balcony (4,20 m<sup>2</sup> + 3,57 m<sup>2</sup>); situated on the 3rd floor in a new building Slnečnice;

The apartment consists of an entrance hallway with built-in wardrobe, from which we get to the living room connected to the kitchen and access to the balcony, 2 separate, non-passing rooms (bedroom, children's room / study), bathroom has a bath and washing machine, toilet is separate.