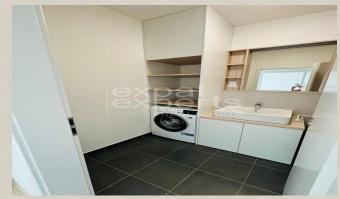

### **Property equipment**

Bathroom: 1x, bath Balcony: yes - 1 Loggia: yes - 1

### **Disposition:**

total area 76,79 m<sup>2</sup> + loggia and balcony (4,20 m<sup>2</sup> + 3,57 m<sup>2</sup>); situated on the 3rd floor in a new building Slnečnice;

The apartment consists of an entrance hallway with built-in wardrobe, from which we get to the living room connected to the kitchen and access to the balcony, 2 separate, non-passing rooms (bedroom, children's room / study), bathroom has a bath and washing machine, toilet is separate.

### **Equipment:**

The apartment is rented furnished, equipped with appliances (fridge with freezer, electric oven, microwave, induction hob, dishwasher, washing machine). There is plenty of storage space in the apartment; the possibility of adding furniture in agreement with the owner. The apartment also comes with a cellar (3.23 m<sup>2</sup>).