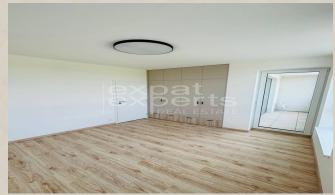

### **Disposition:**

total area 76,79 m<sup>2</sup> + loggia and balcony (4,20 m<sup>2</sup> + 3,57 m<sup>2</sup>); situated on the 3rd floor in a new building Slnečnice;

The apartment consists of an entrance hallway with built-in wardrobe, from which we get to the living room connected to the kitchen and access to the balcony, 2 separate, non-passing rooms (bedroom, children's room / study), bathroom has a bath and washing machine, toilet is separate.