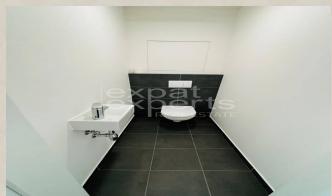

### **Disposition:**

total area 76,79 m<sup>2</sup> + loggia and balcony (4,20 m<sup>2</sup> + 3,57 m<sup>2</sup>); situated on the 3rd floor in a new building Slnečnice;

The apartment consists of an entrance hallway with built-in wardrobe, from which we get to the living room connected to the kitchen and access to the balcony, 2 separate, non-passing rooms (bedroom, children's room / study), bathroom has a bath and washing machine, toilet is separate.