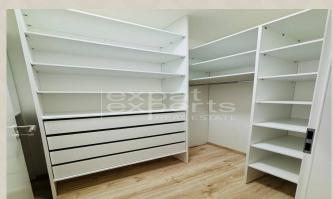

### **Property equipment**

Bathroom: 1x, bath Balcony: yes - 1 Loggia: yes - 1

### **Disposition:**

total area 76,79 m<sup>2</sup> + loggia and balcony (4,20 m<sup>2</sup> + 3,57 m<sup>2</sup>); situated on the 3rd floor in a new building Slnečnice;

The apartment consists of an entrance hallway with built-in wardrobe, from which we get to the living room connected to the kitchen and access to the balcony, 2 separate, non-passing rooms (bedroom, children's room / study), bathroom has a bath and washing machine, toilet is separate.

### **Equipment:**

The apartment is rented furnished, equipped with appliances (fridge with freezer, electric oven, microwave, induction hob, dishwasher, washing machine). There is plenty of storage space in the apartment; the possibility of adding furniture in agreement with the owner. The apartment also comes with a cellar (3.23 m<sup>2</sup>).