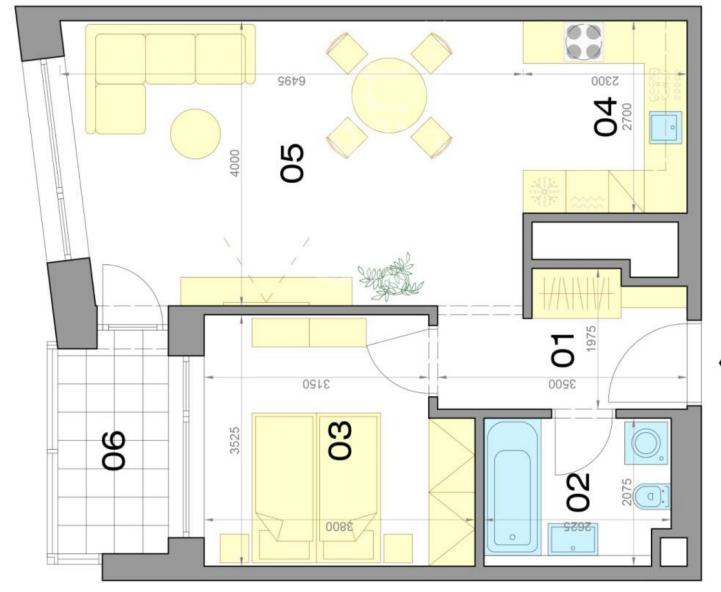

#### **Disposition:**

total area 55, 2m<sup>2</sup> + loggia 4,8 m<sup>2</sup> + cellar 2,5 m<sup>2</sup>; situated on the 13th floor (35) in a new building KLILNGERKA;

The layout of the apartment consists of entrance hall, bedroom with double bed and built-in wardrobe, bathroom has a bath and washing machine, toilet is separate. The living room is connected to the fully equipped kitchen with dining area and access to the loggia. The bedroom also leads to the loggia.

# 1 bedroom apartment KLINGERKA Súkennícka | BA II

| 25,6 m <sup>2</sup> | 05 OBÝVACIA IZBA/LIVING ROOM | 05 |
|---------------------|------------------------------|----|
| 6,2 m <sup>2</sup>  | 04 KUCHYŇA/KITCHEN           | 04 |
| 12,6 m <sup>2</sup> | 03 SPÁLŇA/BEDROOM            | 03 |
| 5,0 m <sup>2</sup>  | 02 KÚPELŇA/BATHROOM          | 02 |
| 5,8 m <sup>2</sup>  | 01 PREDSIEŇ/HALL             | 5  |

| PRÍSLUŠENSTVO / AMENITIES 4,6 |                    |
|-------------------------------|--------------------|
|                               | 4,8 m <sup>2</sup> |
|                               |                    |
|                               |                    |
|                               |                    |

CELKOVÁ PLOCHA / TOTAL

60,0 m<sup>2</sup>

Výmery majú iba informatívny charakter © Expat Experts / Martin Bumbál