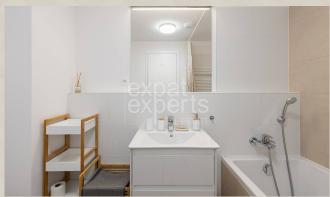

#### **Property equipment**

Bathroom: 1x, bath Loggia: yes - 1 Air condition: yes **Property ID:** 868472

Martin Bumbál +421 918 583 103 office@expat.sk

dd this contact to vour mobile

#### **Disposition:**

total area 55, 2m<sup>2</sup> + loggia 4,8 m<sup>2</sup> + cellar 2,5 m<sup>2</sup>; situated on the 13th floor (35) in a new building KLILNGERKA;

The layout of the apartment consists of entrance hall, bedroom with double bed and built-in wardrobe, bathroom has a bath and washing machine, toilet is separate. The living room is connected to the fully equipped kitchen with dining area and access to the loggia. The bedroom also leads to the loggia.