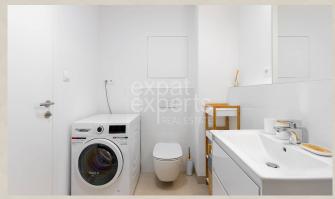

#### **Disposition:**

total area 55, 2m<sup>2</sup> + loggia 4,8 m<sup>2</sup> + cellar 2,5 m<sup>2</sup>; situated on the 13th floor (35) in a new building KLILNGERKA;

The layout of the apartment consists of entrance hall, bedroom with double bed and built-in wardrobe, bathroom has a bath and washing machine, toilet is separate. The living room is connected to the fully equipped kitchen with dining area and access to the loggia. The bedroom also leads to the loggia.