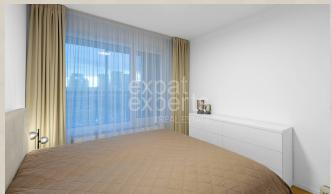

#### **Disposition:**

total area 55, 2m<sup>2</sup> + loggia 4,8 m<sup>2</sup> + cellar 2,5 m<sup>2</sup>; situated on the 13th floor (35) in a new building KLILNGERKA;

The layout of the apartment consists of entrance hall, bedroom with double bed and built-in wardrobe, bathroom has a bath and washing machine, toilet is separate. The living room is connected to the fully equipped kitchen with dining area and access to the loggia. The bedroom also leads to the loggia.

#### **Equipment:**

The apartment is rented fully furnished, equipped with electrical appliances (fridge with freezer, electric oven, microwave, induction hob, dishwasher, washing machine, TV); the kitchen is part of the basic equipment. The apartment has two air conditioning units (in the living room and in the bedroom), plenty of storage space, offers everything necessary for comfortable living.