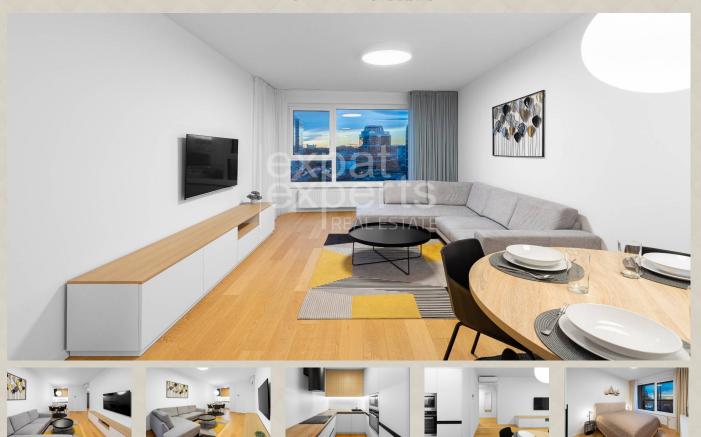

#### **Disposition:**

total area 55, 2m<sup>2</sup> + loggia 4,8 m<sup>2</sup> + cellar 2,5 m<sup>2</sup>; situated on the 13th floor (35) in a new building KLILNGERKA;

The layout of the apartment consists of entrance hall, bedroom with double bed and built-in wardrobe, bathroom has a bath and washing machine, toilet is separate. The living room is connected to the fully equipped kitchen with dining area and access to the loggia. The bedroom also leads to the loggia.

#### **Equipment:**

The apartment is rented fully furnished, equipped with electrical appliances (fridge with freezer, electric oven, microwave, induction hob, dishwasher, washing machine, TV); the kitchen is part of the basic equipment. The apartment has two air conditioning units (in the living room and in the bedroom), plenty of storage space, offers everything necessary for comfortable living.