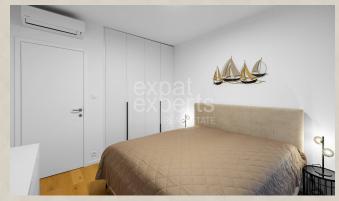

#### **Disposition:**

total area 55, 2m<sup>2</sup> + loggia 4,8 m<sup>2</sup> + cellar 2,5 m<sup>2</sup>; situated on the 13th floor (35) in a new building KLILNGERKA;

The layout of the apartment consists of entrance hall, bedroom with double bed and built-in wardrobe, bathroom has a bath and washing machine, toilet is separate. The living room is connected to the fully equipped kitchen with dining area and access to the loggia. The bedroom also leads to the loggia.

#### **Equipment:**

The apartment is rented fully furnished, equipped with electrical appliances (fridge with freezer, electric oven, microwave, induction hob, dishwasher, washing machine, TV); the kitchen is part of the basic equipment. The apartment has two air conditioning units (in the living room and in the bedroom), plenty of storage space, offers everything necessary for comfortable living.