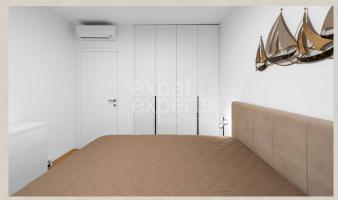

#### **Disposition:**

total area 55, 2m<sup>2</sup> + loggia 4,8 m<sup>2</sup> + cellar 2,5 m<sup>2</sup>; situated on the 13th floor (35) in a new building KLILNGERKA;

The layout of the apartment consists of entrance hall, bedroom with double bed and built-in wardrobe, bathroom has a bath and washing machine, toilet is separate. The living room is connected to the fully equipped kitchen with dining area and access to the loggia. The bedroom also leads to the loggia.

#### **Equipment:**

The apartment is rented fully furnished, equipped with electrical appliances (fridge with freezer, electric oven, microwave, induction hob, dishwasher, washing machine, TV); the kitchen is part of the basic equipment. The apartment has two air conditioning units (in the living room and in the bedroom), plenty of storage space, offers everything necessary for comfortable living.